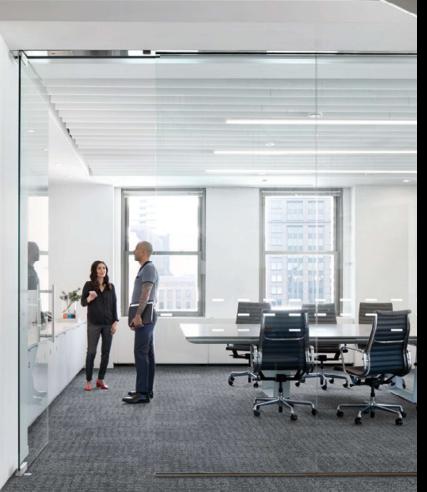

# NYLON STREET

Aging architecture. Technological advancement. Sustainable design. The drive to update industrial spaces with fresh interiors inspires a new modern aesthetic. An increasingly tech-connected world makes us crave human contact in spaces that feel comfortable and flexible. In this way, the office becomes its own community hub. A city within a city.

Taking its name from carpet's core material and its inspiration from two of the world's iconic cities, NY+LON Streets<sup>™</sup> is a playful carpet collection that encourages a new perspective on urban exploration. Wheler Street<sup>™</sup>, Old Street<sup>™</sup>, Dover Street<sup>™</sup>, and Reade Street<sup>™</sup> interpret familiar textures in a variety of scales. Mercer Street<sup>™</sup> embraces an unconventional grid pattern, which Broome Street<sup>™</sup> punches up with contemporary colour. Altogether, the collection brings new meaning to the phrase, "Take to the streets."