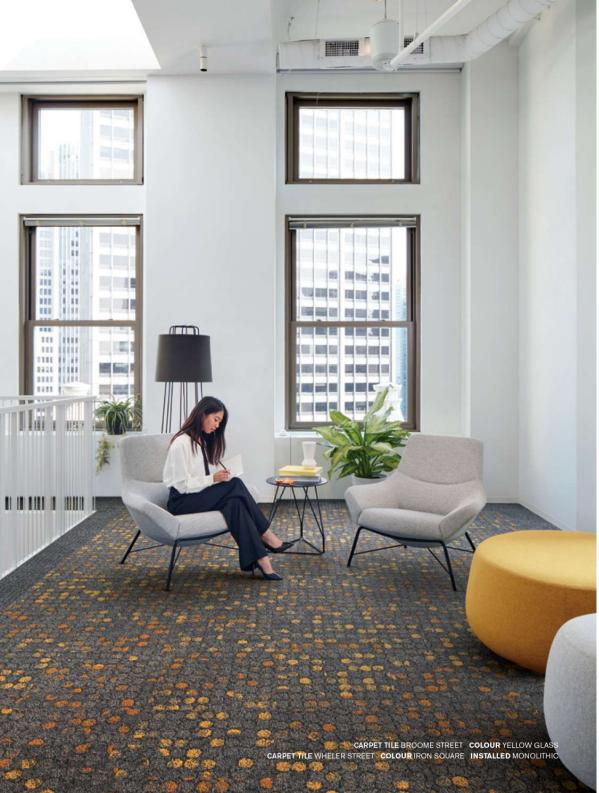

#### Wheler Street<sup>™</sup> Colourline

9438-006-000 GRAPHITE SQUARE

9438-007-000 SLATE SQUARE

9438-008-000 BLACK SQUARE

#### Broome Street<sup>™</sup> Colourline

9440-003-000 YELLOW GLASS

9440-004-000 GREEN GLASS

9440-005-000 TURQUOISE GLASS 9440-006-000 TEAL GLASS

LASS 9440-007-000 BLUE GLASS

9440-008-000 BLACK GLASS