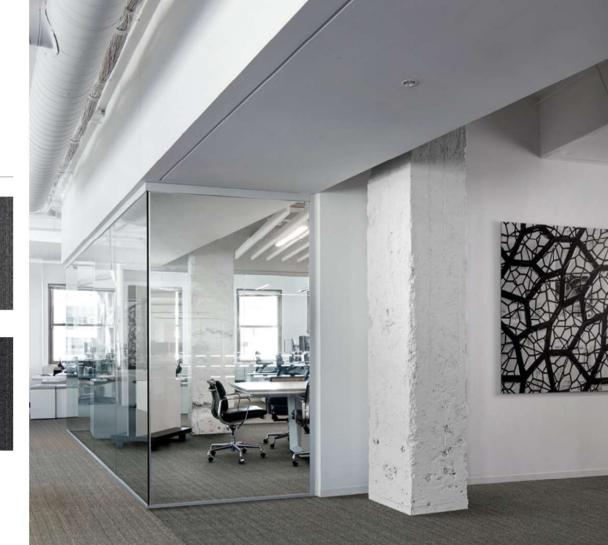

# NYLON STREET

Aging architecture. Technological advancement. Sustainable design. The drive to update industrial spaces with fresh interiors inspires a new modern aesthetic. An increasingly tech-connected world makes us crave human contact in spaces that feel comfortable and flexible. In this way, the office becomes its own community hub. A city within a city.

Taking its name from carpet's core material and its inspiration from two of the world's iconic cities, NY+LON Streets<sup>™</sup> is a playful carpet collection that encourages a new perspective on urban exploration. Wheler Street<sup>™</sup>, Old Street<sup>™</sup>, Dover Street<sup>™</sup>, and Reade Street<sup>™</sup> interpret familiar textures in a variety of scales. Mercer Street<sup>™</sup> embraces an unconventional grid pattern, which Broome Street<sup>™</sup> punches up with contemporary colour. Altogether, the collection brings new meaning to the phrase, "Take to the streets."