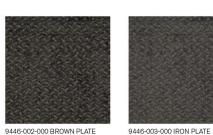

#### Reade Street<sup>™</sup> Colourline

9446-004-000 STEEL PLATE

9446-005-000 METAL PLATE

9446-006-000 GRAPHITE PLATE

9446-008-000 BLACK PLATE