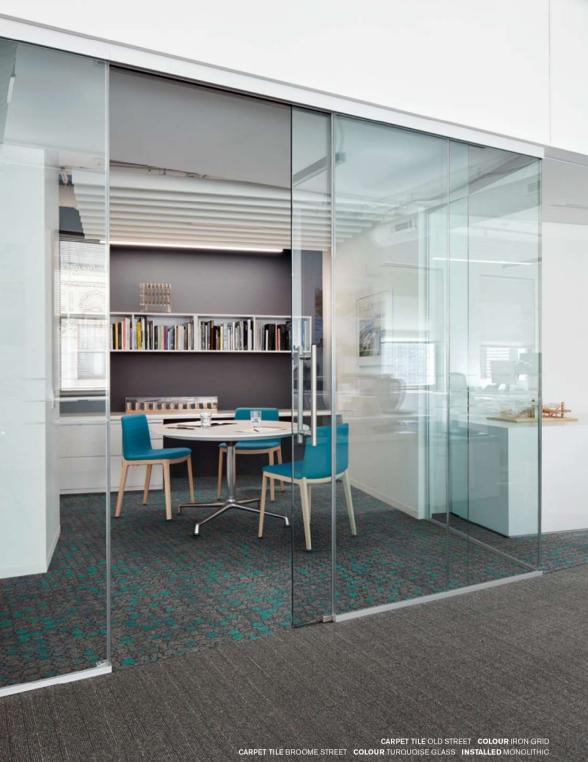

#### Old Street<sup>™</sup> Colourline

9442-002-000 BROWN GRID

9442-005-000 METAL GRID

9442-006-000 GRAPHITE GRID

9442-007-000 SLATE GRID

9442-004-000 STEEL GRID

9442-008-000 BLACK GRID

#### Broome Street<sup>™</sup> Colourline

9440-003-000 YELLOW GLASS

9440-004-000 GREEN GLASS

9440-005-000 TURQUOISE GLASS 9440-006-000 TEAL GLASS

LASS 9440-007-000 BLUE GLASS

9440-008-000 BLACK GLASS