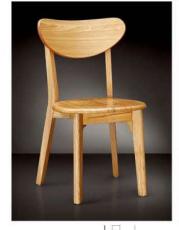

AC-12006 | | | | |

AS-470011 | FI

AC12025 | | | | | | | | |

AC-12032 | | | | |

AC-12037 | | | | | | |

AC-12039 | | | | | |

AC-12046 | | | | | |

AC-12049 790 450 510