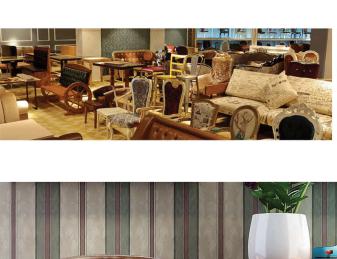

Hospitality furniture (a.k.a. commercial furniture) is product you will find in a hotel, restaurant or a commercial setting within high-traffic areas. Examples of this include, but are not limited to; headboards, nightstands, coffee tables, vanities, entertainment units, dining tables, chairs, etc.