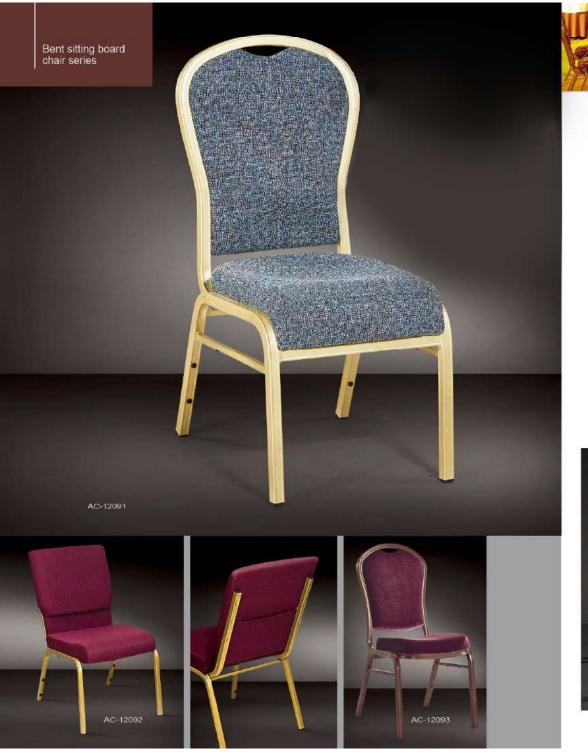

AC-12044 | | | | | | | |

Arm chair series

AC-12063 | | | | | | |

AC-12064 | | | | | | |

AC-12070 AC-12071 AC-12072

AC-12095