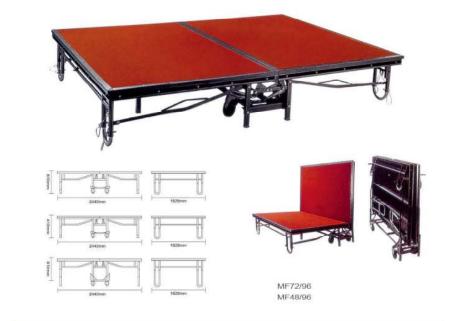

## Mobile stage

## Mobile stage

MS-D Tri-Height Stange Specifications

| 型号   | 长×変(L×W)           | 高度(Heigh)                |
|------|--------------------|--------------------------|
| MS-D | 6"×8"(183cm×244cm) | 18"/24"/30"(46/61/76cm)  |
| MS-D | 6"×8"(183cm×244cm) | 24"/30"/36"(61/76/91cm)  |
| MS-D | 6"×8"(183cm×244cm) | 30"/36"/42"(76/91/107cm) |
| MS-D | 4"×8"(122cm×244cm) | 12"/18"(631/946cm)       |
| MS-D | 4"×8"(122cm×244cm) | 18"/24"/30"(46/61/176cm) |
| MS-D | 4"×8"(122cm×244cm) | 24"/30"/36"(61/76/91cm)  |
| MS-D | 4"×8"(122cm×244cm) | 30"/36"/42"(76/91/107cm) |

Description: Three-stage stage can be adjusted three kinds of height, suitable for all kinds of different needs of the banquet and conference or fashion shows. Each stage is equipped with two functions can be freely converted to the use of a variety of banquet effects.