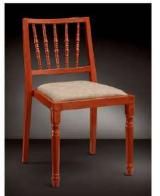

AC-12006 | | | | |

AS-470011 | FI

AC12025 | | | | | | | | |

AC-12032 | | | | |

AC-12037 | | | | | | |

AC-12039 | | | | | |

AC-12046 | | | | | |

AC-12049 790 450 510