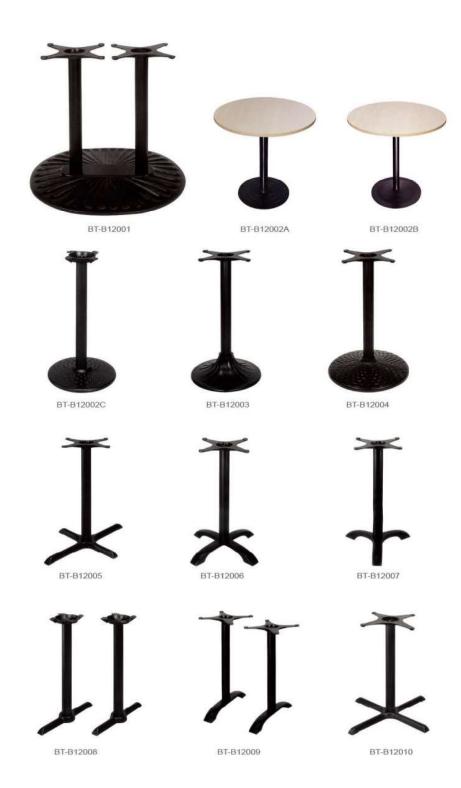

CF-12042 | | | | | | |





































































B-12045 B-12046





B-12047 B-12048





B-12049 B-12050







CF-12085







CF-12087

CF-12088









CF-12083 CF-12084

CF-12089

CF-12090























CF-12095 CF-12097 CF-12098





CF-12102













We used to be fond of food. Whether it is an old dining table, an old cupboard or the old tea table of our fathers. In our childhood we could steal nice food from every place for storing food in our home. As we grow older, the food cannot awake our mature gestation any more. When the memory are fading as time goes by, who can remember the sweet time that has been stolen.





CF-12107 CF-12108





CF-12109 CF-12110





CF-12111 CF-12112









## Table base









## Table base





BT-B12048

BT-B12049

BT-B12050

BT-B12051



## Chafing dish table





BT-12053 BT-R/64 1600(W)×1600(D)×760(H)mm



BT-12054 BT-R/48 1200(W)×1200(D)×760(H)mm



BT-12055 BT-R/48 1200(W)×1200(D)×760(H)mm



BT-12056 BT-R/34 900(W)×900(D)×760(H)mm

# 宴会台 Banquet table



BT-12057 3000(W)×3000(D)×760(H)mm





电动餐台B(三层)



BT-12058

BT-R/86 2200(W)×2200(D)×760(H)mm BT-R/94 2400(W)×2400(D)×760(H)mm BT-R/102 2600(W)×2600(D)×760(H)mm



BT-QR/30 760(W)×1074(D)×760(H)mm BT-QR/60 915(W)×1240(D)×760(H)mm





#### BT-12061

BT-R/48 1220(W)×1220(D)×760(H)mm BT-R/60 1520(W)×1520(D)×760(H)mm BT-R/72 1830(W)×1830(D)×760(H)mm



BT-12062 760×2139 915×2567



BT-12063 BT-R/48 1220(W)×1220(D)×760(H)mm















BT-12067

BT-RC/18/72 455(W)×1830(D)×760(H)mm

BT-RC/30/72 760(W)×1