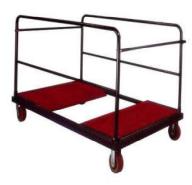

# Trolley

BTT-12001 910(W)×1870(D)×1130(H)mm

BTT-12003 640(W)×1200(D)×1280(H)mm

BTT-12002

BTT-12005 55(W)×1010(D)×1920(H)mm

ZM-2012-1 1800×1200×36mm 800×550×650mm

500×450×500mm 1200×600×2200mm

1800×2000×280mm Φ500×600mm