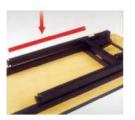

-B12050

BT-B12051



## Chafing dish table





BT-12053 BT-R/64 1600(W)×1600(D)×760(H)mm



BT-12054 BT-R/48 1200(W)×1200(D)×760(H)mm



BT-12055 BT-R/48 1200(W)×1200(D)×760(H)mm



BT-12056 BT-R/34 900(W)×900(D)×760(H)mm

# 宴会台 Banquet table



BT-12057 3000(W)×3000(D)×760(H)mm





电动餐台B(三层)



BT-12058

BT-R/86 2200(W)×2200(D)×760(H)mm BT-R/94 2400(W)×2400(D)×760(H)mm BT-R/102 2600(W)×2600(D)×760(H)mm



BT-QR/30 760(W)×1074(D)×760(H)mm BT-QR/60 915(W)×1240(D)×760(H)mm





#### BT-12061

BT-R/48 1220(W)×1220(D)×760(H)mm BT-R/60 1520(W)×1520(D)×760(H)mm BT-R/72 1830(W)×1830(D)×760(H)mm



BT-12062 760×2139 915×2567



BT-12063 BT-R/48 1220(W)×1220(D)×760(H)mm















BT-12067

BT-RC/18/72 455(W)×1830(D)×760(H)mm

BT-RC/30/72 760(W)×1830(D)×760(H)mm







# Folding method







# Lay out of thale combination



#### Recommended table size and capacity

#### Table size

18"×48" 2人 persons 18"×60" 2 人 persons 18"×72" 3 人 persons 18"×96" 4 人 persons 30"×48" 4-6 人 persons 30"×60" 6 人 persons 30"×72" 8 人 persons 30"×96" 10 人 persons

60" dia. 8-10 人 persons

72" dia. 10-12 人 persons

66" dia. 10 人 persons



Duaneter(IN.)×3.14(π) \_ Seating capacity 42" dia. 4人 persons 48" dia. 6人 persons 54" dia. 6-8 人 persons



### Description





## Mobile stage



# Folding screen



# Dancing floor







915mm×915mm

## Mobile stage





MS-D Tri-Height Stange Specifications

| 型号   | 长×変(L×W)           | 高度(Heigh)                |
|------|--------------------|--------------------------|
| MS-D | 6"×8"(183cm×244cm) | 18"/24"/30"(46/61/76cm)  |
| MS-D | 6"×8"(183cm×244cm) | 2