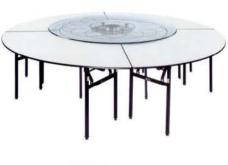

# 宴会台 Banquet table

BT-12057 3000(W)×3000(D)×760(H)mm

电动餐台B(三层)

BT-12058

BT-R/86 2200(W)×2200(D)×760(H)mm BT-R/94 2400(W)×2400(D)×760(H)mm BT-R/102 2600(W)×2600(D)×760(H)mm

BT-QR/30 760(W)×1074(D)×760(H)mm BT-QR/60 915(W)×1240(D)×760(H)mm