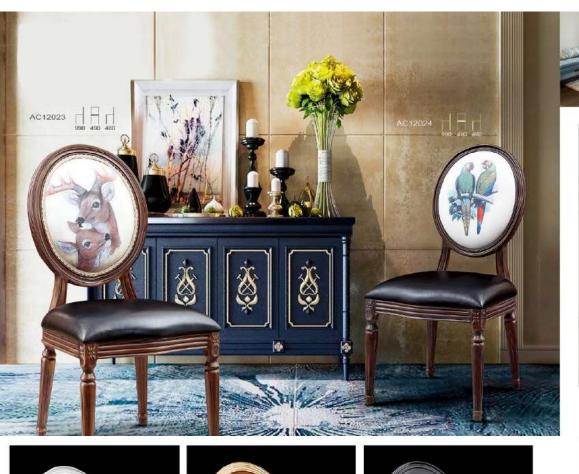

AC-12006 | | | | |

AS-470011 | FI

AC12025 | | | | | | | | |

AC-12032 | | | | |

AC-12037 | | | | | | |

AC-12039 | | | | | |

AC-12046 | | | | | |

AC-12049 790 450 510

AC-12044 | | | | | | | |

Arm chair series

AC-12063 | | | | | | |

AC-12064 | | | | | | |

AC-12070 AC-12071 AC-12072

AC-12095