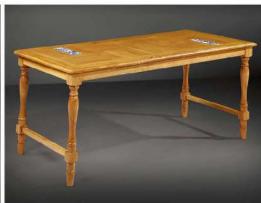

CF-12003 | | | | | | |











CF-12006 | | | | | | |









































CF-12042 | | | | | | |





































































B-12045 B-12046





B-12047 B-12048





B-12049 B-12050







CF-12085







CF-12087

CF-12088









CF-12083 CF-12084

CF-12089

CF-12090























CF-12095 CF-12097 CF-12098





CF-12102













We used to be fond of food. Whether it is an old dining table, an old cupboard or the old tea table of our fathers. In our childhood we could steal nice food from every place for storing food in our home. As we grow older, the food cannot awake our mature gestation any more. When the memory are fading as time goes by, who can remember the sweet time that has been stolen.





CF-12107 CF-12108





CF-12109 CF-12110





CF-12111 CF-12112









## Table base









## Table base





BT-B12048

BT-B12049

BT-B12050

BT-B12051



## Chafing dish table





BT-12053 BT-R/64 1600(W)×1600(D)×760(H)mm



BT-12054 BT-R/48 1200(W)×1200(D)×760(H)mm



BT-12055 BT-R/48 1200(W)×1200(D)×760(H)mm



BT-12056 BT-R/34 900(W)×900(D)×760(H)mm

# 宴会台 Banquet table



BT-12057 3000(W)×3000(D)×760(H)mm





电动餐台B(三层)



BT-12058

BT-R/86 2200(W)×2200(D)×760(H)mm BT-R/94 2400(W)×2400(D)×760(H)mm BT-R/102 2600(W)×2600(D)×760(H)mm



BT-QR/30 760(W)×1074(D)×760(H)mm BT-QR/60 915(W)×1240(D)×760(H)mm





#### BT-12061

BT-R/48 1220(W)×1220(D)×760(H)mm BT-R/60 1520(W)×1520(D)×760(H)mm BT-R/72 1830(W)×1830(D)×760(H)mm



BT-12062 760×2139 915×2567



BT-12063 BT-R/48 1220(W)×122