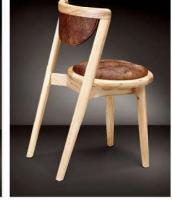

AC-12044 | | | | | | | |

Arm chair series

AC-12063 | | | | | | |

AC-12064 | | | | | | |

AC-12070 AC-12071 AC-12072

AC-12095