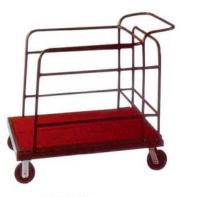

# Trolley

BTT-12001 910(W)×1870(D)×1130(H)mm

BTT-12003 640(W)×1200(D)×1280(H)mm

BTT-12002

BTT-12005 55(W)×1010(D)×1920(H)mm

ZM-2012-1 1800×1200×36mm 800×550×650mm

500×450×500mm 1200×600×2200mm

1800×2000×280mm Φ500×600mm