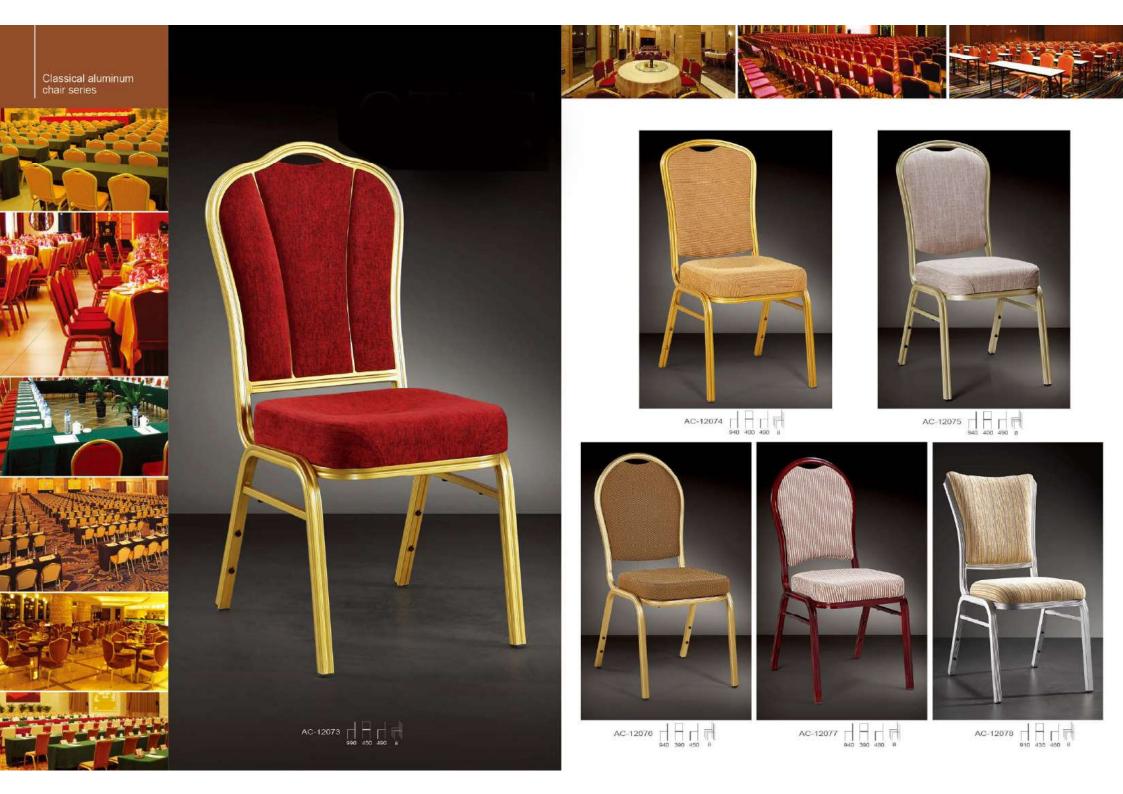

AC-12044 | | | | | | | |

Arm chair series

AC-12063 | | | | | | |

AC-12064 | | | | | | |

AC-12070 AC-12071 AC-12072

AC-12095