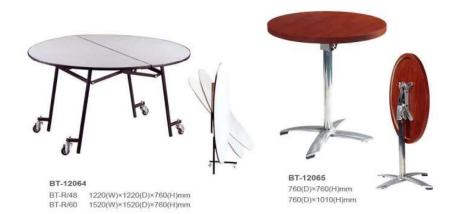

#### BT-12061

BT-R/48 1220(W)×1220(D)×760(H)mm BT-R/60 1520(W)×1520(D)×760(H)mm BT-R/72 1830(W)×1830(D)×760(H)mm

BT-12062 760×2139 915×2567

BT-12063 BT-R/48 1220(W)×1220(D)×760(H)mm

BT-12067

BT-RC/18/72 455(W)×1830(D)×760(H)mm