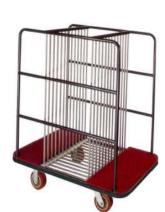

# Trolley

BTT-12001 910(W)×1870(D)×1130(H)mm

BTT-12003 640(W)×1200(D)×1280(H)mm

BTT-12002

BTT-12005 55(W)×1010(D)×1920(H)mm

ZM-2012-1 1800×1200×36mm 800×550×650mm

500×450×500mm 1200×600×2200mm

1800×2000×280mm Φ500×600mm