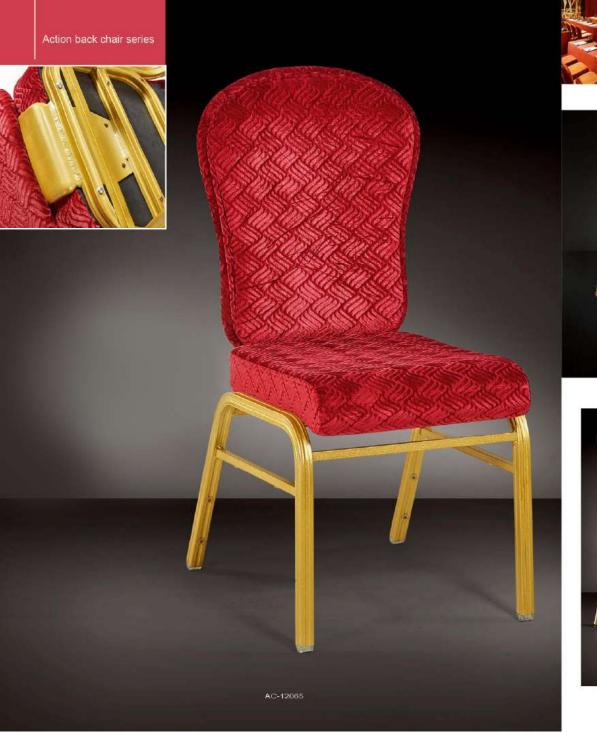

Hospitality furniture (a.k.a. commercial furniture) is product you will find in a hotel, restaurant or a commercial setting within high-traffic areas. Examples of this include, but are not limited to; headboards, nightstands, coffee tables, vanities, entertainment units, dining tables, chairs, etc.









AC-12006 | | | | |



















AS-470011 | FI



























AC12025 | | | | | | | | |



AC-12032 | | | | |



















AC-12037 | | | | | | |







AC-12039 | | | | | |



















AC-12046 | | | | | |



AC-12049 790 450 510



AC-12044 | | | | | | | |





Arm chair series





















AC-12063 | | | | | | |

AC-12064 | | | | | | |









AC-12070 AC-12071 AC-12072











AC-12095























































#### All cover fabric chair serie

We have been looking for a new expression of art and life As far as possible to its abstract beauty into concrete reality.























AC-12140







B-12004 | | | | | | | |



























































CF-12003 | | | | | | |











CF-12006 | | | | | | |









































CF-12042 | | | | | | |





































































B-12045 B-12046





B-12047 B-12048





B-12049 B-12050







CF-12085







CF-12087

CF-12088









CF-12083 CF-12084

CF-12089

CF-12090























CF-12095 CF-12097 CF-12098





CF-12102