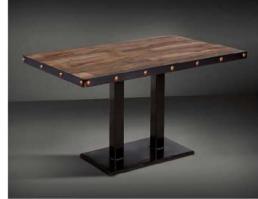

| | | | |











CF-12006 | | | | | | |









































CF-12042 | | | | | | |





































































B-12045 B-12046





B-12047 B-12048





B-12049 B-12050







CF-12085







CF-12087

CF-12088









CF-12083 CF-12084

CF-12089

CF-12090























CF-12095 CF-12097 CF-12098





CF-12102













We used to be fond of food. Whether it is an old dining table, an old cupboard or the old tea table of our fathers. In our childhood we could steal nice food from every place for storing food in our home. As we grow older, the food cannot awake our mature gestation any more. When the memory are fading as time goes by, who can remember the sweet time that has been stolen.





CF-12107 CF-12108





CF-12109 CF-12110





CF-12111 CF-12112









## Table base









## Table base





BT-B12048

BT-B12049

BT-B12050

BT-B12051



## Chafing dish table





BT-12053 BT-R/64 1600(W)×1600(D)×760(H)mm



BT-12054 BT-R/48 1200(W)×1200(D)×760(H)mm



BT-12055 BT-R/48 1200(W)×1200(D)×760(H)mm



BT-12056 BT-R/34 900(W)×900(D)×760(H)mm

# 宴会台 Banquet table



BT-12057 3000(W)×3000(D)×760(H)mm





电动餐台B(三层)



BT-12058

BT-R/86 2200(W)×2200(D)×760(H)mm BT-R/94 2400(W)×2400(D)×760(H)mm BT-R/102 2600(W)×2600(D)×760(H)mm



BT-QR/30 760(W)×1074(D)×760(H)mm BT-QR/60 915(W)×1240(D)×760(H)mm





#### BT-12061

BT-R/48 1220(W)×1220(D)×760(H)mm BT-R/60 1520(W)×1520(D)×760(H)mm BT-R/72 1830(W)×1830(D)×760(H)mm



BT-12062 760×2139 915×2567



BT-12063 BT-R/48 1220(W)×1220(D)×760(H)mm