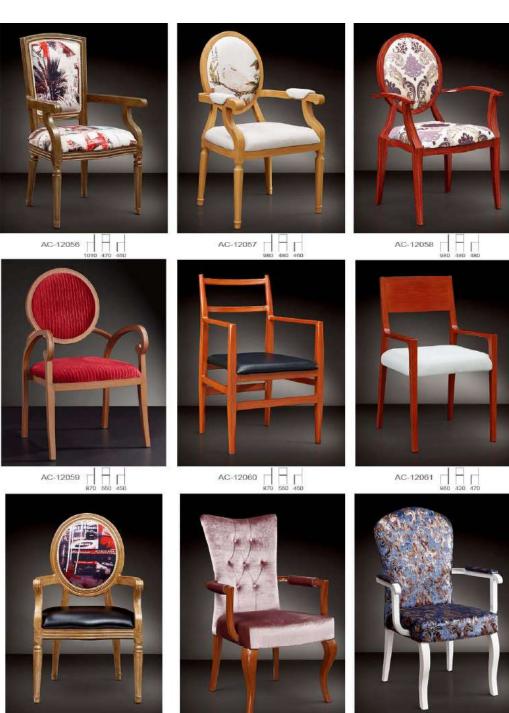

Hospitality furniture (a.k.a. commercial furniture) is product you will find in a hotel, restaurant or a commercial setting within high-traffic areas. Examples of this include, but are not limited to; headboards, nightstands, coffee tables, vanities, entertainment units, dining tables, chairs, etc.









AC-12006 | | | | |



















AS-470011 | FI



























AC12025 | | | | | | | | |



AC-12032 | | | | |



















AC-12037 | | | | | | |







AC-12039 | | | | | |



















AC-12046 | | | | | |



AC-12049 790 450 510



AC-12044 | | | | | | | |





Arm chair series





















AC-12063 | | | | | | |

AC-12064 | | | | | | |









AC-12070 AC-12071 AC-12072











AC-12095























































#### All cover fabric chair serie

We have been looking for a new expression of art and life As far as possible to its abstract beauty into concrete reality.























AC-12140







B-12004 | | | | | | | |



























































CF-12003 | | | | | | |











CF-12006 | | | | | | |









































CF-12042 | | | | | | |





































































B-12045 B-12046





B-12047 B-12048





B-12049 B-12050







CF-12085







CF-12087

CF-12088









CF-12083 CF-12084

CF-12089

CF-12090