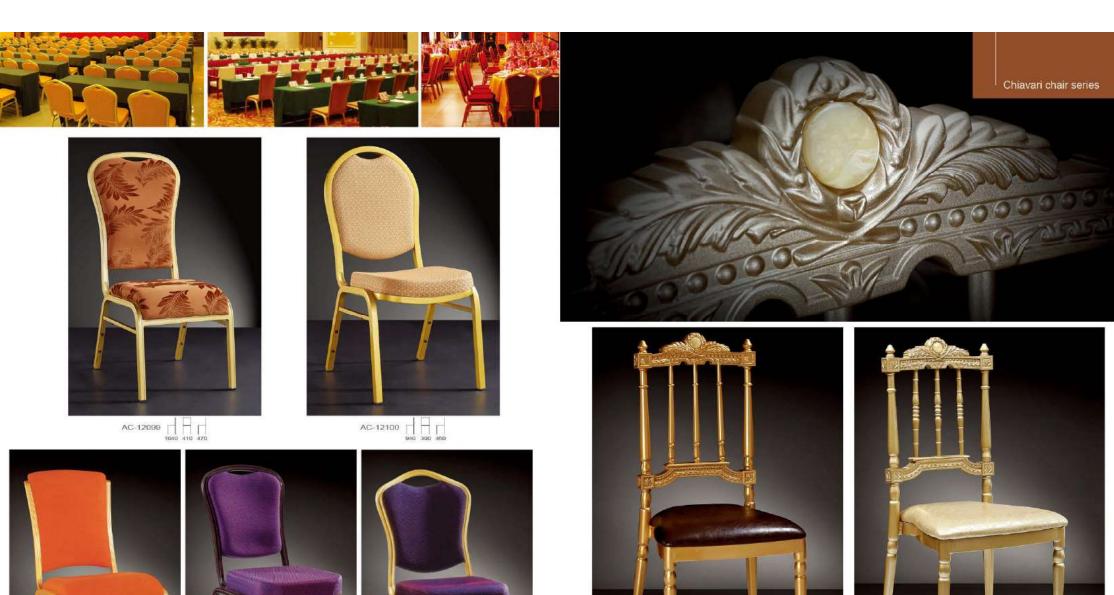

AC-12044 | | | | | | | |

Arm chair series

AC-12063 | | | | | | |

AC-12064 | | | | | | |

AC-12070 AC-12071 AC-12072

AC-12095