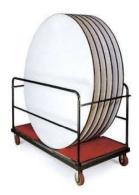

# Trolley

BTT-12001 910(W)×1870(D)×1130(H)mm

BTT-12003 640(W)×1200(D)×1280(H)mm

BTT-12002

BTT-12005 55(W)×1010(D)×1920(H)mm

ZM-2012-1 1800×1200×36mm 800×550×650mm

500×450×500mm 1200×600×2200mm

1800×2000×280mm Φ500×600mm