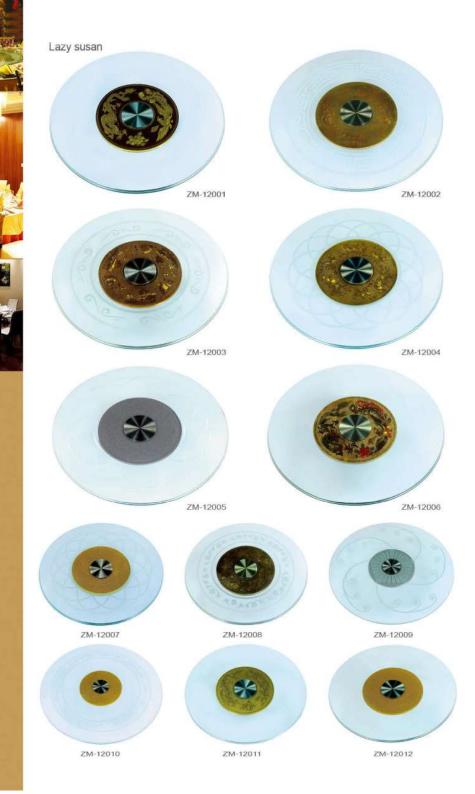

CF-12042 | | | | | | |





































































B-12045 B-12046





B-12047 B-12048





B-12049 B-12050







CF-12085







CF-12087

CF-12088









CF-12083 CF-12084

CF-12089

CF-12090























CF-12095 CF-12097 CF-12098





CF-12102













We used to be fond of food. Whether it is an old dining table, an old cupboard or the old tea table of our fathers. In our childhood we could steal nice food from every place for storing food in our home. As we grow older, the food cannot awake our mature gestation any more. When the memory are fading as time goes by, who can remember the sweet time that has been stolen.





CF-12107 CF-12108





CF-12109 CF-12110





CF-12111 CF-12112









## Table base









## Table base





BT-B12048

BT-B12049

BT-B12050

BT-B12051



## Chafing dish table





BT-12053 BT-R/64 1600(W)×1600(D)×760(H)mm



BT-12054 BT-R/48 1200(W)×1200(D)×760(H)mm



BT-12055 BT-R/48 1200(W)×1200(D)×760(H)mm



BT-12056 BT-R/34 900(W)×900(D)×760(H)mm

# 宴会台 Banquet table



BT-12057 3000(W)×3000(D)×760(H)mm





电动餐台B(三层)



BT-12058

BT-R/86 2200(W)×2200(D)×760(H)mm BT-R/94 2400(W)×2400(D)×760(H)mm BT-R/102 2600(W)×2600(D)×760(H)mm



BT-QR/30 760(W)×1074(D)×760(H)mm BT-QR/60 915(W)×1240(D)×760(H)mm





#### BT-12061

BT-R/48 1220(W)×1220(D)×760(H)mm BT-R/60 1520(W)×1520(D)×760(H)mm BT-R/72 1830(W)×1830(D)×760(H)mm



BT-12062 760×2139 915×2567



BT-12063 BT-R/48 1220(W)×1220(D)×760(H)mm















BT-12067

BT-RC/18/72 455(W)×1830(D)×760(H)m