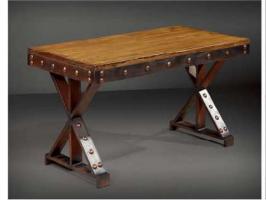

F-12006 | | | | | | |









































CF-12042 | | | | | | |





































































B-12045 B-12046





B-12047 B-12048





B-12049 B-12050







CF-12085







CF-12087

CF-12088









CF-12083 CF-12084

CF-12089

CF-12090























CF-12095 CF-12097 CF-12098





CF-12102













We used to be fond of food. Whether it is an old dining table, an old cupboard or the old tea table of our fathers. In our childhood we could steal nice food from every place for storing food in our home. As we grow older, the food cannot awake our mature gestation any more. When the memory are fading as time goes by, who can remember the sweet time that has been stolen.





CF-12107 CF-12108





CF-12109 CF-12110





CF-12111 CF-12112









## Table base









## Table base





BT-B12048

BT-B12049

BT-B12050

BT-B12051



## Chafing dish table





BT-12053 BT-R/64 1600(W)×1600(D)×760(H)mm



BT-12054 BT-R/48 1200(W)×1200(D)×760(H)mm



BT-12055 BT-R/48 1200(W)×1200(D)×760(H)mm



BT-12056 BT-R/34 900(W)×900(D)×760(H)mm

# 宴会台 Banquet table



BT-12057 3000(W)×3000(D)×760(H)mm





电动餐台B(三层)



BT-12058

BT-R/86 2200(W)×2200(D)×760(H)mm BT-R/94 2400(W)×2400(D)×760(H)mm BT-R/102 2600(W)×2600(D)×760(H)mm



BT-QR/30 760(W)×1074(D)×760(H)mm BT-QR/60 915(W)×1240(D)×760(H)mm





#### BT-12061

BT-R/48 1220(W)×1220(D)×760(H)mm BT-R/60 1520(W)×1520(D)×760(H)mm BT-R/72 1830(W)×1830(D)×760(H)mm



BT-12062 760×2139 915×2567



BT-12063 BT-R/48 1220(W)×1220(D)×760(H)mm















BT-12067

BT-RC