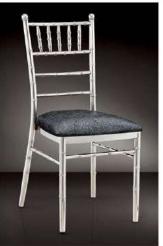

AC-12044 | | | | | | | |

Arm chair series

AC-12063 | | | | | | |

AC-12064 | | | | | | |

AC-12070 AC-12071 AC-12072

AC-12095