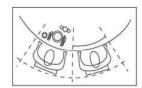

#### Recommended table size and capacity

#### Table size

18"×48" 2人 persons 18"×60" 2 人 persons 18"×72" 3 人 persons 18"×96" 4 人 persons 30"×48" 4-6 人 persons 30"×60" 6 人 persons 30"×72" 8 人 persons 30"×96" 10 人 persons

60" dia. 8-10 人 persons

72" dia. 10-12 人 persons

66" dia. 10 人 persons

Duaneter(IN.)×3.14(π) \_ Seating capacity 42" dia. 4人 persons 48" dia. 6人 persons 54" dia. 6-8 人 persons