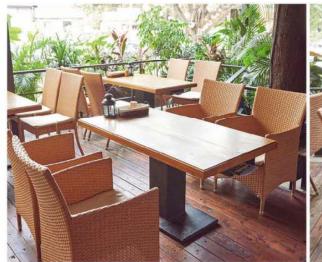

Hospitality furniture (a.k.a. commercial furniture) is product you will find in a hotel, restaurant or a commercial setting within high-traffic areas. Examples of this include, but are not limited to; headboards, nightstands, coffee tables, vanities, entertainment units, dining tables, chairs, etc.