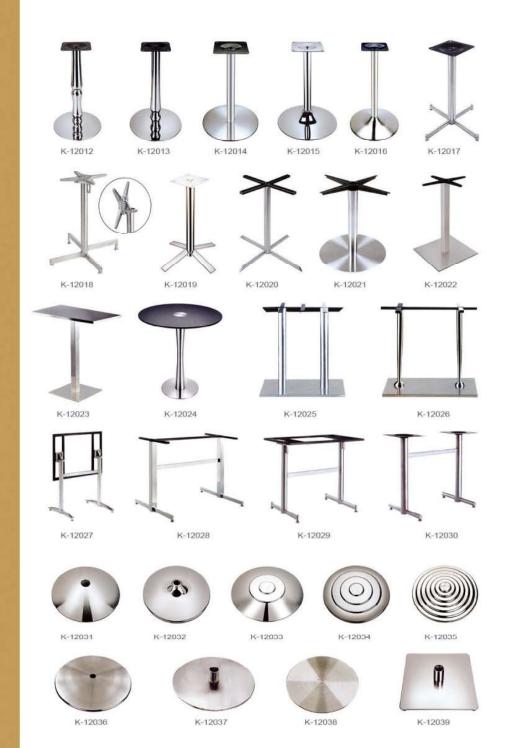

CF-12042 | | | | | | |





































































B-12045 B-12046





B-12047 B-12048





B-12049 B-12050







CF-12085







CF-12087

CF-12088









CF-12083 CF-12084

CF-12089

CF-12090























CF-12095 CF-12097 CF-12098





CF-12102













We used to be fond of food. Whether it is an old dining table, an old cupboard or the old tea table of our fathers. In our childhood we could steal nice food from every place for storing food in our home. As we grow older, the food cannot awake our mature gestation any more. When the memory are fading as time goes by, who can remember the sweet time that has been stolen.





CF-12107 CF-12108





CF-12109 CF-12110





CF-12111 CF-12112









## Table base









## Table base





BT-B12048

BT-B12049

BT-B12050

BT-B12051



## Chafing dish table





BT-12053 BT-R/64 1600(W)×1600(D)×760(H)mm



BT-12054 BT-R/48 1200(W)×1200(D)×760(H)mm



BT-12055 BT-R/48 1200(W)×1200(D)×760(H)mm



BT-12056 BT-R/34 900(W)×900(D)×760(H)mm

# 宴会台 Banquet table



BT-12057 3000(W)×3000(D)×760(H)mm





电动餐台B(三层)



BT-12058

BT-R/86 2200(W)×2200(D)×760(H)mm BT-R/94 2400(W)×2400(D)×760(H)mm BT-R/102 2600(W)×2600(D)×760(H)mm



BT-QR/30 760(W)×1074(D)×760(H)mm BT-QR/60 915(W)×1240(D)×760(H)mm





#### BT-12061

BT-R/48 1220(W)×1220(D)×760(H)mm BT-R/60 1520(W)×1520(D)×760(H)mm BT-R/72 1830(W)×1830(D)×760(H)mm



BT-12062 760×2139 915×2567



BT-12063 BT-R/48 1220(W)×1220(D)×760(H)mm















BT-12067

BT-RC/18/72 455(W)×1830(D)×760(H)mm

BT-RC/30/72 760(