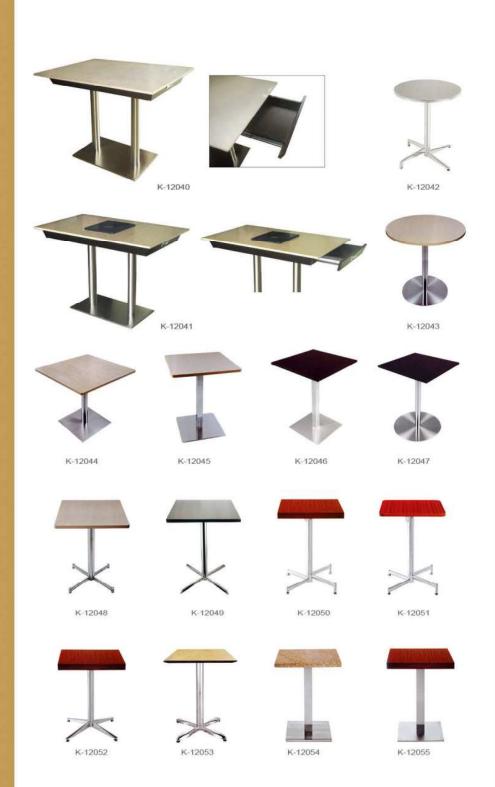

CF-12042 | | | | | | |





































































B-12045 B-12046





B-12047 B-12048





B-12049 B-12050







CF-12085







CF-12087

CF-12088









CF-12083 CF-12084

CF-12089

CF-12090























CF-12095 CF-12097 CF-12098





CF-12102













We used to be fond of food. Whether it is an old dining table, an old cupboard or the old tea table of our fathers. In our childhood we could steal nice food from every place for storing food in our home. As we grow older, the food cannot awake our mature gestation any more. When the memory are fading as time goes by, who can remember the sweet time that has been stolen.





CF-12107 CF-12108





CF-12109 CF-12110





CF-12111 CF-12112









## Table base









## Table base





BT-B12048

BT-B12049

BT-B12050

BT-B12051



## Chafing dish table





BT-12053 BT-R/64 1600(W)×1600(D)×760(H)mm



BT-12054 BT-R/48 1200(W)×1200(D)×760(H)mm



BT-12055 BT-R/48 1200(W)×1200(D)×760(H)mm



BT-12056 BT-R/34 900(W)×900(D)×760(H)mm

# 宴会台 Banquet table



BT-12057 3000(W)×3000(D)×760(H)mm





电动餐台B(三层)



BT-12058

BT-R/86 2200(W)×2200(D)×760(H)mm BT-R/94 2400(W)×2400(D)×760(H)mm BT-R/102 2600(W)×2600(D)×760(H)mm



BT-QR/30 760(W)×1074(D)×760(H)mm BT-QR/60 915(W)×1240(D)×760(H)mm





#### BT-12061

BT-R/48 1220(W)×1220(D)×760(H)mm BT-R/60 1520(W)×1520(D)×760(H)mm BT-R/72 1830(W)×1830(D)×760(H)mm



BT-12062 760×2139 915×2567



BT-12063 BT-R/48 1220(W)×1220(D)×760(H)mm















BT-12067

BT-RC/18/72 455(W)×1830(D)×760(H)mm

BT-RC/30/72 760(W)