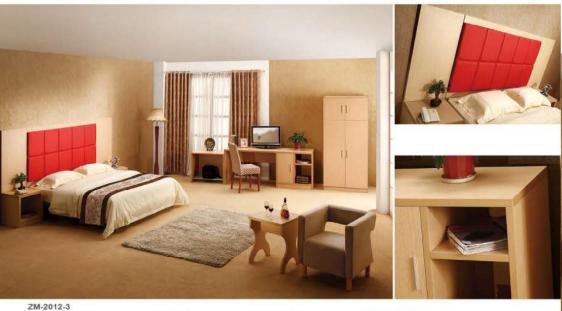

# Trolley

BTT-12001 910(W)×1870(D)×1130(H)mm

BTT-12003 640(W)×1200(D)×1280(H)mm

BTT-12002

BTT-12005 55(W)×1010(D)×1920(H)mm

ZM-2012-1 1800×1200×36mm 800×550×650mm

500×450×500mm 1200×600×2200mm

1800×2000×280mm Φ500×600mm