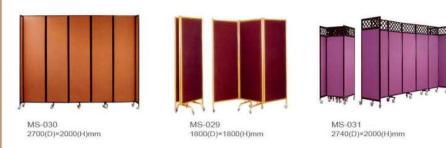

T-R/48 1220(W)×1220(D)×760(H)mm BT-R/60 1520(W)×1520(D)×760(H)mm BT-R/72 1830(W)×1830(D)×760(H)mm



BT-12062 760×2139 915×2567



BT-12063 BT-R/48 1220(W)×1220(D)×760(H)mm















BT-12067

BT-RC/18/72 455(W)×1830(D)×760(H)mm

BT-RC/30/72 760(W)×1830(D)×760(H)mm







# Folding method







# Lay out of thale combination



#### Recommended table size and capacity

#### Table size

18"×48" 2人 persons 18"×60" 2 人 persons 18"×72" 3 人 persons 18"×96" 4 人 persons 30"×48" 4-6 人 persons 30"×60" 6 人 persons 30"×72" 8 人 persons 30"×96" 10 人 persons

60" dia. 8-10 人 persons

72" dia. 10-12 人 persons

66" dia. 10 人 persons



Duaneter(IN.)×3.14(π) \_ Seating capacity 42" dia. 4人 persons 48" dia. 6人 persons 54" dia. 6-8 人 persons



### Description





## Mobile stage



# Folding screen



# Dancing floor







915mm×915mm

## Mobile stage





MS-D Tri-Height Stange Specifications

| 型号   | 长×変(L×W)           | 高度(Heigh)                |
|------|--------------------|--------------------------|
| MS-D | 6"×8"(183cm×244cm) | 18"/24"/30"(46/61/76cm)  |
| MS-D | 6"×8"(183cm×244cm) | 24"/30"/36"(61/76/91cm)  |
| MS-D | 6"×8"(183cm×244cm) | 30"/36"/42"(76/91/107cm) |
| MS-D | 4"×8"(122cm×244cm) | 12"/18"(631/946cm)       |
| MS-D | 4"×8"(122cm×244cm) | 18"/24"/30"(46/61/176cm) |
| MS-D | 4"×8"(122cm×244cm) | 24"/30"/36"(61/76/91cm)  |
| MS-D | 4"×8"(122cm×244cm) | 30"/36"/42"(76/91/107cm) |



Description: Three-stage stage can be adjusted three kinds of height, suitable for all kinds of different needs of the banquet and conference or fashion shows. Each stage is equipped wit