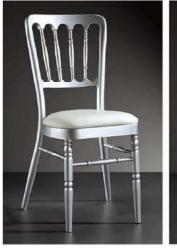

AC-12006 | | | | |

AS-470011 | FI

AC12025 | | | | | | | | |

AC-12032 | | | | |

AC-12037 | | | | | | |

AC-12039 | | | | | |

AC-12046 | | | | | |

AC-12049 790 450 510