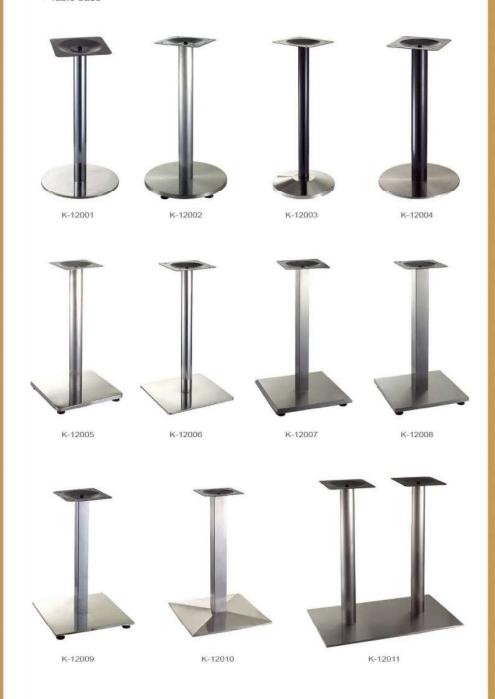

CF-12042 | | | | | | |





































































B-12045 B-12046





B-12047 B-12048





B-12049 B-12050







CF-12085







CF-12087

CF-12088









CF-12083 CF-12084

CF-12089

CF-12090























CF-12095 CF-12097 CF-12098





CF-12102













We used to be fond of food. Whether it is an old dining table, an old cupboard or the old tea table of our fathers. In our childhood we could steal nice food from every place for storing food in our home. As we grow older, the food cannot awake our mature gestation any more. When the memory are fading as time goes by, who can remember the sweet time that has been stolen.





CF-12107 CF-12108





CF-12109 CF-12110





CF-12111 CF-12112









## Table base









## Table base





BT-B12048

BT-B12049

BT-B12050

BT-B12051



## Chafing dish table





BT-12053 BT-R/64 1600(W)×1600(D)×760(H)mm



BT-12054 BT-R/48 1200(W)×1200(D)×760(H)mm



BT-12055 BT-R/48 1200(W)×1200(D)×760(H)mm



BT-12056 BT-R/34 900(W)×900(D)×760(H)mm

# 宴会台 Banquet table



BT-12057 3000(W)×3000(D)×760(H)mm





电动餐台B(三层)



BT-12058

BT-R/86 2200(W)×2200(D)×760(H)mm BT-R/94 2400(W)×2400(D)×760(H)mm BT-R/102 2600(W)×2600(D)×760(H)mm



BT-QR/30 760(W)×1074(D)×760(H)mm BT-QR/60 915(W)×1240(D)×760(H)mm





#### BT-12061

BT-R/48 1220(W)×1220(D)×760(H)mm BT-R/60 1520(W)×1520(D)×760(H)mm BT-R/72 1830(W)×1830(D)×760(H)mm



BT-12062 760×2139 915×2567



BT-12063 BT-R/48 1220(W)×1220(D)×760(H)mm















BT-12067

BT-RC/18/72 455(W)×1830(D)×760(H)mm

BT-RC/30/72 76