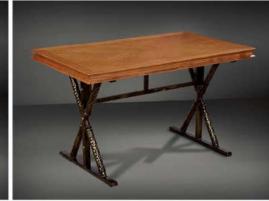

| | | |











CF-12006 | | | | | | |









































CF-12042 | | | | | | |





































































B-12045 B-12046





B-12047 B-12048





B-12049 B-12050







CF-12085







CF-12087

CF-12088









CF-12083 CF-12084

CF-12089

CF-12090























CF-12095 CF-12097 CF-12098





CF-12102













We used to be fond of food. Whether it is an old dining table, an old cupboard or the old tea table of our fathers. In our childhood we could steal nice food from every place for storing food in our home. As we grow older, the food cannot awake our mature gestation any more. When the memory are fading as time goes by, who can remember the sweet time that has been stolen.





CF-12107 CF-12108





CF-12109 CF-12110





CF-12111 CF-12112









## Table base









## Table base





BT-B12048

BT-B12049

BT-B12050

BT-B12051



## Chafing dish table





BT-12053 BT-R/64 1600(W)×1600(D)×760(H)mm



BT-12054 BT-R/48 1200(W)×1200(D)×760(H)mm



BT-12055 BT-R/48 1200(W)×1200(D)×760(H)mm



BT-12056 BT-R/34 900(W)×900(D)×760(H)mm

# 宴会台 Banquet table



BT-12057 3000(W)×3000(D)×760(H)mm





电动餐台B(三层)



BT-12058

BT-R/86 2200(W)×2200(D)×760(H)mm BT-R/94 2400(W)×2400(D)×760(H)mm BT-R/102 2600(W)×2600(D)×760(H)mm



BT-QR/30 760(W)×1074(D)×760(H)mm BT-QR/60 915(W)×1240(D)×760(H)mm





#### BT-12061

BT-R/48 1220(W)×1220(D)×760(H)mm BT-R/60 1520(W)×1520(D)×760(H)mm BT-R/72 1830(W)×1830(D)×760(H)mm



BT-12062 760×2139 915×2567



BT-12063 BT-R/48 1220(W)×1220(D)×760(H)mm