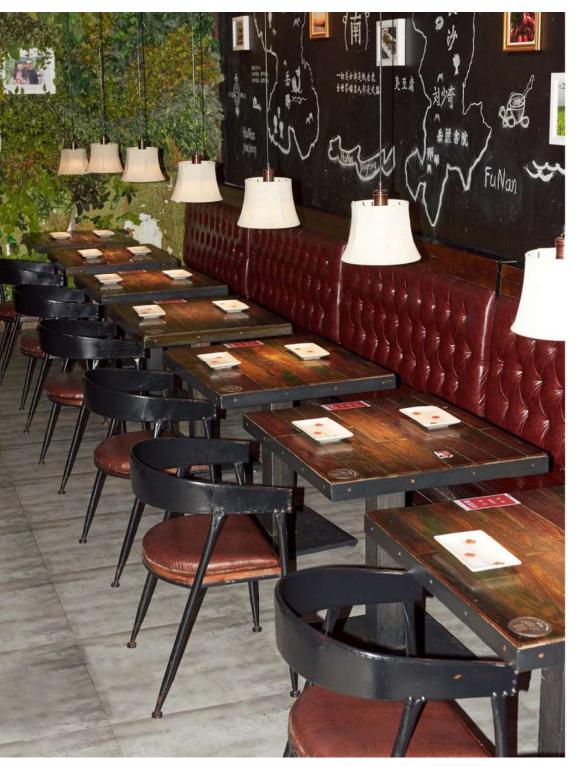

Hospitality furniture (a.k.a. commercial furniture) is product you will find in a hotel, restaurant or a commercial setting within high-traffic areas. Examples of this include, but are not limited to; headboards, nightstands, coffee tables, vanities, entertainment units, dining tables, chairs, etc.