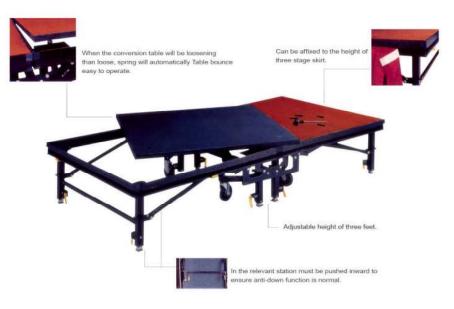

## Mobile stage

## Mobile stage

MS-D Tri-Height Stange Specifications

| 型号   | 长×変(L×W)           | 高度(Heigh)                |
|------|--------------------|--------------------------|
| MS-D | 6"×8"(183cm×244cm) | 18"/24"/30"(46/61/76cm)  |
| MS-D | 6"×8"(183cm×244cm) | 24"/30"/36"(61/76/91cm)  |
| MS-D | 6"×8"(183cm×244cm) | 30"/36"/42"(76/91/107cm) |
| MS-D | 4"×8"(122cm×244cm) | 12"/18"(631/946cm)       |
| MS-D | 4"×8"(122cm×244cm) | 18"/24"/30"(46/61/176cm) |
| MS-D | 4"×8"(122cm×244cm) | 24"/30"/36"(61/76/91cm)  |
| MS-D | 4"×8"(122cm×244cm) | 30"/36"/42"(76/91/107cm) |

Description: Three-stage stage can be adjusted three kinds of height, suitable for all kinds of different needs of the banquet and conference or fashion shows. Each stage is equipped with two functions can be freely converted to the use of a variety of banquet effects.