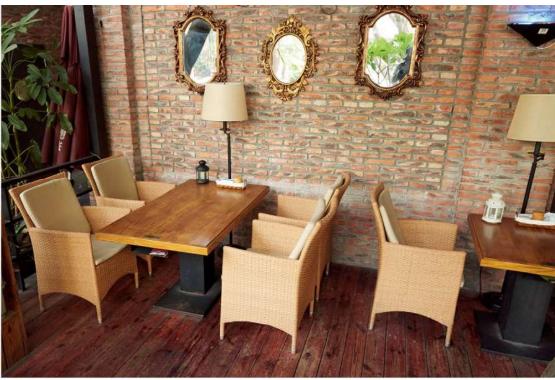

Hospitality furniture (a.k.a. commercial furniture) is product you will find in a hotel, restaurant or a commercial setting within high-traffic areas. Examples of this include, but are not limited to; headboards, nightstands, coffee tables, vanities, entertainment units, dining tables, chairs, etc.