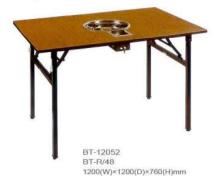

## Chafing dish table

BT-12053 BT-R/64 1600(W)×1600(D)×760(H)mm

BT-12054 BT-R/48 1200(W)×1200(D)×760(H)mm

BT-12055 BT-R/48 1200(W)×1200(D)×760(H)mm

BT-12056 BT-R/34 900(W)×900(D)×760(H)mm