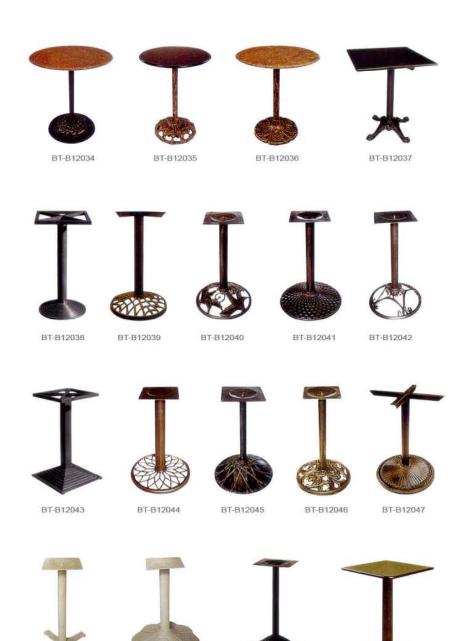

| | | | | | |





































































B-12045 B-12046





B-12047 B-12048





B-12049 B-12050







CF-12085







CF-12087

CF-12088









CF-12083 CF-12084

CF-12089

CF-12090























CF-12095 CF-12097 CF-12098





CF-12102













We used to be fond of food. Whether it is an old dining table, an old cupboard or the old tea table of our fathers. In our childhood we could steal nice food from every place for storing food in our home. As we grow older, the food cannot awake our mature gestation any more. When the memory are fading as time goes by, who can remember the sweet time that has been stolen.





CF-12107 CF-12108





CF-12109 CF-12110





CF-12111 CF-12112









## Table base









## Table base





BT-B12048

BT-B12049

BT-B12050

BT-B12051



## Chafing dish table





BT-12053 BT-R/64 1600(W)×1600(D)×760(H)mm



BT-12054 BT-R/48 1200(W)×1200(D)×760(H)mm



BT-12055 BT-R/48 1200(W)×1200(D)×760(H)mm



BT-12056 BT-R/34 900(W)×900(D)×760(H)mm

# 宴会台 Banquet table



BT-12057 3000(W)×3000(D)×760(H)mm





电动餐台B(三层)



BT-12058

BT-R/86 2200(W)×2200(D)×760(H)mm BT-R/94 2400(W)×2400(D)×760(H)mm BT-R/102 2600(W)×2600(D)×760(H)mm



BT-QR/30 760(W)×1074(D)×760(H)mm BT-QR/60 915(W)×1240(D)×760(H)mm





#### BT-12061

BT-R/48 1220(W)×1220(D)×760(H)mm BT-R/60 1520(W)×1520(D)×760(H)mm BT-R/72 1830(W)×1830(D)×760(H)mm



BT-12062 760×2139 915×2567



BT-12063 BT-R/48 1220(W)×1220(D)×760(H)mm















BT-12067

BT-RC/18/72 455(W)×1830(D)×760(H)mm

BT-RC/30/72 760(W)×1830(D)×760(H)mm