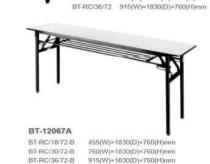

#### BT-12061

BT-R/48 1220(W)×1220(D)×760(H)mm BT-R/60 1520(W)×1520(D)×760(H)mm BT-R/72 1830(W)×1830(D)×760(H)mm

BT-12062 760×2139 915×2567

BT-12063 BT-R/48 1220(W)×1220(D)×760(H)mm

BT-12067

BT-RC/18/72 455(W)×1830(D)×760(H)mm

BT-RC/30/72 760(W)×1830(D)×760(H)mm