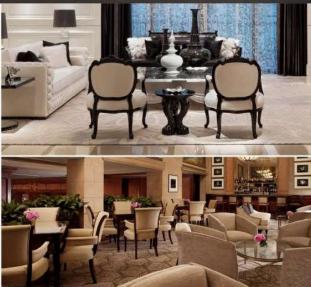

Hospitality furniture (a.k.a. commercial furniture) is product you will find in a hotel, restaurant or a commercial setting within high-traffic areas. Examples of this include, but are not limited to; headboards, nightstands, coffee tables, vanities, entertainment units, dining tables, chairs, etc.