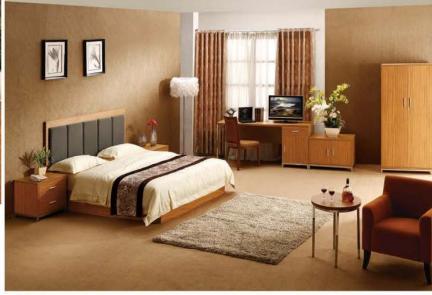

# Trolley

BTT-12001 910(W)×1870(D)×1130(H)mm

BTT-12003 640(W)×1200(D)×1280(H)mm

BTT-12002

BTT-12005 55(W)×1010(D)×1920(H)mm

ZM-2012-1 1800×1200×36mm 800×550×650mm

500×450×500mm 1200×600×2200mm

1800×2000×280mm Φ500×600mm

2000×550×760mm

ZM-2012-2 1500×1200×25mm 1800×550×760mm

500×450×500mm 500×600mm