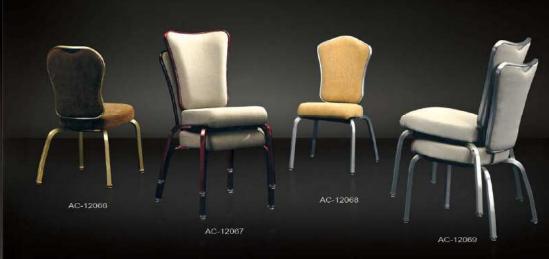

AC-12044 | | | | | | | |

Arm chair series

AC-12063 | | | | | | |

AC-12064 | | | | | | |

AC-12070 AC-12071 AC-12072

AC-12095