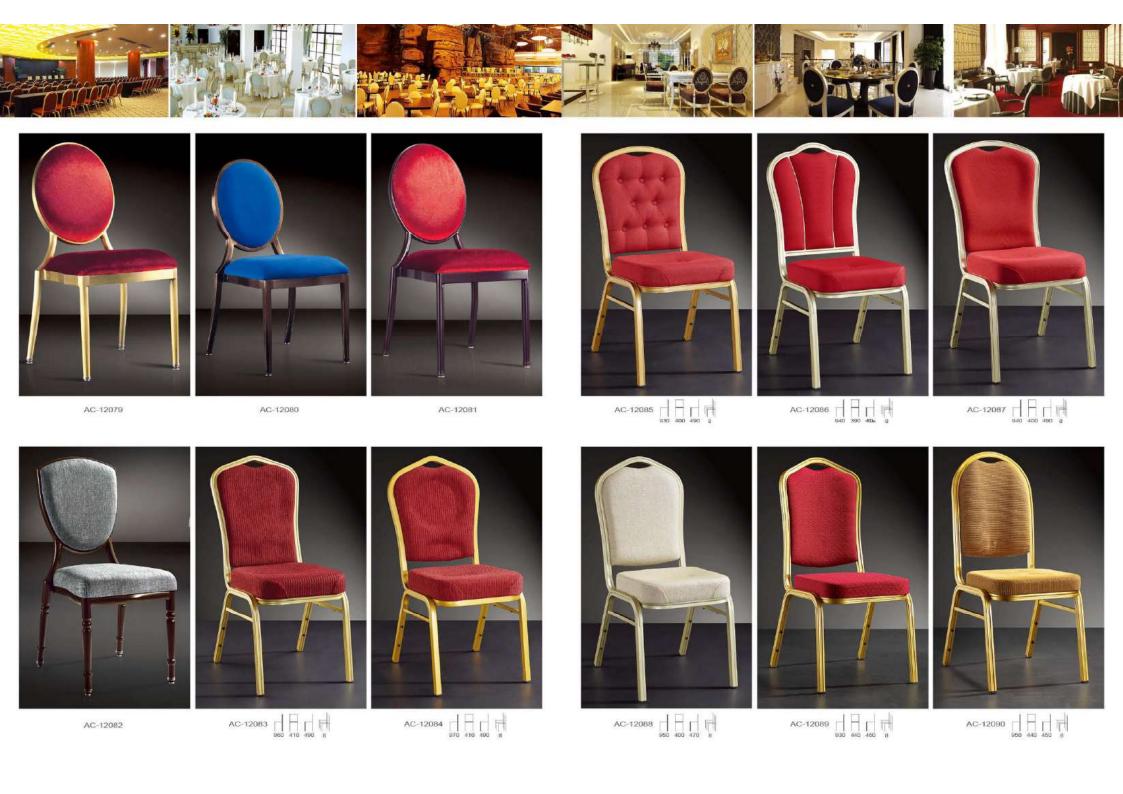

AC-12006 | | | | |

AS-470011 | FI

AC12025 | | | | | | | | |

AC-12032 | | | | |

AC-12037 | | | | | | |

AC-12039 | | | | | |

AC-12046 | | | | | |

AC-12049 790 450 510

AC-12044 | | | | | | | |

Arm chair series

AC-12063 | | | | | | |

AC-12064 | | | | | | |

AC-12070 AC-12071 AC-12072

AC-12095