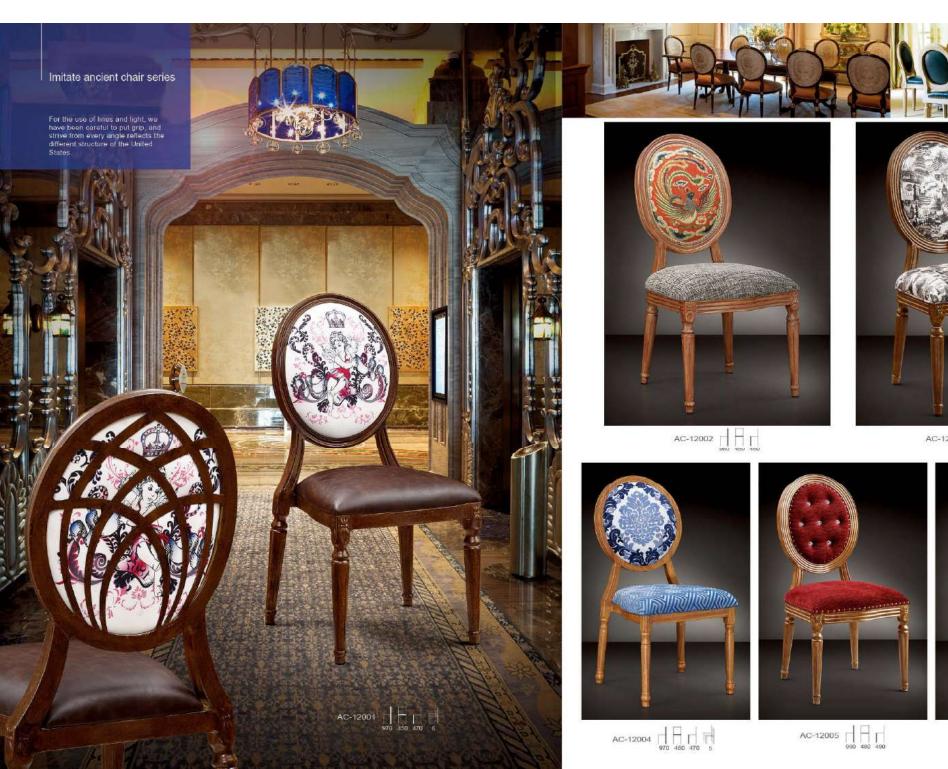

AC-12044 | | | | | | | |

Arm chair series

AC-12063 | | | | | | |

AC-12064 | | | | | | |

AC-12070 AC-12071 AC-12072

AC-12095

#### All cover fabric chair serie

We have been looking for a new expression of art and life As far as possible to its abstract beauty into concrete reality.

AC-12140

B-12004 | | | | | | | |

CF-12003 | | | | | | |