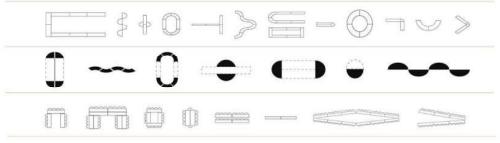

#### Recommended table size and capacity

#### Table size

18"×48" 2人 persons 18"×60" 2 人 persons 18"×72" 3 人 persons 18"×96" 4 人 persons 30"×48" 4-6 人 persons 30"×60" 6 人 persons 30"×72" 8 人 persons 30"×96" 10 人 persons

60" dia. 8-10 人 persons

72" dia. 10-12 人 persons