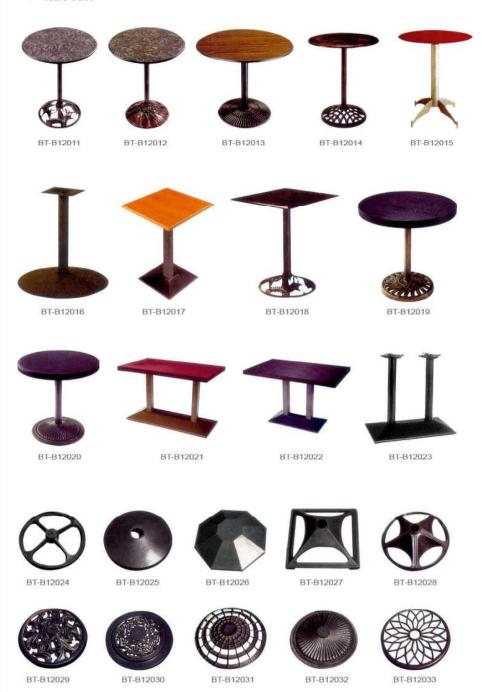

42 | | | | | | |





































































B-12045 B-12046





B-12047 B-12048





B-12049 B-12050







CF-12085







CF-12087

CF-12088









CF-12083 CF-12084

CF-12089

CF-12090























CF-12095 CF-12097 CF-12098





CF-12102













We used to be fond of food. Whether it is an old dining table, an old cupboard or the old tea table of our fathers. In our childhood we could steal nice food from every place for storing food in our home. As we grow older, the food cannot awake our mature gestation any more. When the memory are fading as time goes by, who can remember the sweet time that has been stolen.





CF-12107 CF-12108





CF-12109 CF-12110





CF-12111 CF-12112









## Table base









## Table base





BT-B12048

BT-B12049

BT-B12050

BT-B12051



## Chafing dish table





BT-12053 BT-R/64 1600(W)×1600(D)×760(H)mm



BT-12054 BT-R/48 1200(W)×1200(D)×760(H)mm



BT-12055 BT-R/48 1200(W)×1200(D)×760(H)mm



BT-12056 BT-R/34 900(W)×900(D)×760(H)mm

# 宴会台 Banquet table



BT-12057 3000(W)×3000(D)×760(H)mm





电动餐台B(三层)



BT-12058

BT-R/86 2200(W)×2200(D)×760(H)mm BT-R/94 2400(W)×2400(D)×760(H)mm BT-R/102 2600(W)×2600(D)×760(H)mm



BT-QR/30 760(W)×1074(D)×760(H)mm BT-QR/60 915(W)×1240(D)×760(H)mm





#### BT-12061

BT-R/48 1220(W)×1220(D)×760(H)mm BT-R/60 1520(W)×1520(D)×760(H)mm BT-R/72 1830(W)×1830(D)×760(H)mm



BT-12062 760×2139 915×2567



BT-12063 BT-R/48 1220(W)×1220(D)×760(H)mm















BT-12067

BT-RC/18/72 455(W)×1830(D)×760(H)mm

BT-RC/30/72 760(W)×1830(D)×760(H)mm