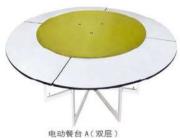

# 宴会台 Banquet table

BT-12057 3000(W)×3000(D)×760(H)mm

电动餐台B(三层)

BT-12058

BT-R/86 2200(W)×2200(D)×760(H)mm BT-R/94 2400(W)×2400(D)×760(H)mm BT-R/102 2600(W)×2600(D)×760(H)mm

BT-QR/30 760(W)×1074(D)×760(H)mm BT-QR/60 915(W)×1240(D)×760(H)mm