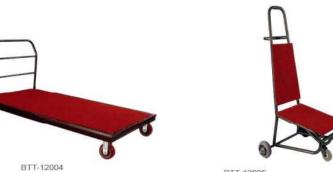

# Trolley

BTT-12001 910(W)×1870(D)×1130(H)mm

BTT-12003 640(W)×1200(D)×1280(H)mm

BTT-12002

BTT-12005 55(W)×1010(D)×1920(H)mm

ZM-2012-1 1800×1200×36mm 800×550×650mm

500×450×500mm 1200×600×2200mm

1800×2000×280mm Φ500×600mm