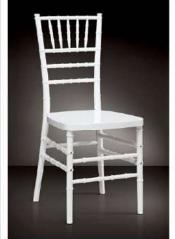

AC-12044 | | | | | | | |

Arm chair series

AC-12063 | | | | | | |

AC-12064 | | | | | | |

AC-12070 AC-12071 AC-12072

AC-12095