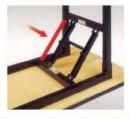

BT-B12050

BT-B12051



## Chafing dish table





BT-12053 BT-R/64 1600(W)×1600(D)×760(H)mm



BT-12054 BT-R/48 1200(W)×1200(D)×760(H)mm



BT-12055 BT-R/48 1200(W)×1200(D)×760(H)mm



BT-12056 BT-R/34 900(W)×900(D)×760(H)mm

# 宴会台 Banquet table



BT-12057 3000(W)×3000(D)×760(H)mm





电动餐台B(三层)



BT-12058

BT-R/86 2200(W)×2200(D)×760(H)mm BT-R/94 2400(W)×2400(D)×760(H)mm BT-R/102 2600(W)×2600(D)×760(H)mm



BT-QR/30 760(W)×1074(D)×760(H)mm BT-QR/60 915(W)×1240(D)×760(H)mm





#### BT-12061

BT-R/48 1220(W)×1220(D)×760(H)mm BT-R/60 1520(W)×1520(D)×760(H)mm BT-R/72 1830(W)×1830(D)×760(H)mm



BT-12062 760×2139 915×2567



BT-12063 BT-R/48 1220(W)×1220(D)×760(H)mm















BT-12067

BT-RC/18/72 455(W)×1830(D)×760(H)mm

BT-RC/30/72 760(W)×1830(D)×760(H)mm







# Folding method







# Lay out of thale combination



#### Recommended table size and capacity

#### Table size

18"×48" 2人 persons 18"×60" 2 人 persons 18"×72" 3 人 persons 18"×96" 4 人 persons 30"×48" 4-6 人 persons 30"×60" 6 人 persons 30"×72" 8 人 persons 30"×96" 10 人 persons

60" dia. 8-10 人 persons

72" dia. 10-12 人 persons

66" dia. 10 人 persons



Duaneter(IN.)×3.14(π) \_ Seating capacity 42" dia. 4人 persons 48" dia. 6人 persons 54" dia. 6-8 人 persons



### Description





## Mobile stage



# Folding screen



# Dancing floor







915mm×915mm

## Mobile stage





MS-D Tri-Height Stange Specifications

| 型号   | 长×変(L×W)           | 高度(Heigh)                |
|------|--------------------|--------------------------|
| MS-D | 6"×8"(183cm×244cm) | 18"/24"/30"(46/61/76cm)  |
| MS-D | 6"×8"(183cm×244cm)