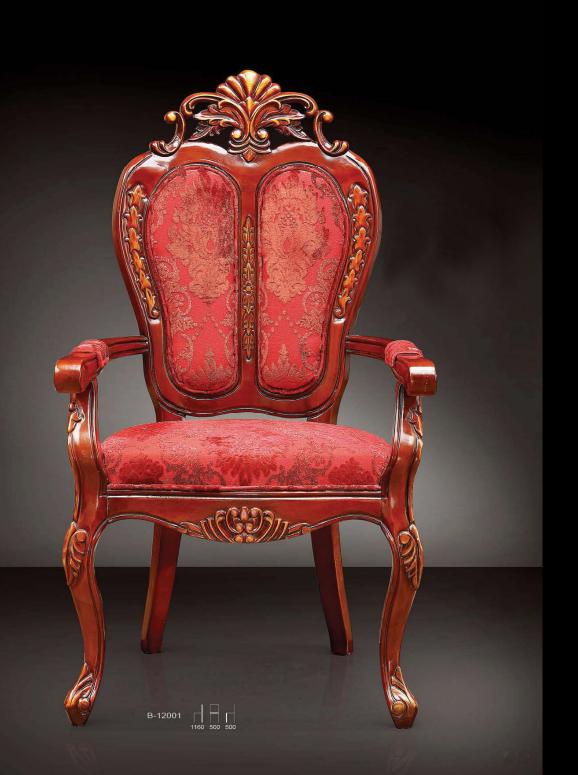

AC-12006 | | | | |

AS-470011 | FI

AC12025 | | | | | | | | |

AC-12032 | | | | |

AC-12037 | | | | | | |

AC-12039 | | | | | |

AC-12046 | | | | | |

AC-12049 790 450 510