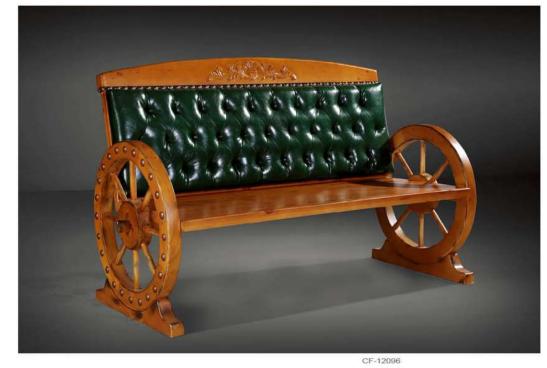

AC-12044 | | | | | | | |

Arm chair series

AC-12063 | | | | | | |

AC-12064 | | | | | | |

AC-12070 AC-12071 AC-12072

AC-12095