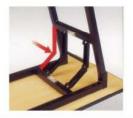

BT-B12050

BT-B12051



## Chafing dish table





BT-12053 BT-R/64 1600(W)×1600(D)×760(H)mm



BT-12054 BT-R/48 1200(W)×1200(D)×760(H)mm



BT-12055 BT-R/48 1200(W)×1200(D)×760(H)mm



BT-12056 BT-R/34 900(W)×900(D)×760(H)mm

# 宴会台 Banquet table



BT-12057 3000(W)×3000(D)×760(H)mm





电动餐台B(三层)



BT-12058

BT-R/86 2200(W)×2200(D)×760(H)mm BT-R/94 2400(W)×2400(D)×760(H)mm BT-R/102 2600(W)×2600(D)×760(H)mm



BT-QR/30 760(W)×1074(D)×760(H)mm BT-QR/60 915(W)×1240(D)×760(H)mm





#### BT-12061

BT-R/48 1220(W)×1220(D)×760(H)mm BT-R/60 1520(W)×1520(D)×760(H)mm BT-R/72 1830(W)×1830(D)×760(H)mm



BT-12062 760×2139 915×2567



BT-12063 BT-R/48 1220(W)×1220(D)×760(H)mm















BT-12067

BT-RC/18/72 455(W)×1830(D)×760(H)mm

BT-RC/30/72 760(W)×1830(D)×760(H)mm







# Folding method







# Lay out of thale combination



#### Recommended table size and capacity

#### Table size

18"×48" 2人 persons 18"×60" 2 人 persons 18"×72" 3 人 persons 18"×96" 4 人 persons 30"×48" 4-6 人 persons 30"×60" 6 人 persons 30"×72" 8 人 persons 30"×96" 10 人 persons

60" dia. 8-10 人 persons

72" dia. 10-12 人 persons

66" dia. 10 人 persons



Duaneter(IN.)×3.14(π) \_ Seating capacity 42" dia. 4人 persons 48" dia. 6人 persons 54" dia. 6-8 人 persons



### Description





## Mobile stage



# Folding screen



# Dancing floor







915mm×915mm

## Mobile stage





MS-D Tri-Height Stange Specifications

| 型号   | 长×変(L×W)           | 高度(Heigh)                |
|------|--------------------|--------------------------|
| MS-D | 6"×8"(183cm×244cm) | 18"/24"/30"(46/61/76cm)  |
| MS-D | 6"×8"(183cm×244cm) |