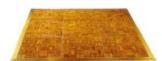

(D)×760(H)mm BT-R/60 1520(W)×1520(D)×760(H)mm BT-R/72 1830(W)×1830(D)×760(H)mm



BT-12062 760×2139 915×2567



BT-12063 BT-R/48 1220(W)×1220(D)×760(H)mm















BT-12067

BT-RC/18/72 455(W)×1830(D)×760(H)mm

BT-RC/30/72 760(W)×1830(D)×760(H)mm







# Folding method







# Lay out of thale combination



#### Recommended table size and capacity

#### Table size

18"×48" 2人 persons 18"×60" 2 人 persons 18"×72" 3 人 persons 18"×96" 4 人 persons 30"×48" 4-6 人 persons 30"×60" 6 人 persons 30"×72" 8 人 persons 30"×96" 10 人 persons

60" dia. 8-10 人 persons

72" dia. 10-12 人 persons

66" dia. 10 人 persons



Duaneter(IN.)×3.14(π) \_ Seating capacity 42" dia. 4人 persons 48" dia. 6人 persons 54" dia. 6-8 人 persons



### Description





## Mobile stage



# Folding screen



# Dancing floor







915mm×915mm

## Mobile stage





MS-D Tri-Height Stange Specifications

| 型号   | 长×変(L×W)           | 高度(Heigh)                |
|------|--------------------|--------------------------|
| MS-D | 6"×8"(183cm×244cm) | 18"/24"/30"(46/61/76cm)  |
| MS-D | 6"×8"(183cm×244cm) | 24"/30"/36"(61/76/91cm)  |
| MS-D | 6"×8"(183cm×244cm) | 30"/36"/42"(76/91/107cm) |
| MS-D | 4"×8"(122cm×244cm) | 12"/18"(631/946cm)       |
| MS-D | 4"×8"(122cm×244cm) | 18"/24"/30"(46/61/176cm) |
| MS-D | 4"×8"(122cm×244cm) | 24"/30"/36"(61/76/91cm)  |
| MS-D | 4"×8"(122cm×244cm) | 30"/36"/42"(76/91/107cm) |



Description: Three-stage stage can be adjusted three kinds of height, suitable for all kinds of different needs of the banquet and conference or fashion shows. Each stage is equipped with two functions can