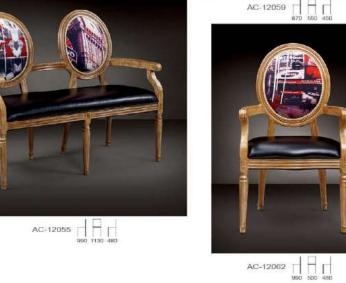

Hospitality furniture (a.k.a. commercial furniture) is product you will find in a hotel, restaurant or a commercial setting within high-traffic areas. Examples of this include, but are not limited to; headboards, nightstands, coffee tables, vanities, entertainment units, dining tables, chairs, etc.









AC-12006 | | | | |



















AS-470011 | FI



























AC12025 | | | | | | | | |



AC-12032 | | | | |



















AC-12037 | | | | | | |







AC-12039 | | | | | |



















AC-12046 | | | | | |



AC-12049 790 450 510



AC-12044 | | | | | | | |





Arm chair series





















AC-12063 | | | | | | |

AC-12064 | | | | | | |









AC-12070 AC-12071 AC-12072











AC-12095























































#### All cover fabric chair serie

We have been looking for a new expression of art and life As far as possible to its abstract beauty into concrete reality.























AC-12140







B-12004 | | | | | | | |



























































CF-12003 | | | | | | |











CF-12006 | | | | | | |









































CF-12042 | | | | | | |





































































B-12045 B-12046





B-12047 B-12048





B-12049 B-12050







CF-12085







CF-12087

CF-12088









CF-12083 CF-12084

CF-12089

CF-12090