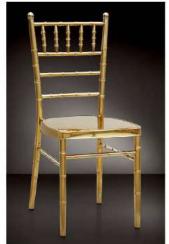

AC-12044 | | | | | | | |

Arm chair series

AC-12063 | | | | | | |

AC-12064 | | | | | | |

AC-12070 AC-12071 AC-12072

AC-12095