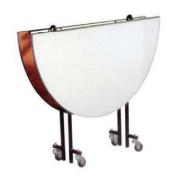

# Trolley

BTT-12001 910(W)×1870(D)×1130(H)mm

BTT-12003 640(W)×1200(D)×1280(H)mm

BTT-12002

BTT-12005 55(W)×1010(D)×1920(H)mm

ZM-2012-1 1800×1200×36mm 800×550×650mm

500×450×500mm 1200×600×2200mm

1800×2000×280mm Φ500×600mm