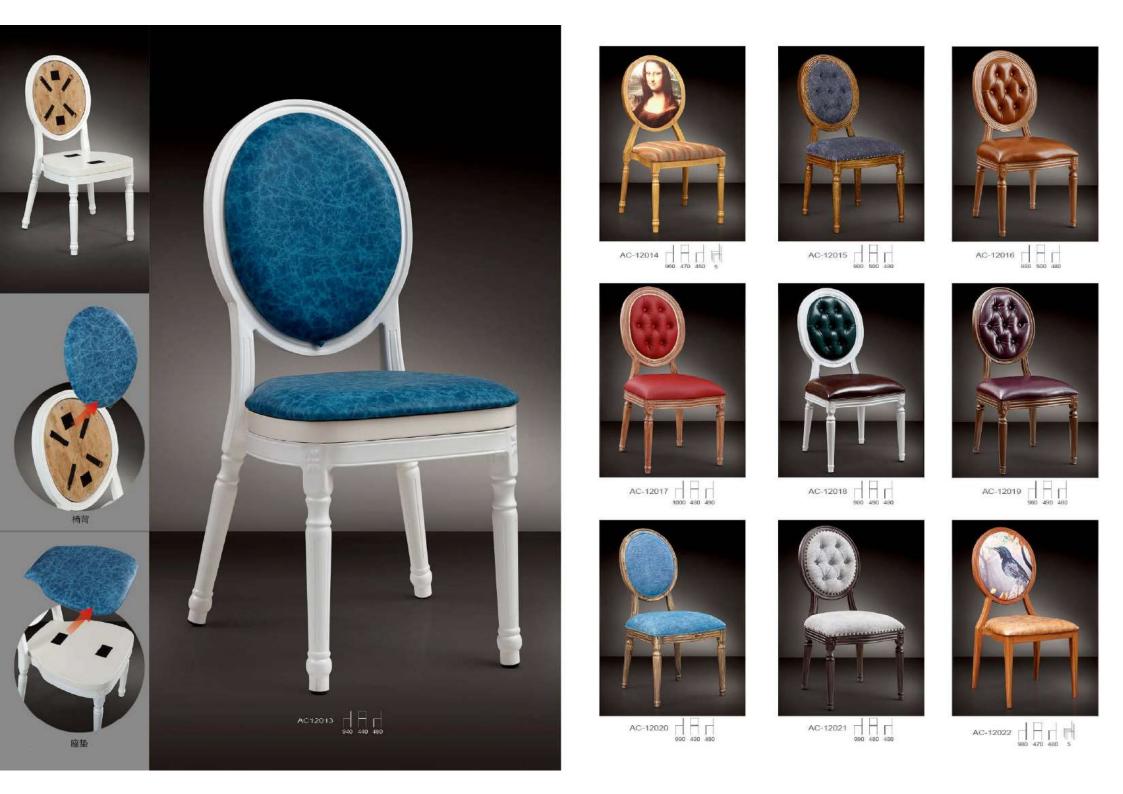

AC-12006 | | | | |

AS-470011 | FI

AC12025 | | | | | | | | |

AC-12032 | | | | |

AC-12037 | | | | | | |

AC-12039 | | | | | |

AC-12046 | | | | | |

AC-12049 790 450 510

AC-12044 | | | | | | | |

Arm chair series

AC-12063 | | | | | | |

AC-12064 | | | | | | |

AC-12070 AC-12071 AC-12072

AC-12095