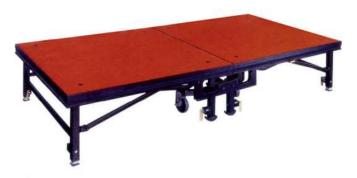

## Mobile stage

## Mobile stage

MS-D Tri-Height Stange Specifications

| 型号   | 长×変(L×W)           | 高度(Heigh)                |
|------|--------------------|--------------------------|
| MS-D | 6"×8"(183cm×244cm) | 18"/24"/30"(46/61/76cm)  |
| MS-D | 6"×8"(183cm×244cm) | 24"/30"/36"(61/76/91cm)  |
| MS-D | 6"×8"(183cm×244cm) | 30"/36"/42"(76/91/107cm) |
| MS-D | 4"×8"(122cm×244cm) | 12"/18"(631/946cm)       |
| MS-D | 4"×8"(122cm×244cm) | 18"/24"/30"(46/61/176cm) |
| MS-D | 4"×8"(122cm×244cm) | 24"/30"/36"(61/76/91cm)  |
| MS-D | 4"×8"(122cm×244cm) | 30"/36"/42"(76/91/107cm) |

Description: Three-stage stage can be adjusted three kinds of height, suitable for all kinds of different needs of the banquet and conference or fashion shows. Each stage is equipped with two functions can be freely converted to the use of a variety of banquet effects.