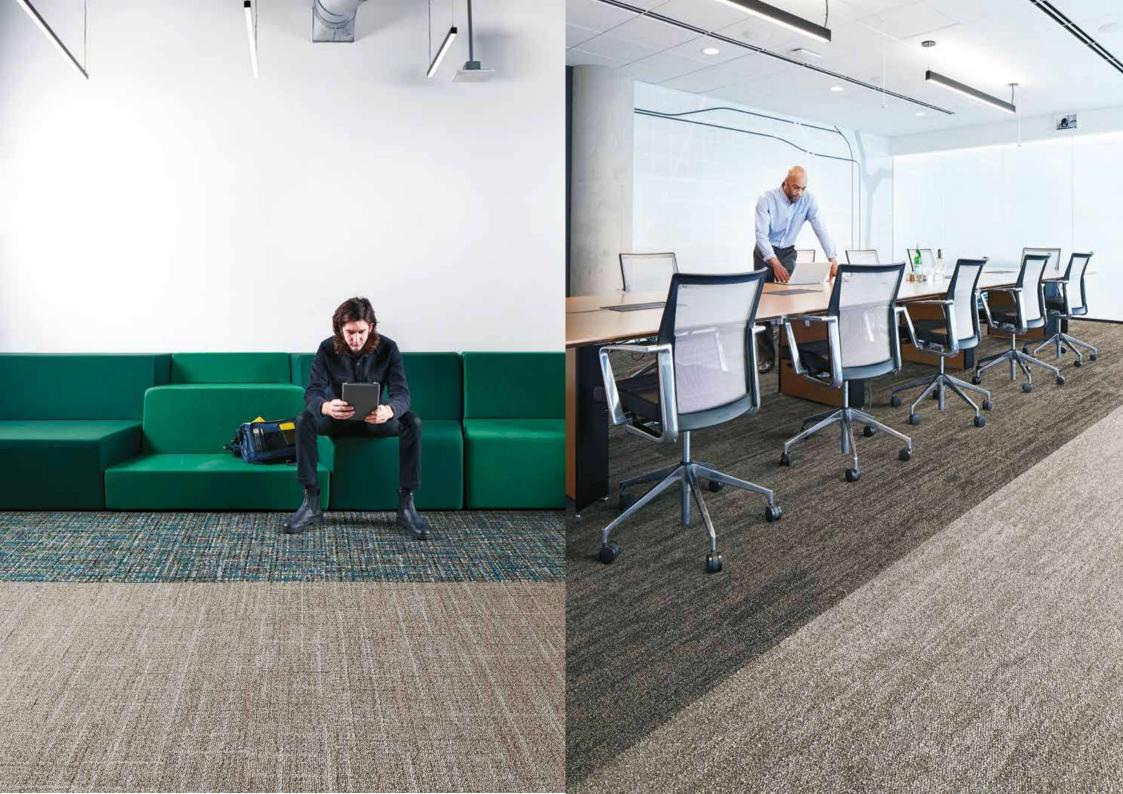

## What are carpet tiles?

Carpet tiles are a type of flooring that can be used as an alternative to the more commonly used broadloom carpet. They provide all the warmth and underfoot comfort you'd expect from carpet, but are available in practical module sizes. Carpet tiles come in a selection of sizes, patterns and materials – but all Aries Imex carpet tiles are modular and work together.