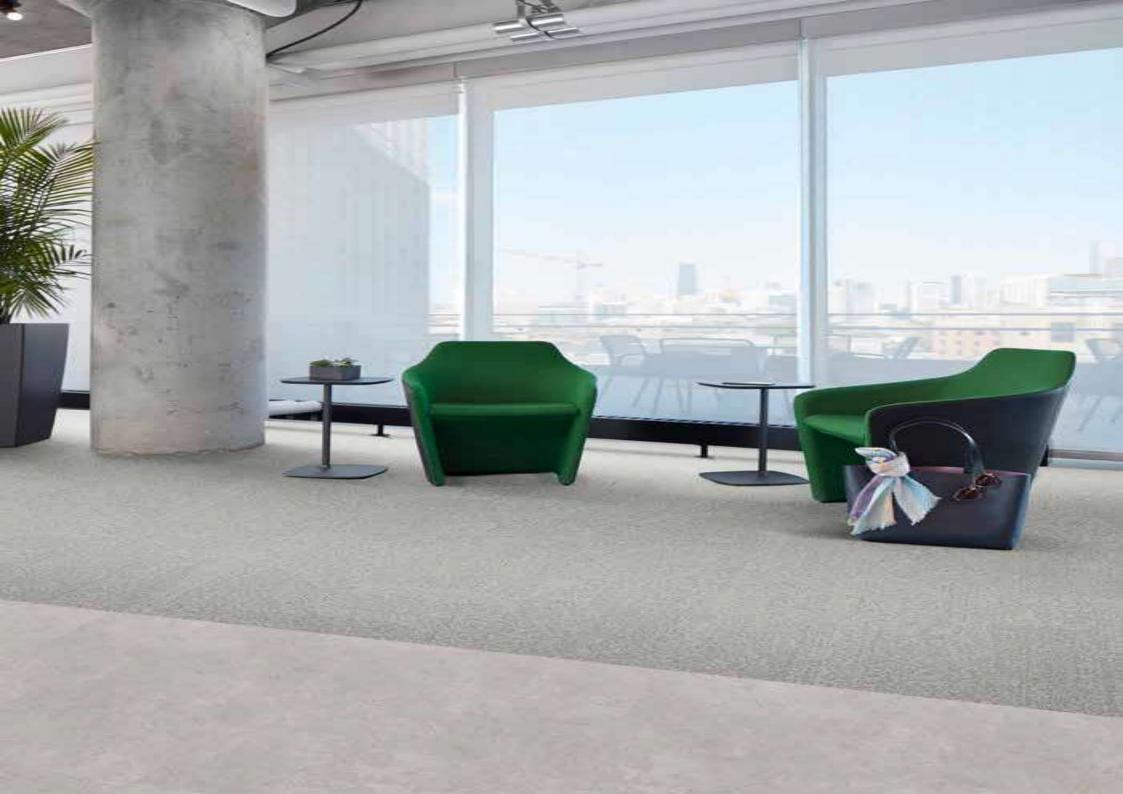

## What are carpet tiles?

Carpet tiles are a type of flooring that can be used as an alternative to the more commonly used broadloom carpet. They provide all the warmth and underfoot comfort you'd expect from carpet, but are available in practical module sizes. Carpet tiles come in a selection of sizes, patterns and materials – but all Aries Imex carpet tiles are modular and work together.