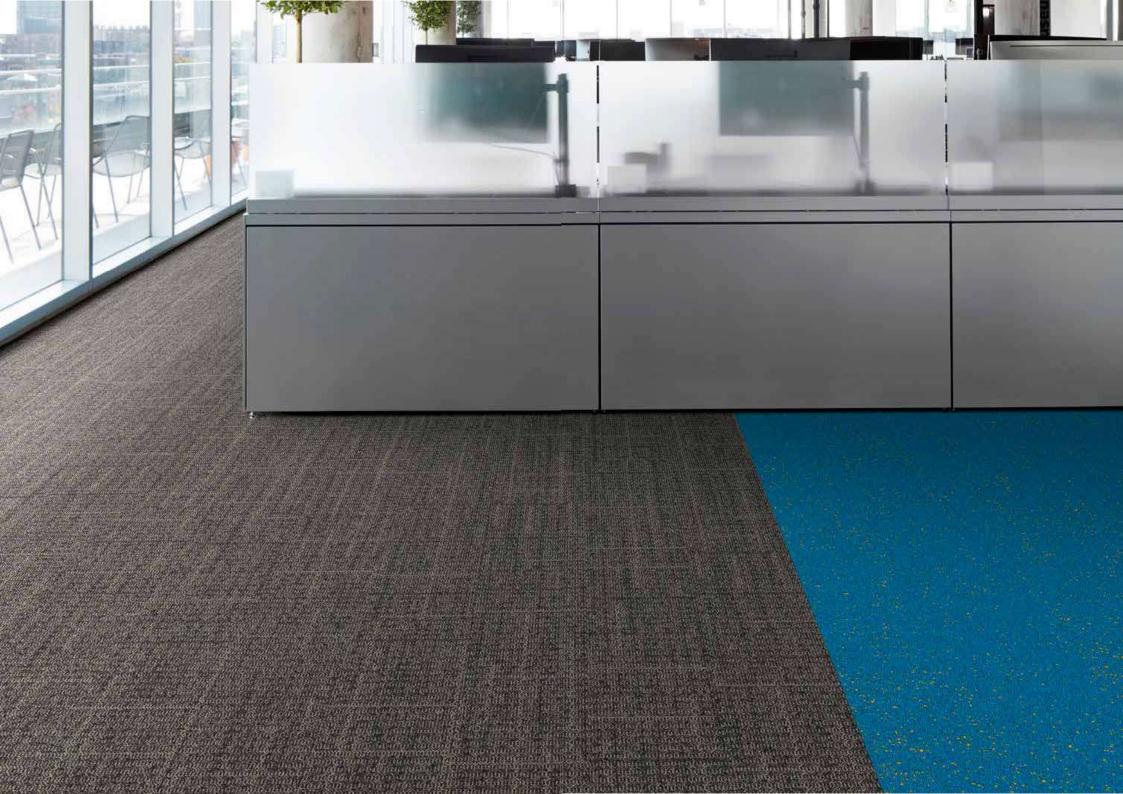

## What are carpet tiles?

Carpet tiles are a type of flooring that can be used as an alternative to the more commonly used broadloom carpet. They provide all the warmth and underfoot comfort you'd expect from carpet, but are available in practical module sizes. Carpet tiles come in a selection of sizes, patterns and materials – but all Aries Imex carpet tiles are modular and work together.