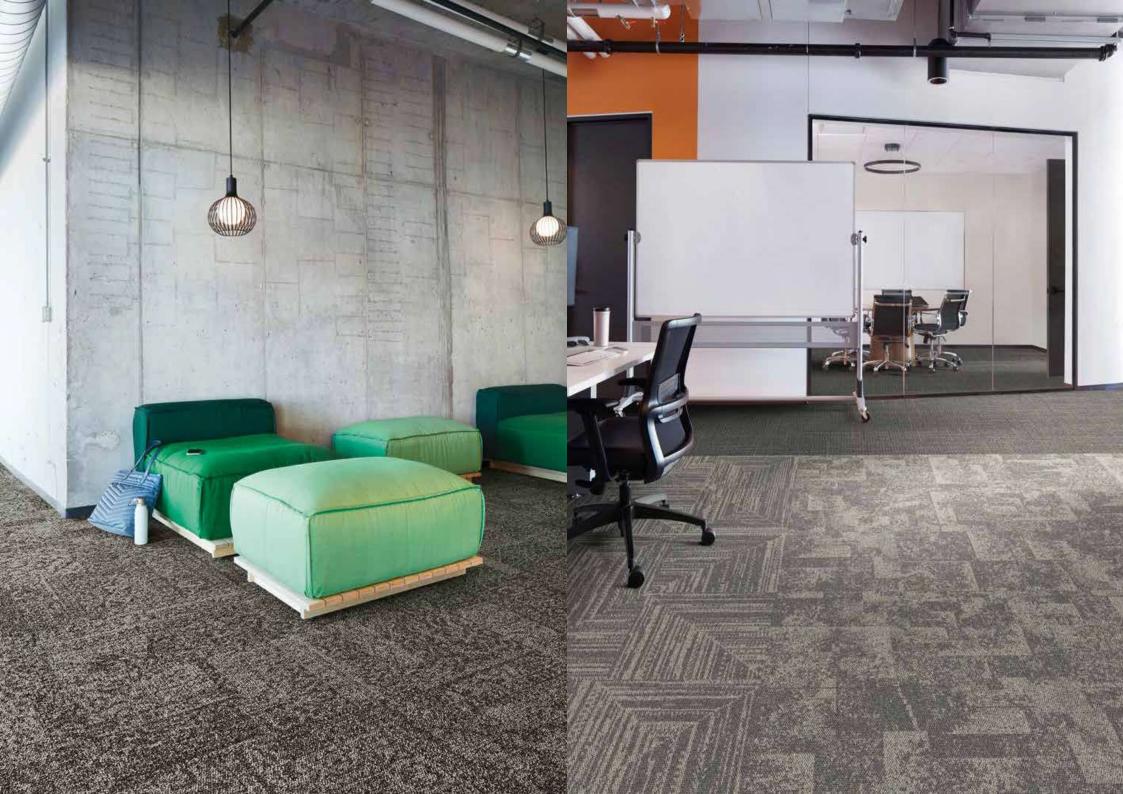

## What are carpet tiles?

Carpet tiles are a type of flooring that can be used as an alternative to the more commonly used broadloom carpet. They provide all the warmth and underfoot comfort you'd expect from carpet, but are available in practical module sizes. Carpet tiles come in a selection of sizes, patterns and materials – but all Aries Imex carpet tiles are modular and work together.