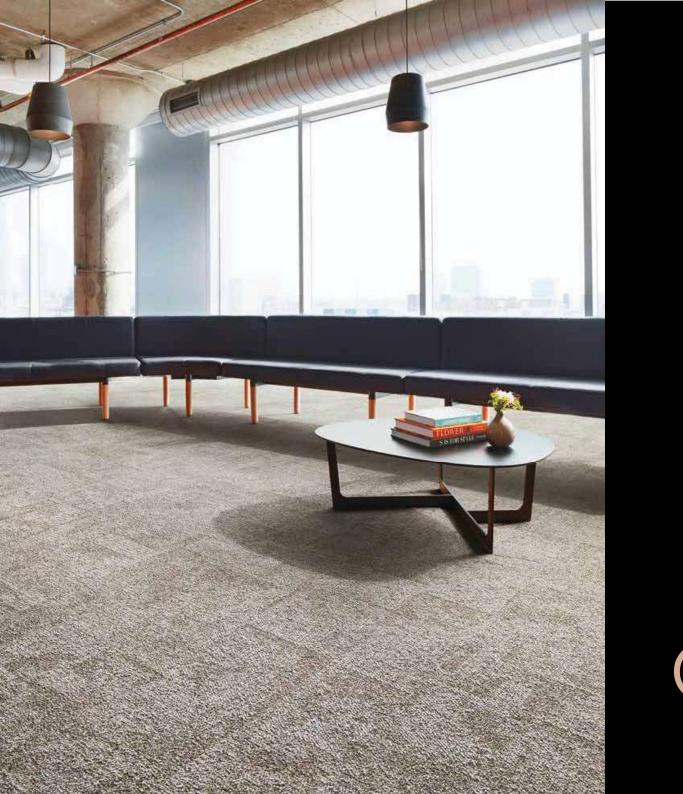

## What are carpet tiles?

Carpet tiles are a type of flooring that can be used as an alternative to the more commonly used broadloom carpet. They provide all the warmth and underfoot comfort you'd expect from carpet, but are available in practical module sizes. Carpet tiles come in a selection of sizes, patterns and materials – but all Aries Imex carpet tiles are modular and work together.