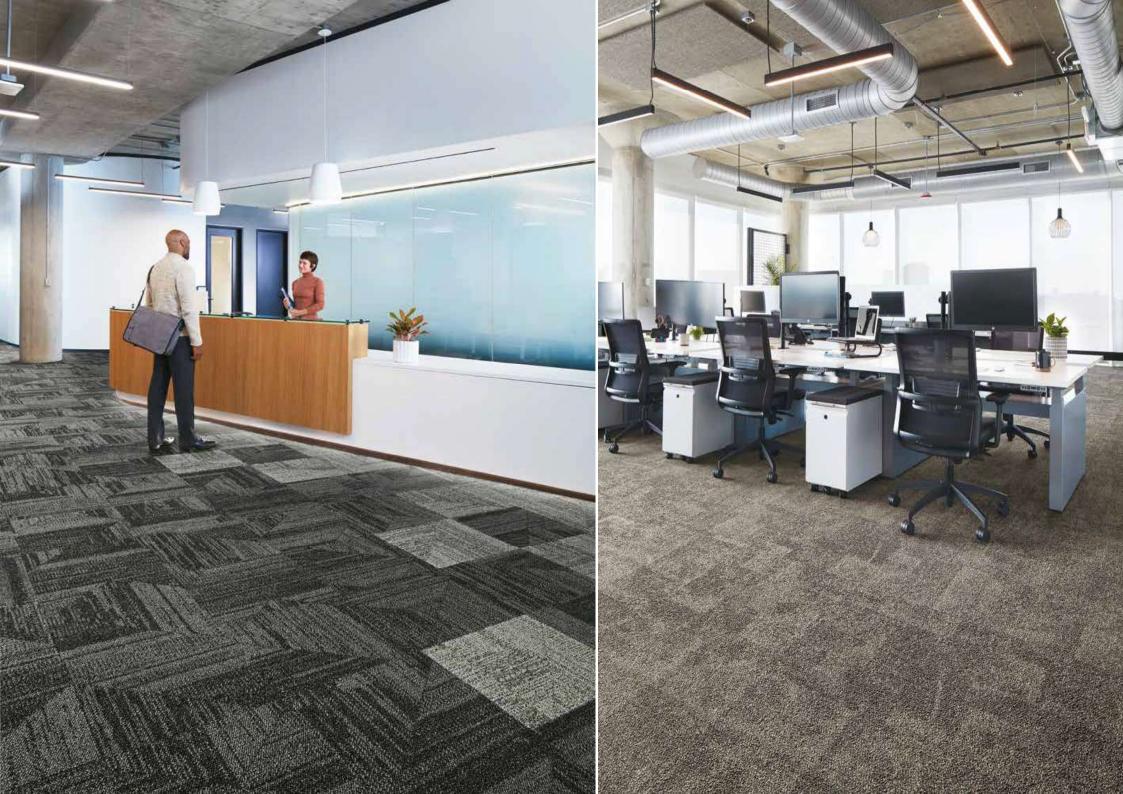

## What are carpet tiles?

Carpet tiles are a type of flooring that can be used as an alternative to the more commonly used broadloom carpet. They provide all the warmth and underfoot comfort you'd expect from carpet, but are available in practical module sizes. Carpet tiles come in a selection of sizes, patterns and materials – but all Aries Imex carpet tiles are modular and work together.