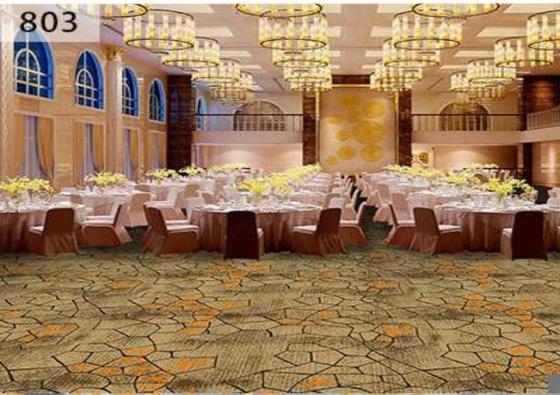

## HOSPITALITY CARPET

Aries Imex Hospitality Carpet Designs perfectly complementing the tactile fabrics and furnishing in every rooms, some are bold carpet designs, some are plays with geometric tones. Our carpets adds to the sense of being in an iconic space.