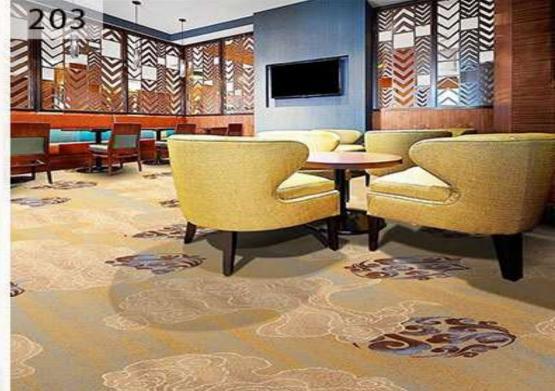

## HOSPITALITY CARPET

Aries Imex Hospitality Carpet Designs perfectly complementing the tactile fabrics and furnishing in every rooms, some are bold carpet designs, some are plays with geometric tones. Our carpets adds to the sense of being in an iconic space.