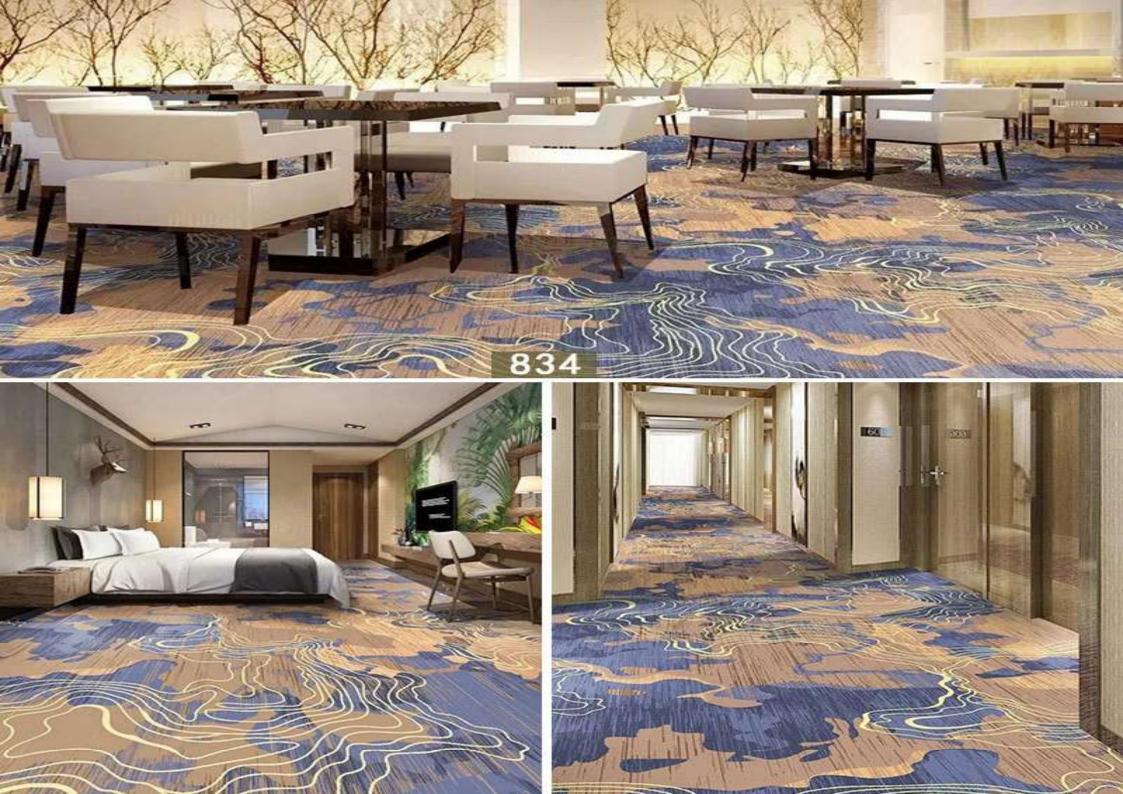

## HOSPITALITY CARPET



Aries Imex Hospitality Carpet Designs perfectly complementing the tactile fabrics and furnishing in every rooms, some are bold carpet designs, some are plays with geometric tones. Our carpets adds to the sense of being in an iconic space.





























































































WP158A WP159A WP160A



WP161A



WP162A







































































WP145A

WP146A

WP147A







WP148A





















































WP140A WP141A





















YH-ZL-082









MC606-L





MC608-L









MC625-L





MC604-L



















## Do you need help?

Ask Us

We can advise you about what you need



Aries Imex Trading Inc.



ariesimexmarketing2022



09219102697



www.ariesimextrading.com



sales@ariesimextrading.com



09953884201 • 09167043556 • 82871988



Room 306 Madrigal Building 286 Escolta Street, Binondo Manila