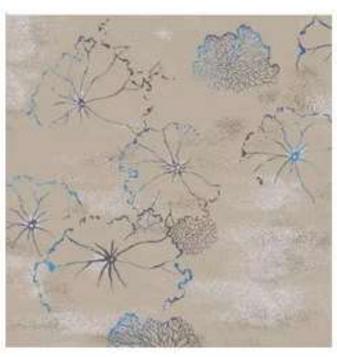

## HOSPITALITY CARPET



Aries Imex Hospitality Carpet Designs perfectly complementing the tactile fabrics and furnishing in every rooms, some are bold carpet designs, some are plays with geometric tones. Our carpets adds to the sense of being in an iconic space.





























































































WP158A WP159A WP160A



WP161A



WP162A







































































WP145A

WP146A

WP147A







WP148A





















































WP140A WP141A





















YH-ZL-082









MC606-L





MC608-L









MC625-L





MC604-L



















## Do you need help?

Ask Us

We can advise you about what you need



Aries Imex Trading Inc.



ariesimexmarketing2022



09219102697



www.ariesimextrading.com



sales@ariesimextrading.com



09953884201 • 09167043556 • 82871988



Room 306 Madrigal Building 286 Escolta Street, Binondo Manila