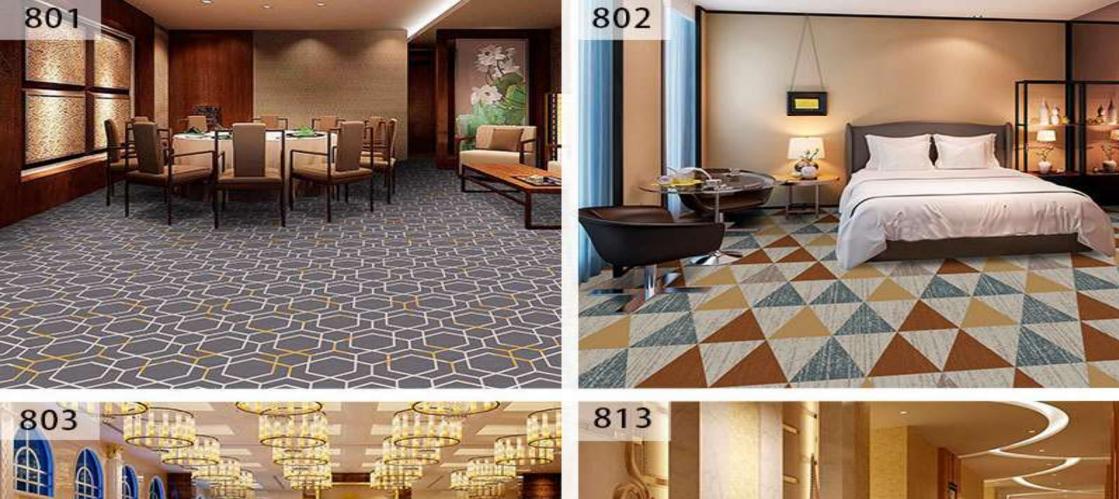

## HOSPITALITY CARPET

Aries Imex Hospitality Carpet Designs perfectly complementing the tactile fabrics and furnishing in every rooms, some are bold carpet designs, some are plays with geometric tones. Our carpets adds to the sense of being in an iconic space.