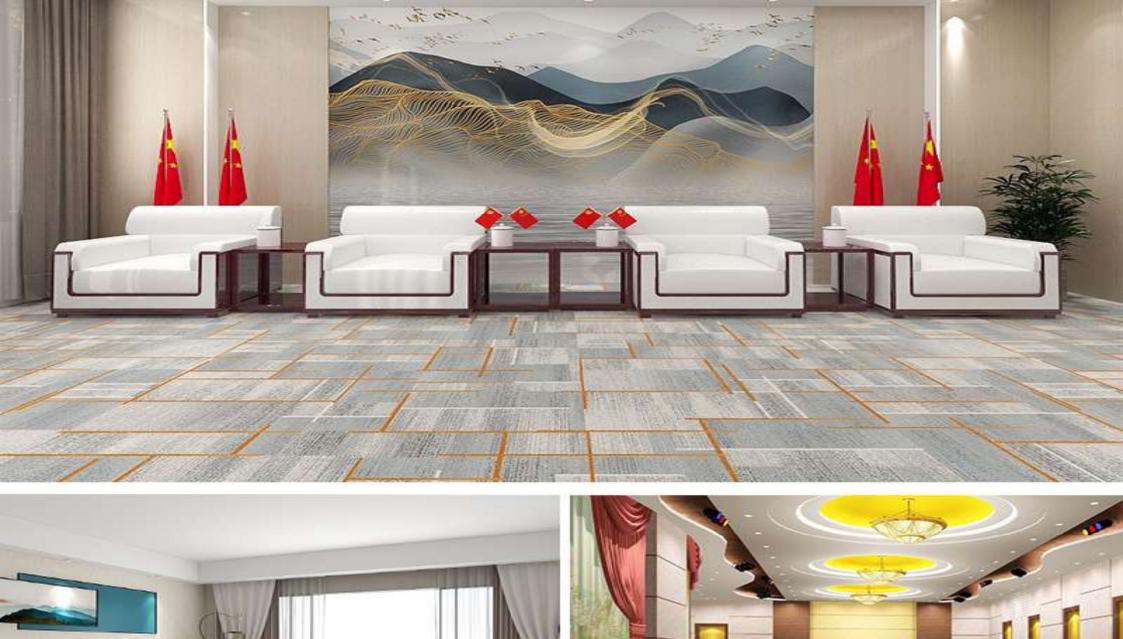

## HOSPITALITY CARPET

Aries Imex Hospitality Carpet Designs perfectly complementing the tactile fabrics and furnishing in every rooms, some are bold carpet designs, some are plays with geometric tones. Our carpets adds to the sense of being in an iconic space.