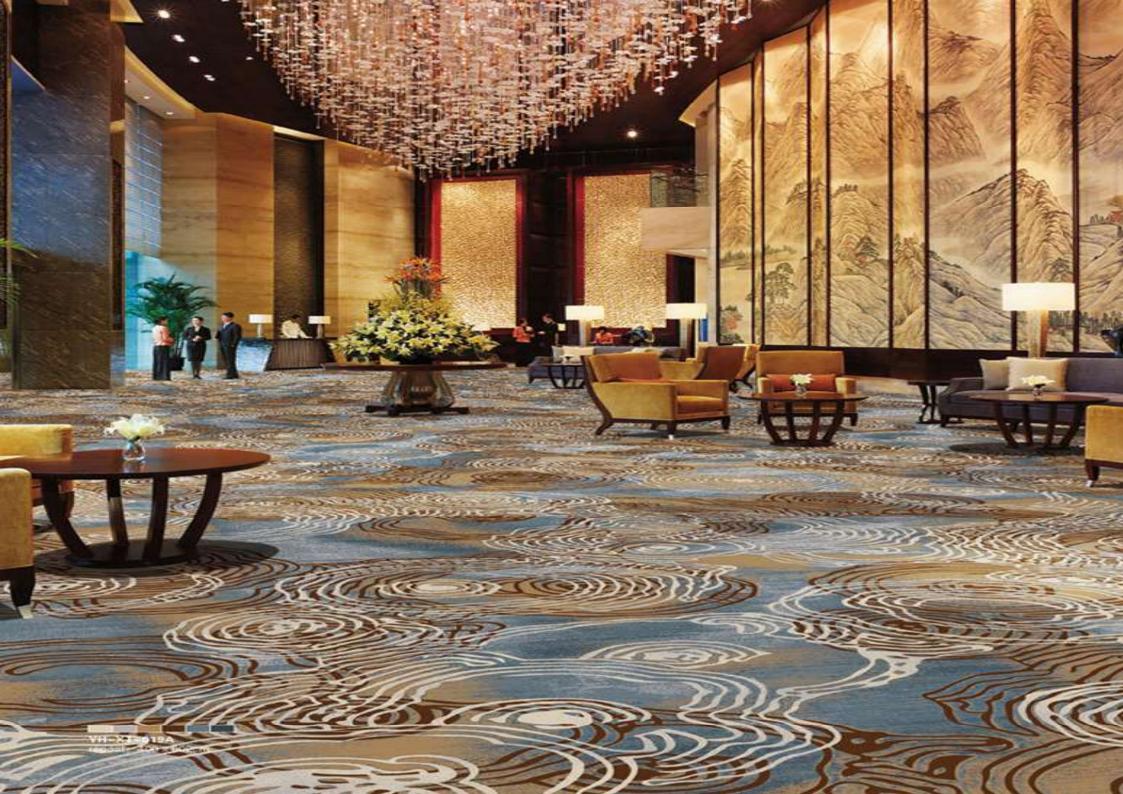

## HOSPITALITY CARPET

Aries Imex Hospitality Carpet Designs perfectly complementing the tactile fabrics and furnishing in every rooms, some are bold carpet designs, some are plays with geometric tones. Our carpets adds to the sense of being in an iconic space.