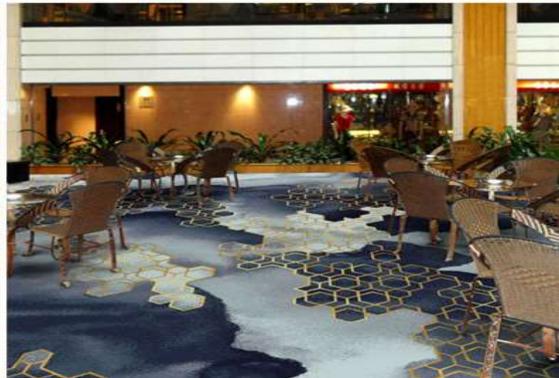

## HOSPITALITY CARPET

Aries Imex Hospitality Carpet Designs perfectly complementing the tactile fabrics and furnishing in every rooms, some are bold carpet designs, some are plays with geometric tones. Our carpets adds to the sense of being in an iconic space.