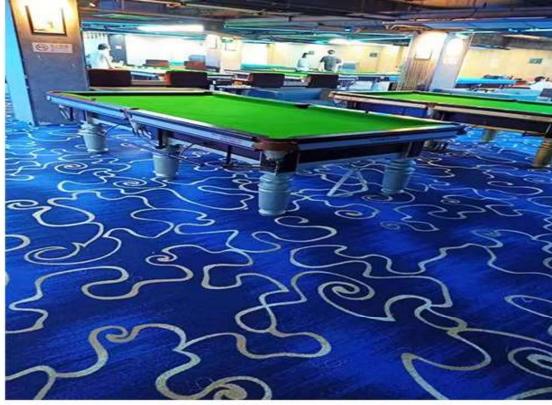

## HOSPITALITY CARPET

Aries Imex Hospitality Carpet Designs perfectly complementing the tactile fabrics and furnishing in every rooms, some are bold carpet designs, some are plays with geometric tones. Our carpets adds to the sense of being in an iconic space.