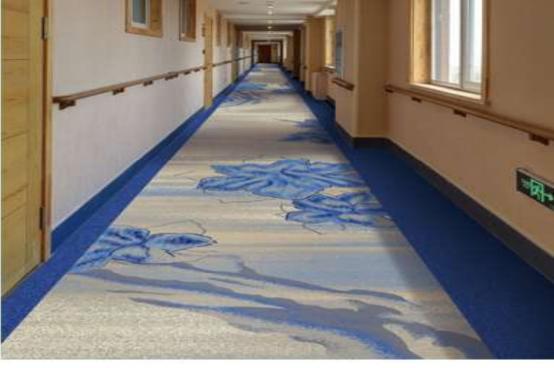

## HOSPITALITY CARPET

Aries Imex Hospitality Carpet Designs perfectly complementing the tactile fabrics and furnishing in every rooms, some are bold carpet designs, some are plays with geometric tones. Our carpets adds to the sense of being in an iconic space.