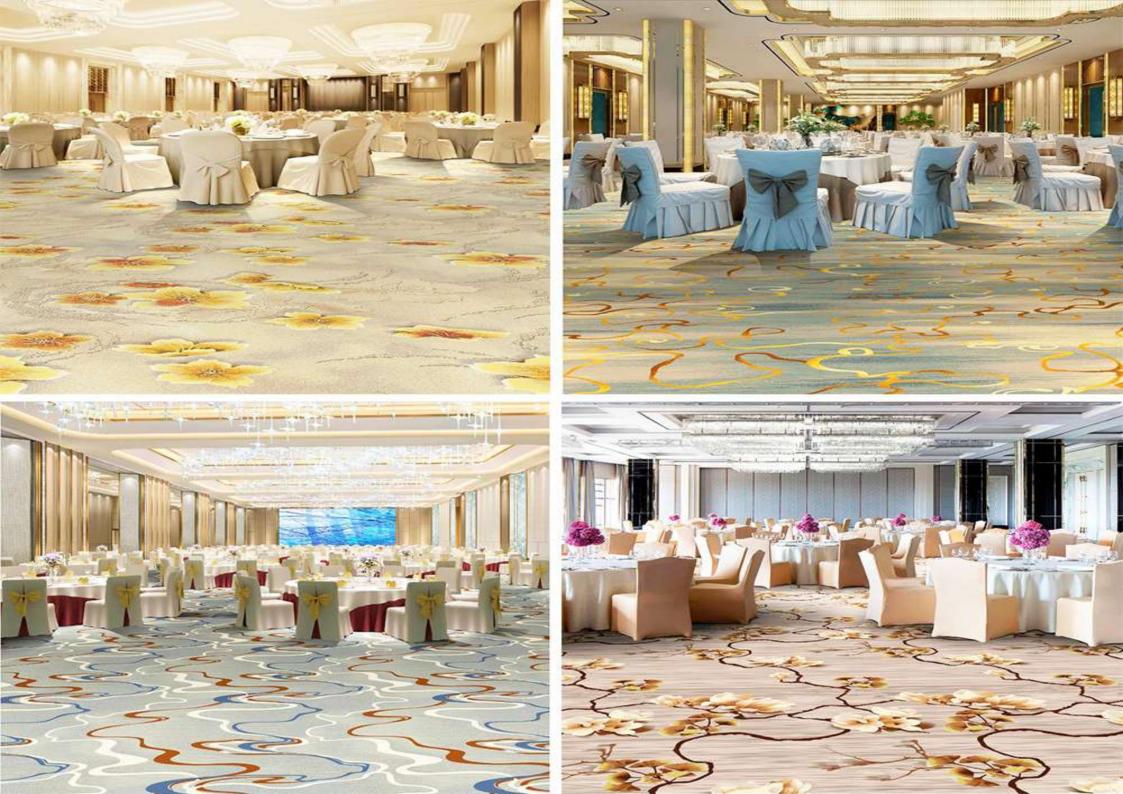

## HOSPITALITY CARPET

Aries Imex Hospitality Carpet Designs perfectly complementing the tactile fabrics and furnishing in every rooms, some are bold carpet designs, some are plays with geometric tones. Our carpets adds to the sense of being in an iconic space.