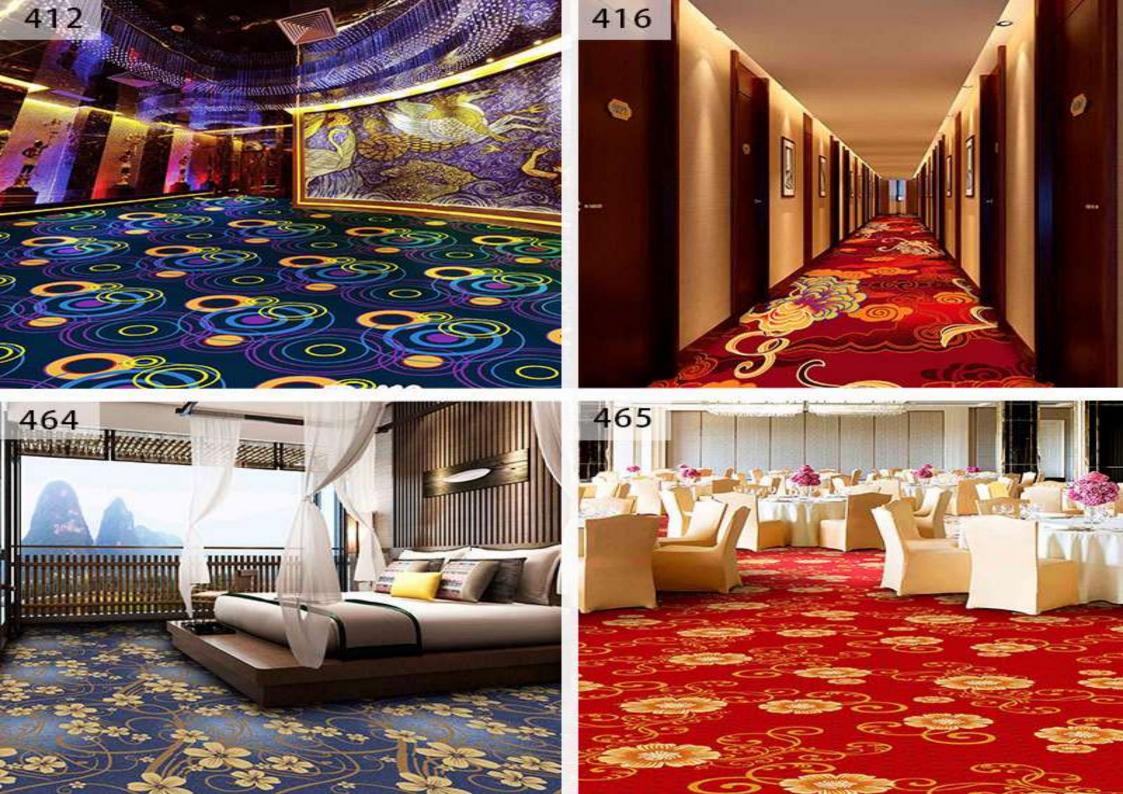

## HOSPITALITY CARPET

Aries Imex Hospitality Carpet Designs perfectly complementing the tactile fabrics and furnishing in every rooms, some are bold carpet designs, some are plays with geometric tones. Our carpets adds to the sense of being in an iconic space.