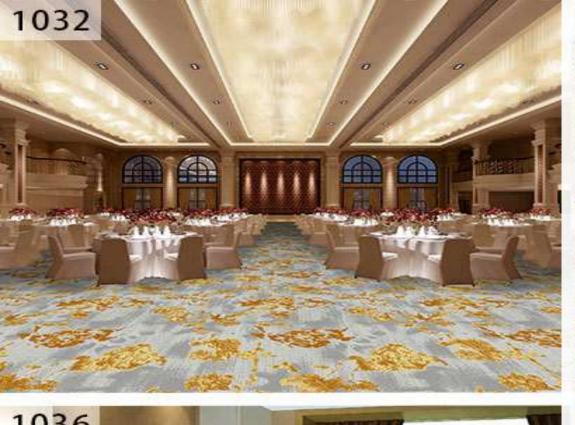

## HOSPITALITY CARPET

Aries Imex Hospitality Carpet Designs perfectly complementing the tactile fabrics and furnishing in every rooms, some are bold carpet designs, some are plays with geometric tones. Our carpets adds to the sense of being in an iconic space.