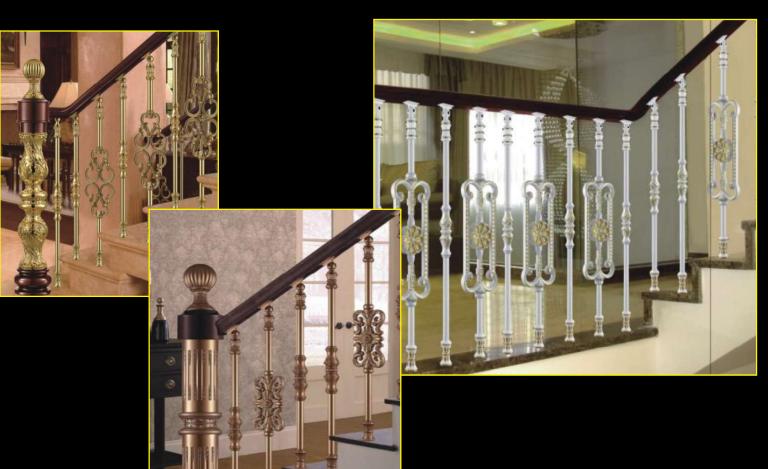

different color steel pipe

Rose gold steel pipe

Grey mirror steel pipe

Application stainles

stainless steel handrail

Steel art ball

Art sculpture
AIMD-A01

Art sculpture
AIMD-AO2