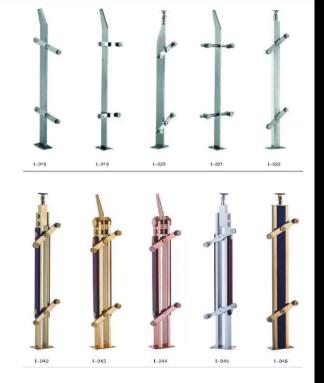

different color steel pipe

Rose gold steel pipe

Grey mirror steel pipe

Application stainles

stainless steel handrail

Steel art ball

Art sculpture
AIMD-A01

Art sculpture
AIMD-AO2