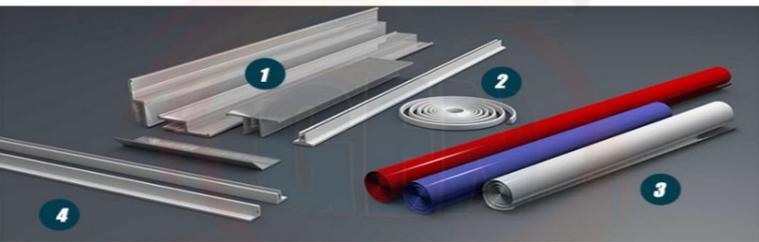

All types of PVC Stretch ceiling film system aluminum profiles , false ceiling profiles , Suspend ceilings profile

Read More >

pvc profile covers and Aluminum profile covers for stretch ceiling film profile