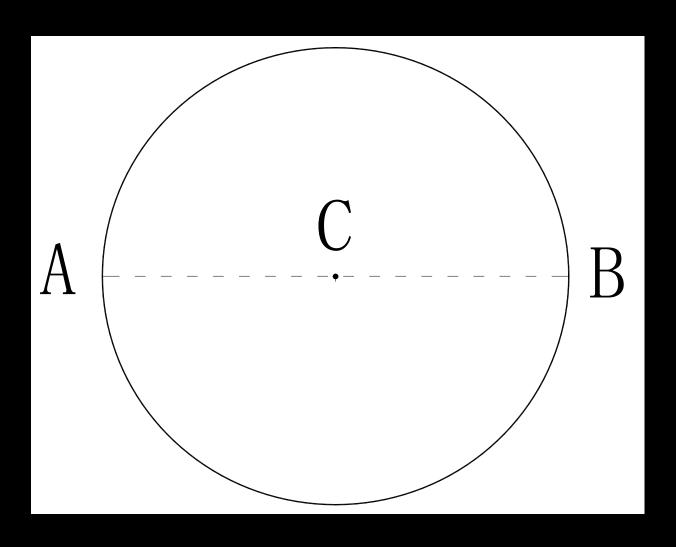

e film to reach into good over vision



C.Translucuent Film use with fluorescent tube

### MORE THAN HUNDREDS OF COLOURS TO CHOOSE









## TIPS FOR DESIGNS

Because Aluminum profile is hard materials, If Splice angle is too small, Bending strength is too big. It will be not good for installation and vision.







### **HOW TO MAKE MEASUREMENT**

- A. Measure Standard able rectangle
- All size of sides and length of diagonal



### 4. MEASUREMENT OF POLYGON

Measurement of polygon.

- × CA=5482mm
- **×** DA=5345mm
- **×** DB=4424mm
- **★** EB=4952mm

- **×** CA=5571mm
- **×** FA=3362mm
- **★** FB=2595mm
- **×** GB=5244mm
- **×** DF=1690mm
- **×** EC=283mm
- ★ C、D、E、F、GA、B。CA=5571mm DA=4980mm EA=4521mm FA=3360mm DB=2978mm EB=3234mm FB=2587mm GB=5240mm

### 5. CIRCLE SHAPE

× AB

× AC



### 6. Arc-shapes

Arc-Shape, Work out the length of arc lines or height of arc or arc length.

- **\***ABC
- **\***AEC
- **×**DE
- **×**AC



### 7. UN-SHAPED DESIGN SIZE

irregular arc-shape need to be divided it into several regular arc shapes and triangles first . Then work out size for each of it .

ABD BCD

AGB BEC

GH EF

AB BC



How to know whether the arc-shapes are regular or irregular? Point one reference arc length from original arc shape. Put it in different area of whole arc shape. Then work out arc height. If arc height is same, then it is regular one. Or it will be irregular one.

#### b) 250mm For Irregular arc shape,



### C, D, D1, D2, D3, A, B<sub>o</sub>

AB=1000MM

BC=DA=990MM

CD=600MM

AC=BD=1268MM

 $D_1A=760MM$ 

 $D_2A = 534MM$ 

 $D_3A=268MM$ 

 $D_1B=1238MM