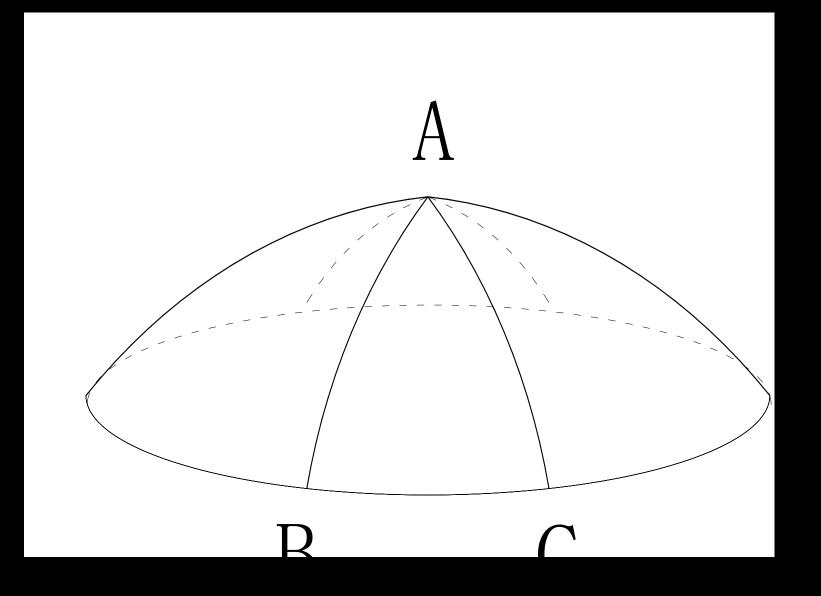

### 5. CIRCLE SHAPE

× AB

× AC

### 6. Arc-shapes

Arc-Shape, Work out the length of arc lines or height of arc or arc length.

- **\***ABC
- **\***AEC
- **×**DE
- **×**AC