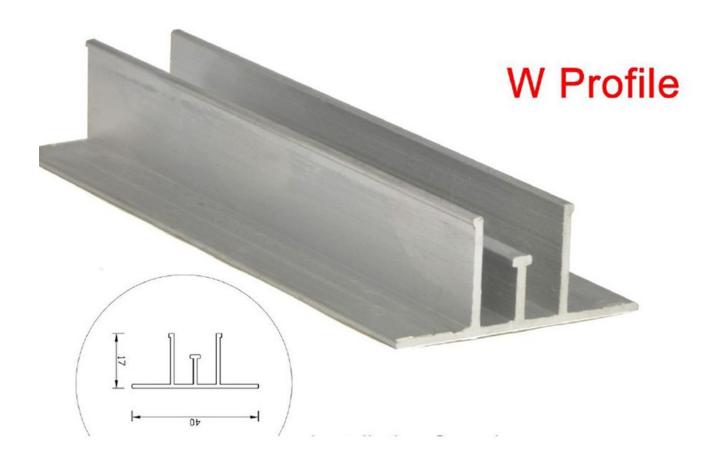

## **W** Aluminum

Profile:
Suitable
Longitudinal
arc-shapes,
wave-shapes.
It's often used
for jointing two
pieces of films
too.