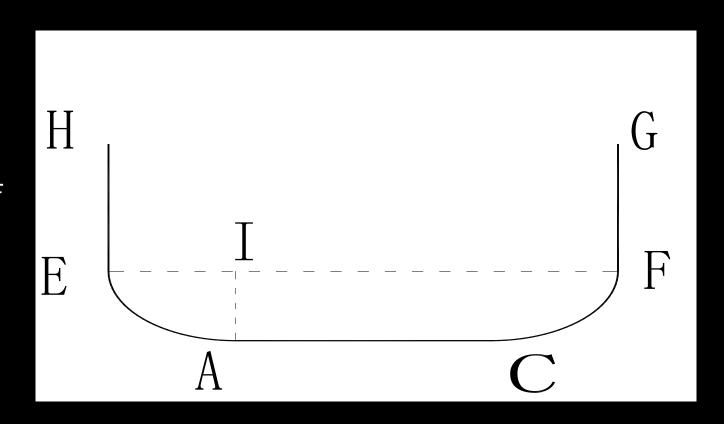

# LIGHTING GROOVE SIZE

AB CD

Round corners need to be made section plan.

AE
HE
EF
AI
Arc length AE
Height of HE
Line distance EF