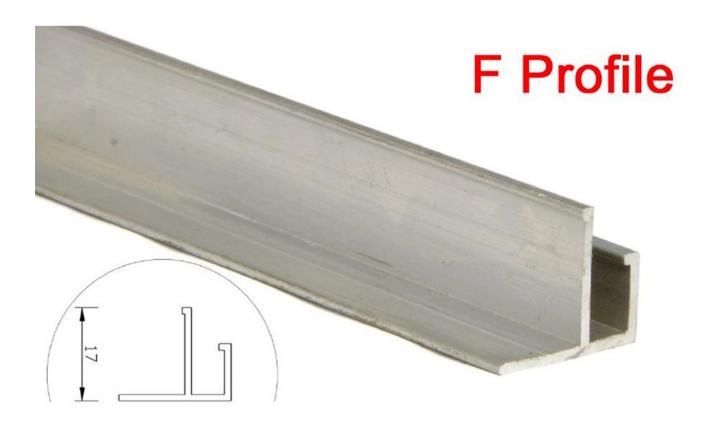

## **F Aluminum**

profile : Suitable for 3D Designs. Such as , wave shape, arcshapes, Trumpet-shape. Used for kinds of plane designs, slope designs as well. It is used Very often . It Installs along the wall which can be Longitudinal bending.