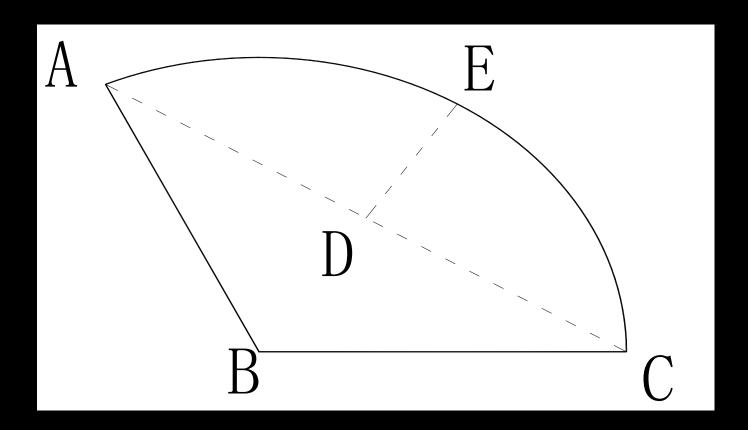

### 6. Arc-shapes

Arc-Shape, Work out the length of arc lines or height of arc or arc length.

- **\***ABC
- **\***AEC
- **×**DE
- **×**AC