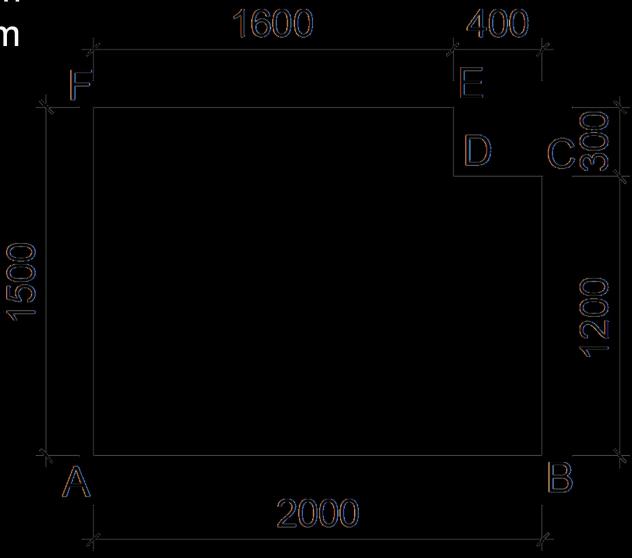

### 4. MEASUREMENT OF POLYGON

Measurement of polygon.

- × CA=5482mm
- **×** DA=5345mm
- **×** DB=4424mm
- **★** EB=4952mm

- **×** CA=5571mm
- **×** FA=3362mm
- **★** FB=2595mm
- **×** GB=5244mm
- **×** DF=1690mm
- **×** EC=283mm
- ★ C、D、E、F、GA、B。CA=5571mm DA=4980mm EA=4521mm FA=3360mm DB=2978mm EB=3234mm FB=2587mm GB=5240mm