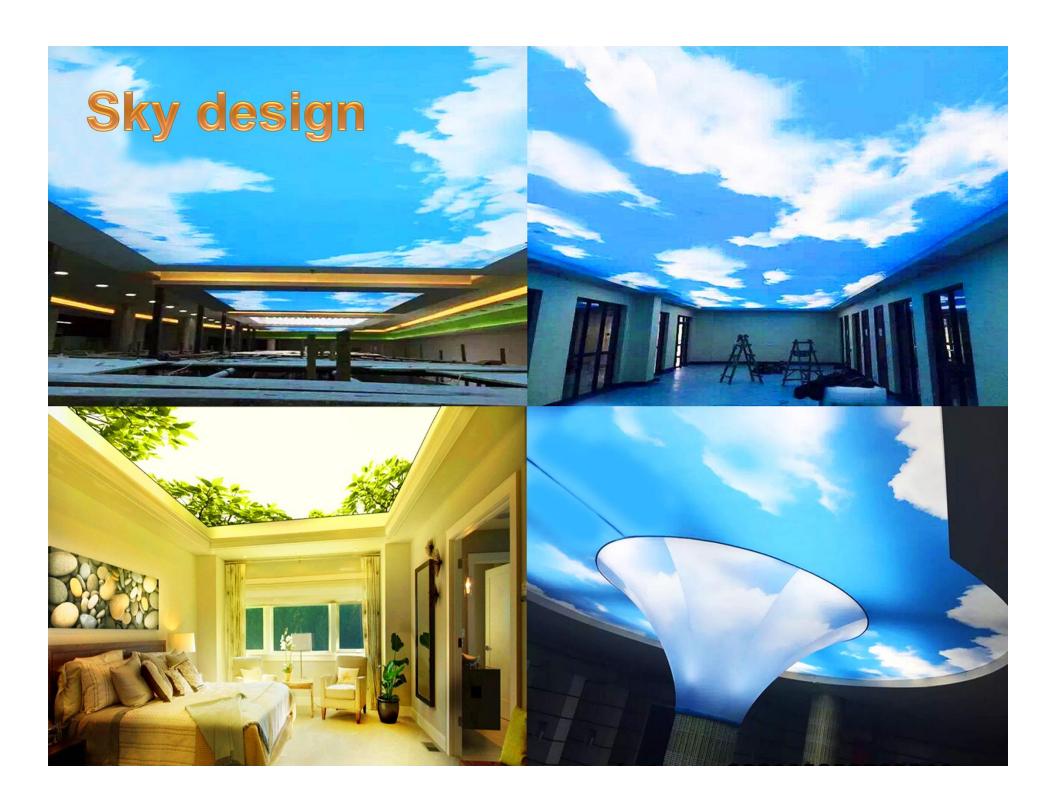

# WATERPROOFING

Afford weight is 200.0KGS per square meter, which greatly prevent water from break indoor furniture and decoration materials.

A. We use fiber with Stretch Ceiling Film to make star sky design

B. We can install big area with one whole piece film to reach into good over vision

C.Translucuent Film use with fluorescent tube