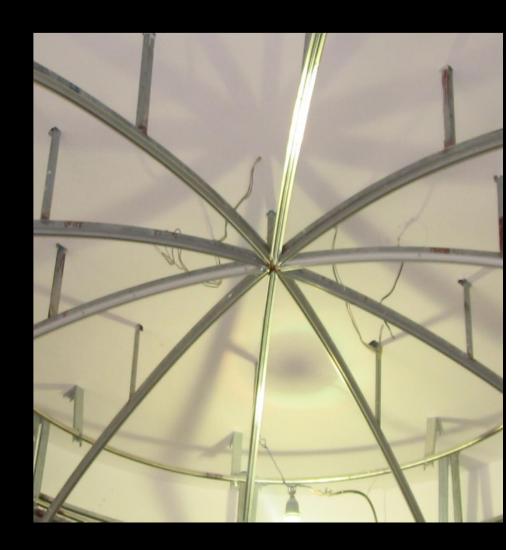

# F AND M PROFILE INSTALLATION

Like dome shape, need to be jointed by several pieces of W profiles. Fastening with 150 to 200MM thickness wooden board.

First Draw out jointing lines of aluminum profiles. Then cut aluminum profiles according To jointing lines.