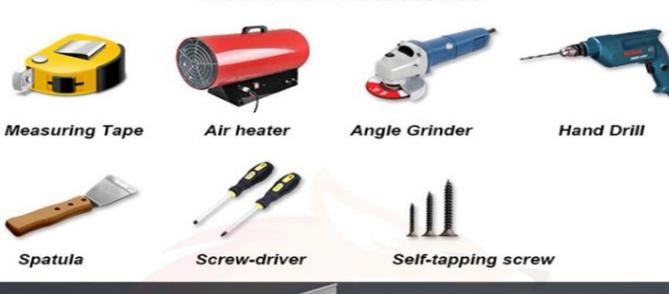

## Equipment and tools for stretch ceilings installation

Foxygen stretch ceiling installation equipment and tools for stretch ceilings installation Read More >

Foxygen stretch ceiling installation tools pvc stretch ceiling film spatula

Foxygen stretch ceiling installation tools pvc stretch ceiling film spatula Read More >

All types of PVC Stretch ceiling film system aluminum profiles , false ceiling profiles , Suspend ceilings profile