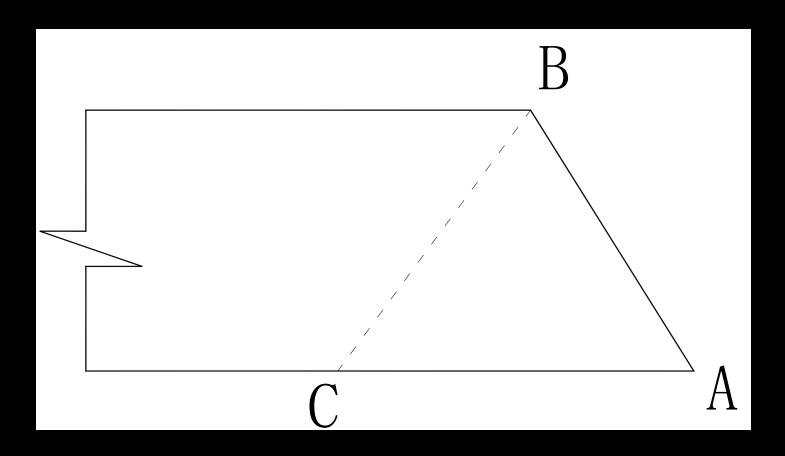

### 4. MEASUREMENT OF POLYGON

Measurement of polygon.

- × CA=5482mm
- **×** DA=5345mm
- **×** DB=4424mm
- **★** EB=4952mm

- **×** CA=5571mm
- **×** FA=3362mm
- **★** FB=2595mm
- **×** GB=5244mm
- **×** DF=1690mm
- **×** EC=283mm
- ★ C、D、E、F、GA、B。CA=5571mm DA=4980mm EA=4521mm FA=3360mm DB=2978mm EB=3234mm FB=2587mm GB=5240mm