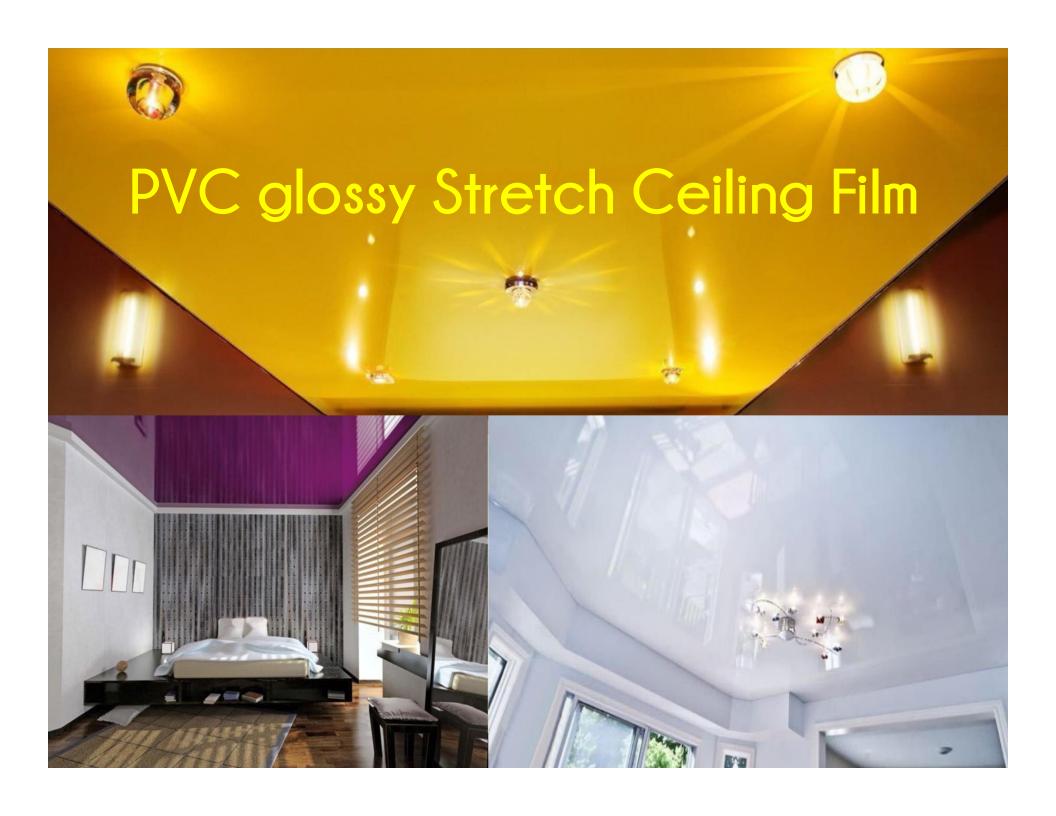

# Stretch Ceiling Film

We supply finished /Welded pvc stretch ceiling film sheet pieces film according to your size. Sky,3D,Print,Painting,Glossy,Matte,Satin,Translucent Pvc Stretch ceiling fabric film )

# Available Stretch Ceiling Film Types

Glossy Film, Matt
Film, Satin Film,
Translucent
Film; Brushed
Suede Film,
Marble Film;
Perforated Film,
Metallic Film,
Painting Film,
Translucent Film,
Printed Film,
Mirror Film