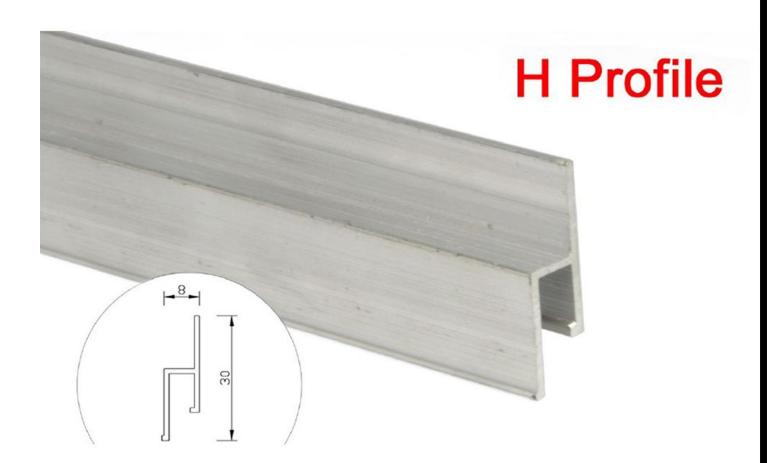

## **H** Aluminum

Profile: Suitable for plane designs. Such as circle, arc-shape Installed alone wall. Can be transverse Benting.