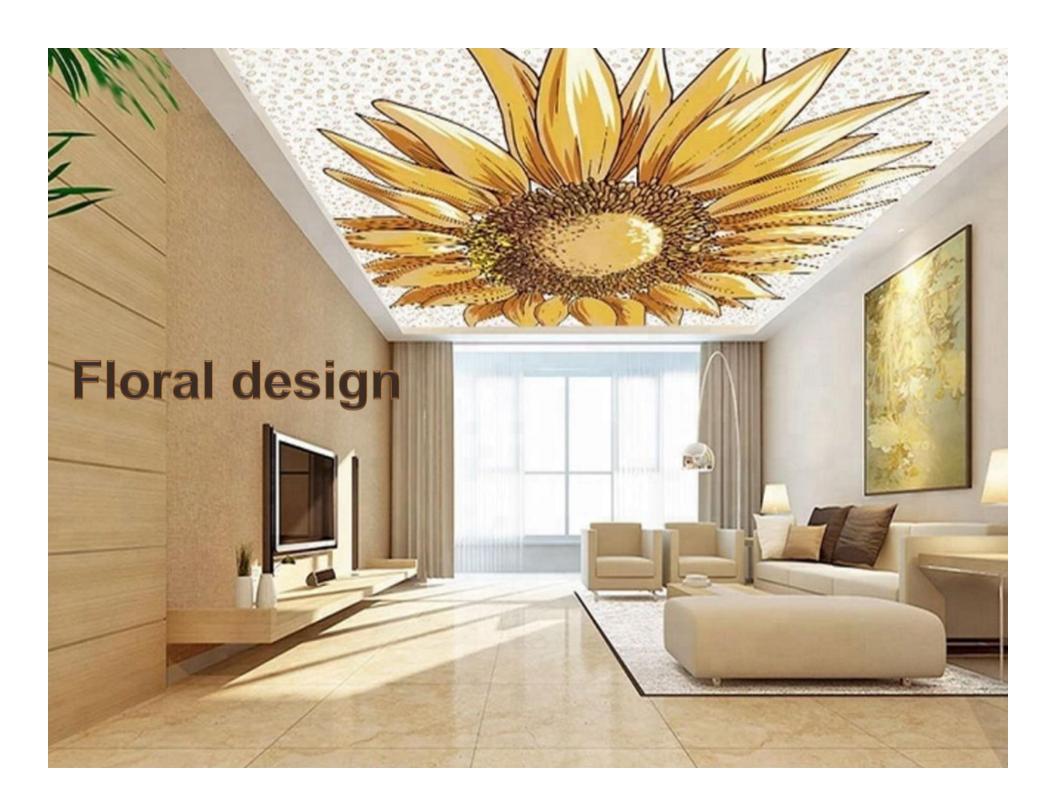

# Available Stretch Ceiling Film Types

Glossy Film, Matt
Film, Satin Film,
Translucent
Film; Brushed
Suede Film,
Marble Film;
Perforated Film,
Metallic Film,
Painting Film,
Translucent Film,
Printed Film,
Mirror Film

# **CATEGORY**

Lacquer Film/ Glossy Film **Matt Film** Translucent Film Brushed suede Film Metallic Film Perforated Suede Film Painting Film **Printed Film** Marble Film