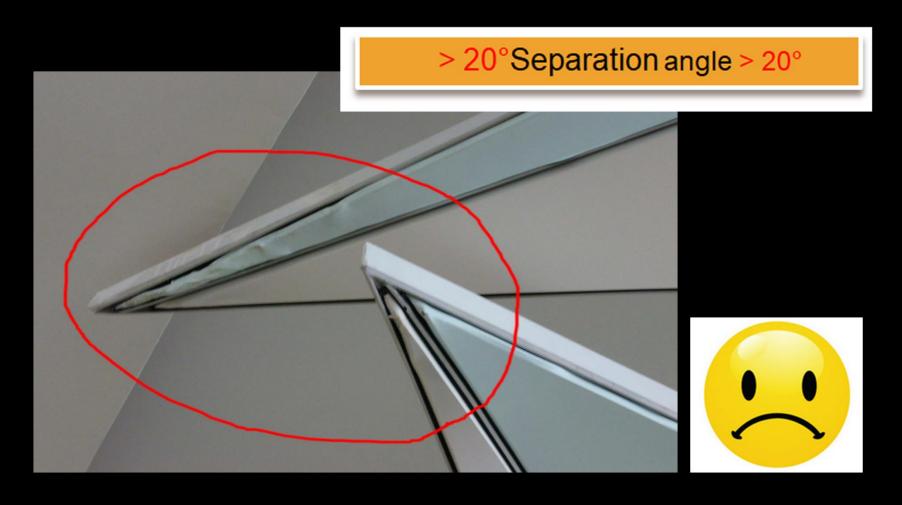

## TIPS FOR DESIGNS

Because Aluminum profile is hard materials, If Splice angle is too small, Bending strength is too big. It will be not good for installation and vision.