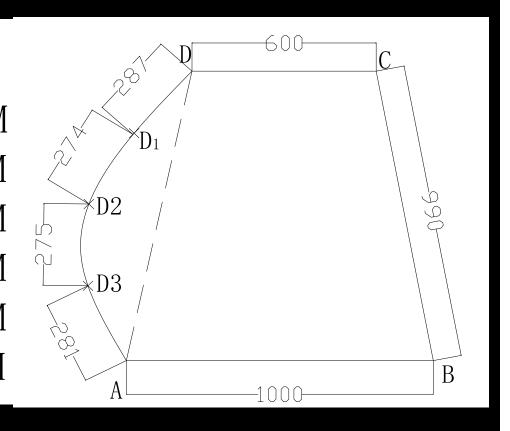

### C, D, D1, D2, D3, A, B<sub>o</sub>

AB=1000MM

BC=DA=990MM

CD=600MM

AC=BD=1268MM

 $D_1A=760MM$ 

 $D_2A = 534MM$ 

 $D_3A=268MM$ 

 $D_1B=1238MM$ 

D<sub>2</sub>B=1239MM

D<sub>3</sub>B=1153MM