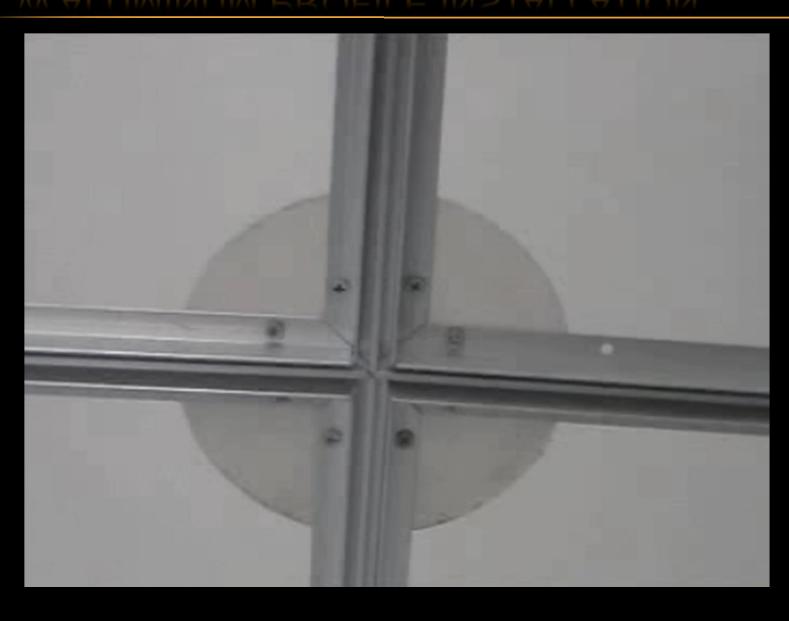

### W ALUMINUM PROFILE INSTALLATION

# M ALUMINUM PROFILE INSTALLATION

# M AND H PROFILE INSTALLATION