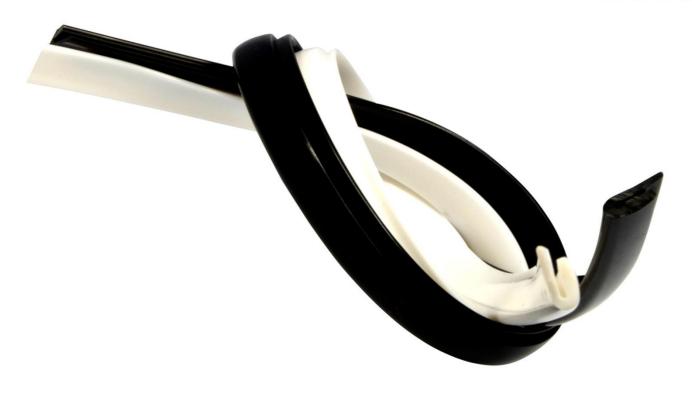

file , PVC Harpoon , Stretch Ceiling Film

# **CATEGORY**

Lacquer Film/ Glossy Film **Matt Film** Translucent Film Brushed suede Film Metallic Film Perforated Suede Film Painting Film **Printed Film** Marble Film

# ALUMINIUM PROFILE INTRODUCTION





## **H** Aluminum

Profile: Suitable for plane designs. Such as circle, arc-shape Installed alone wall. Can be transverse Benting.



## **F Aluminum**

profile : Suitable for 3D Designs. Such as , wave shape, arcshapes, Trumpet-shape. Used for kinds of plane designs, slope designs as well. It is used Very often . It Installs along the wall which can be Longitudinal bending.



## **W** Aluminum

Profile:
Suitable
Longitudinal
arc-shapes,
wave-shapes.
It's often used
for jointing two
pieces of films
too.



# PVC HARPOON

# **PVC Harpoon**



# ENERGY SAVING

- Insulation function of PVC can reduce drain of temperature from Room.
- b. Bump Mapping on the surface of Stretch Ceiling Film can enlarge refractive index of light. So that it can help to reduce number of lamp.

# **GERMPROOF**

- □ We add BIO-PRUF into our materials during producing which can control Staphylococcus aureus, Streptococcus coli
- □ After anti-mildew treatment, it is suitable to use in school, baby room, Hospital.



# WATERPROOFING

Afford weight is 200.0KGS per square meter, which greatly prevent water from break indoor furniture and decoration materials.





A. We use fiber with Stretch Ceiling Film to make star sky design



B. We can install big area with one whole piece film to reach into good over vision



C.Translucuent Film use with fluorescen