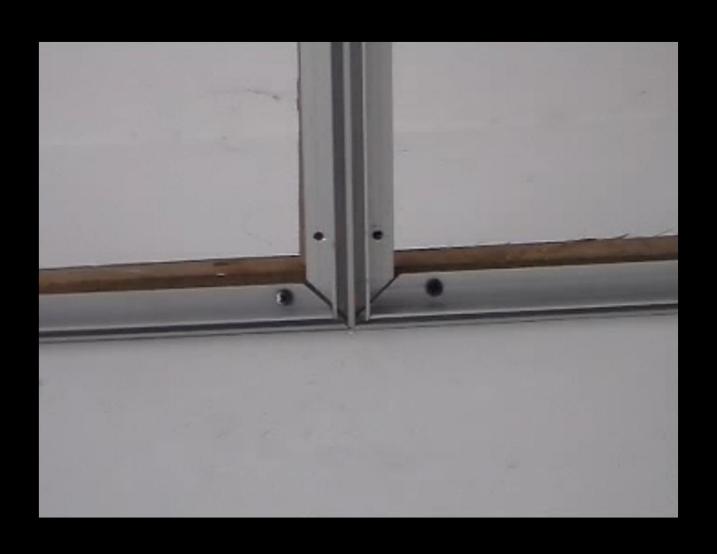

# ALUMINUM H PROFILE INSTALLATION JOINTING BY H PROFILE AND H PROFILE

# F ALUMINUM PROFILE INSTALLATION JOINTING BY F PROFILE AND F PROFILE