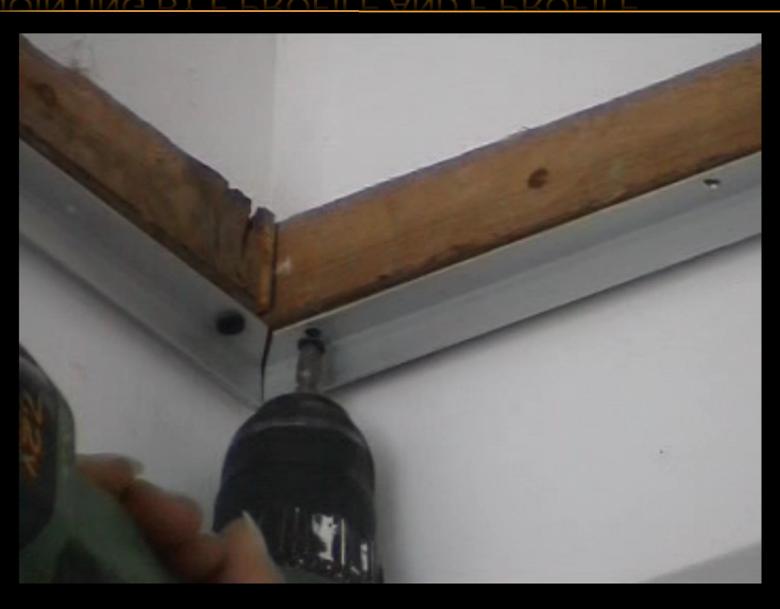

# ALUMINUM H PROFILE INSTALLATION JOINTING BY H PROFILE AND H PROFILE

# F ALUMINUM PROFILE INSTALLATION JOINTING BY F PROFILE AND F PROFILE