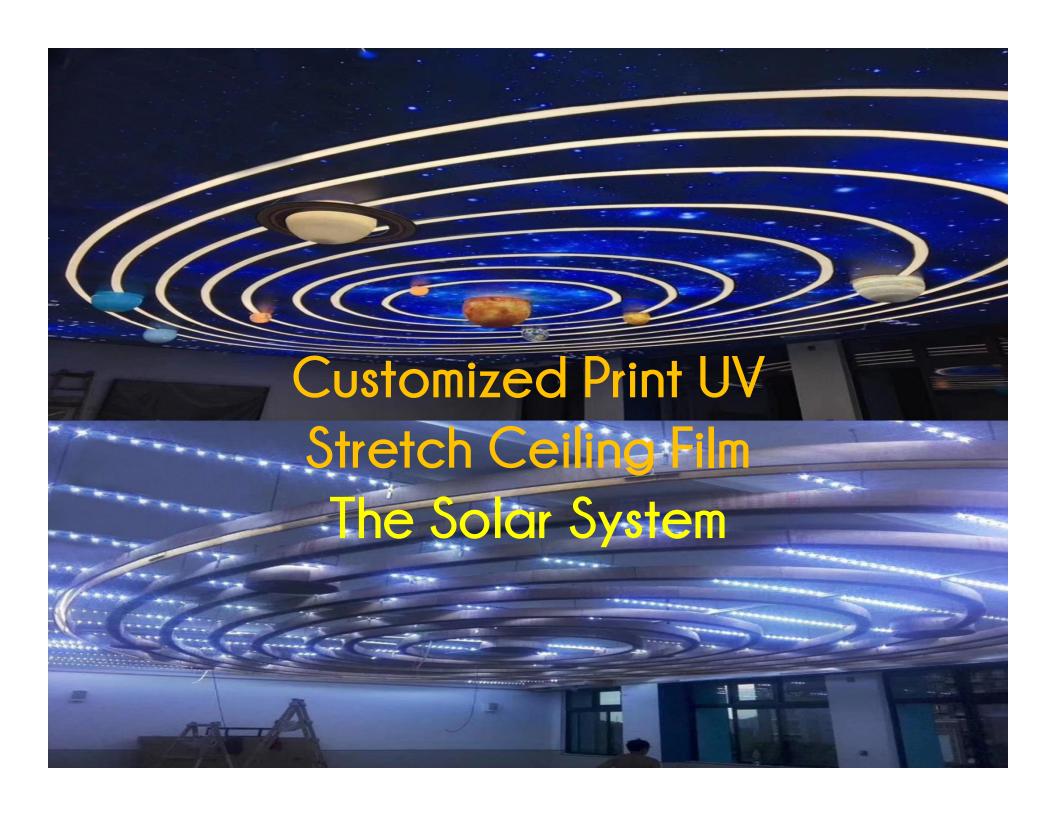

# WATERPROOFING

Afford weight is 200.0KGS per square meter, which greatly prevent water from break indoor furniture and decoration materials.

A. We use fiber with Stretch Ceiling Film to make star sky design