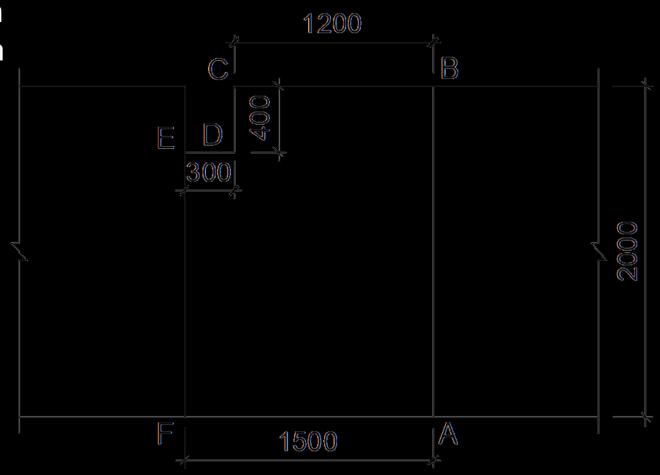

### 4. MEASUREMENT OF POLYGON

Measurement of polygon.

- × CA=5482mm
- **×** DA=5345mm
- **×** DB=4424mm
- **★** EB=4952mm

- **×** CA=5571mm
- **×** FA=3362mm
- **★** FB=2595mm
- **×** GB=5244mm
- **×** DF=1690mm
- **×** EC=283mm
- ★ C、D、E、F、GA、B。CA=5571mm DA=4980mm EA=4521mm FA=3360mm DB=2978mm EB=3234mm FB=2587mm GB=5240mm