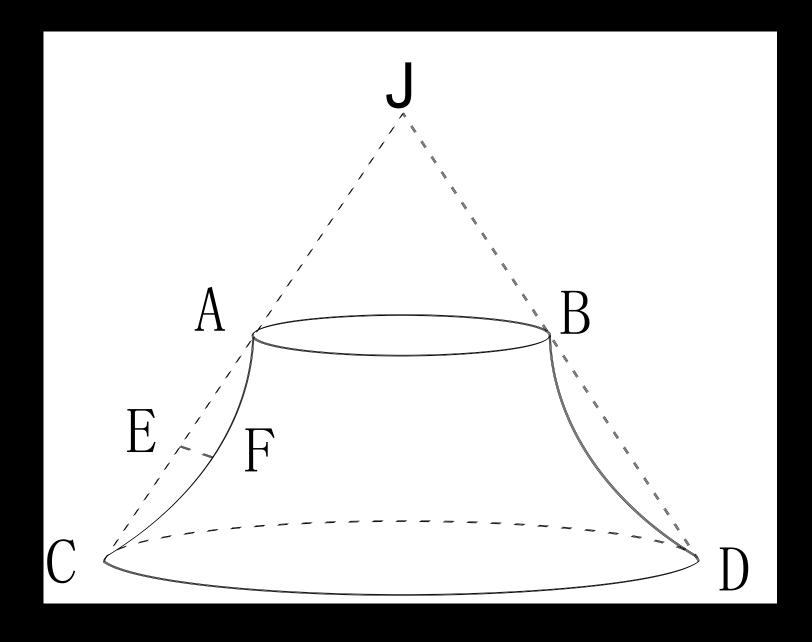

### 6. Arc-shapes

Arc-Shape, Work out the length of arc lines or height of arc or arc length.

- **\***ABC
- **\***AEC
- **×**DE
- **×**AC