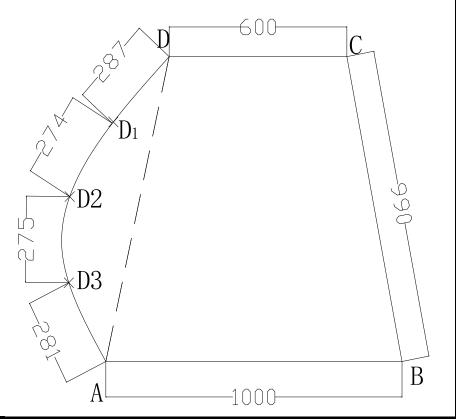

### C, D, D1, D2, D3, A, B<sub>o</sub>

AB=1000MM

BC=DA=990MM

CD=600MM

AC=BD=1268MM

 $D_1A=760MM$ 

 $D_2A = 534MM$ 

 $D_3A=268MM$ 

 $D_1B=1238MM$ 

D<sub>2</sub>B=1239MM

D<sub>3</sub>B=1153MM