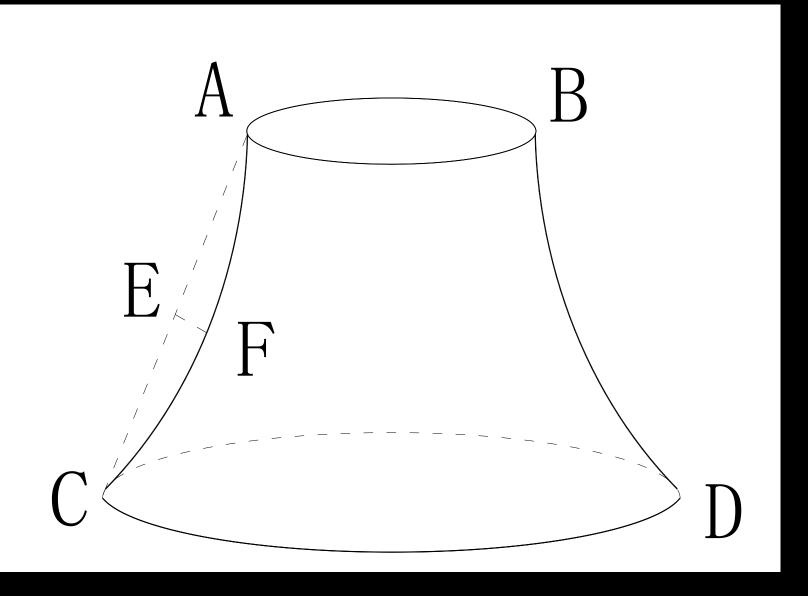

### 4. MEASUREMENT OF POLYGON

Measurement of polygon.

- × CA=5482mm
- **×** DA=5345mm
- **×** DB=4424mm
- **★** EB=4952mm

- **×** CA=5571mm
- **×** FA=3362mm
- **★** FB=2595mm
- **×** GB=5244mm
- **×** DF=1690mm
- **×** EC=283mm
- ★ C、D、E、F、GA、B。CA=5571mm DA=4980mm EA=4521mm FA=3360mm DB=2978mm EB=3234mm FB=2587mm GB=5240mm