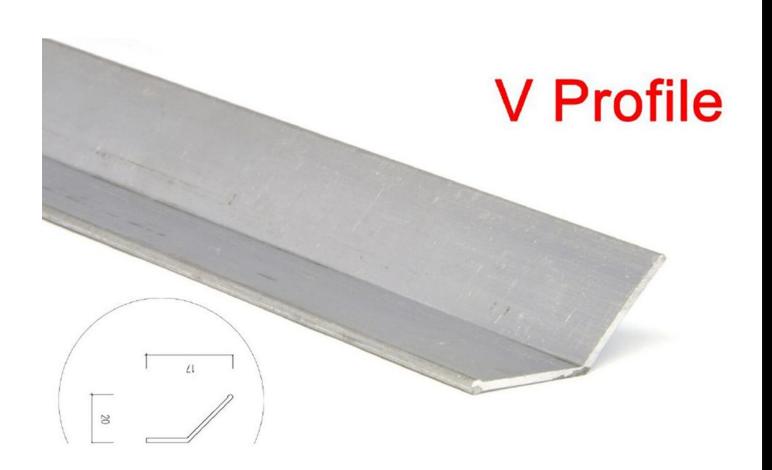

# ALUMINIUM PROFILE INTRODUCTION

## **H** Aluminum

Profile: Suitable for plane designs. Such as circle, arc-shape Installed alone wall. Can be transverse Benting.