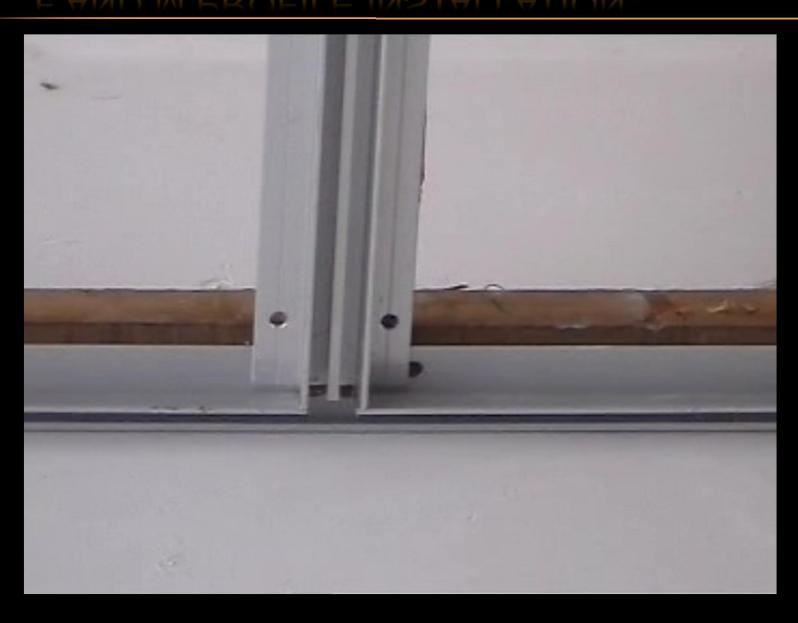

# ALUMINUM H PROFILE INSTALLATION JOINTING BY H PROFILE AND H PROFILE

# F ALUMINUM PROFILE INSTALLATION JOINTING BY F PROFILE AND F PROFILE