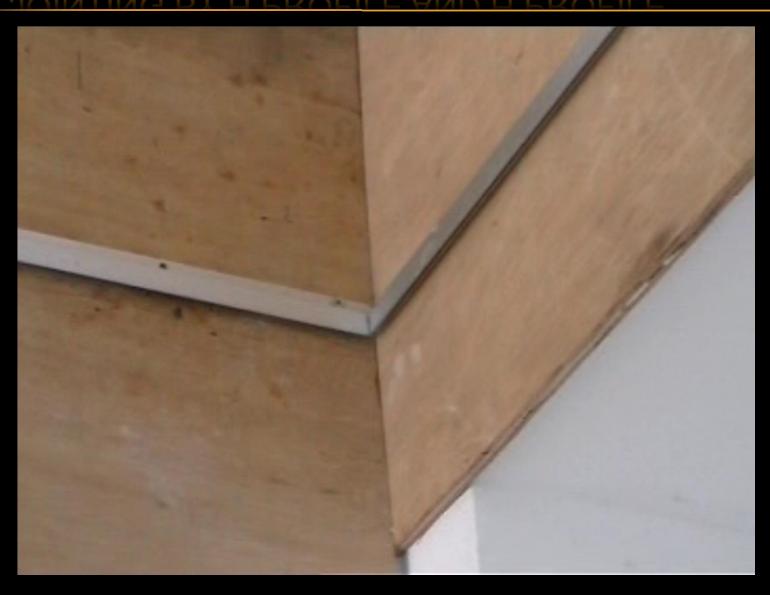

# F AND M PROFILE INSTALLATION

Like dome shape, need to be jointed by several pieces of W profiles. Fastening with 150 to 200MM thickness wooden board.

First Draw out jointing lines of aluminum profiles. Then cut aluminum profiles according To jointing lines.