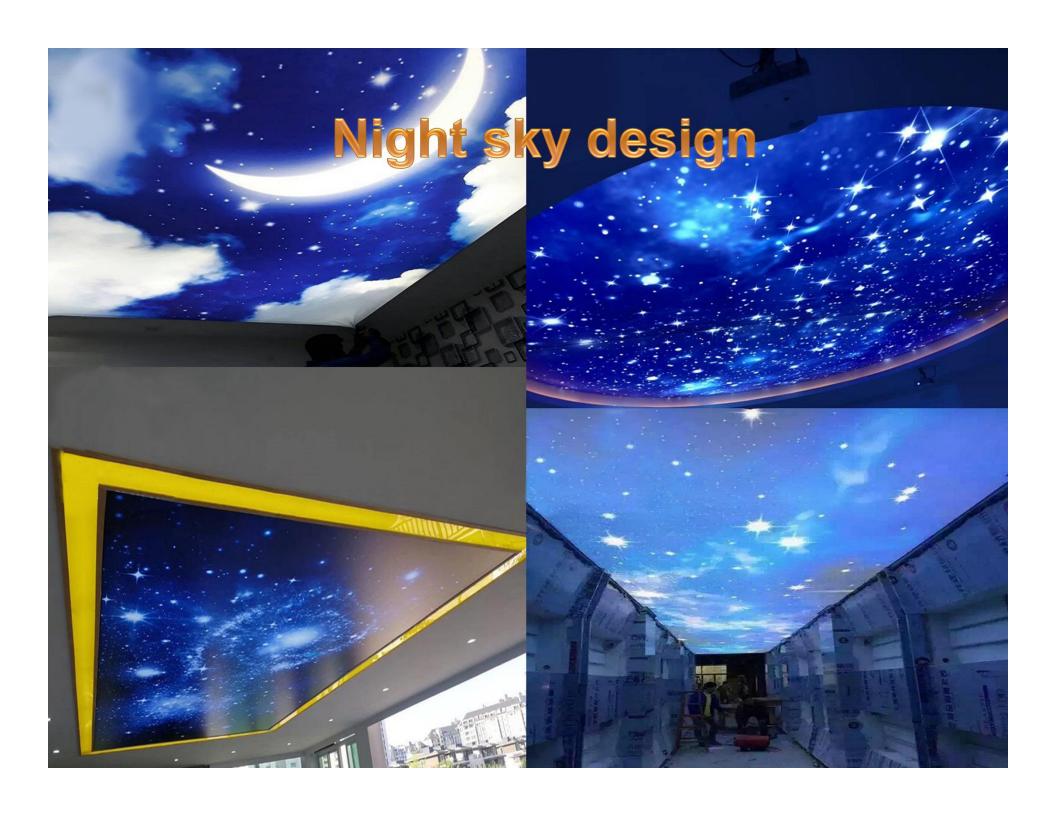

# WATERPROOFING

Afford weight is 200.0KGS per square meter, which greatly prevent water from break indoor furniture and decoration materials.

A. We use fiber with Stretch Ceiling Film to make star sky design