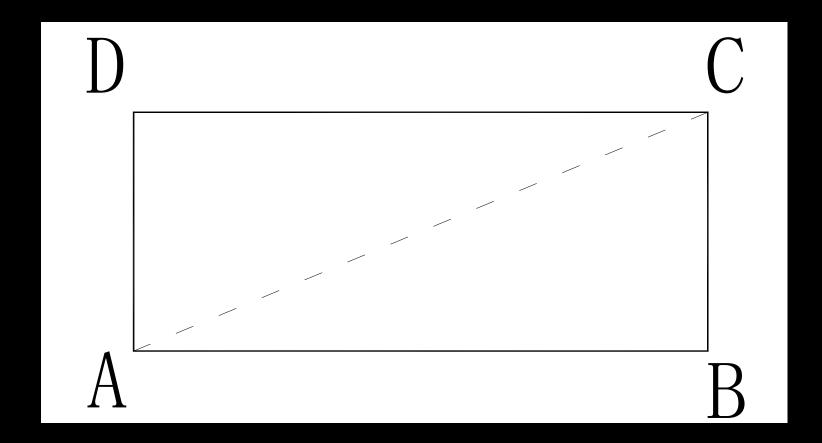

### **HOW TO MAKE MEASUREMENT**

- A. Measure Standard able rectangle
- All size of sides and length of diagonal