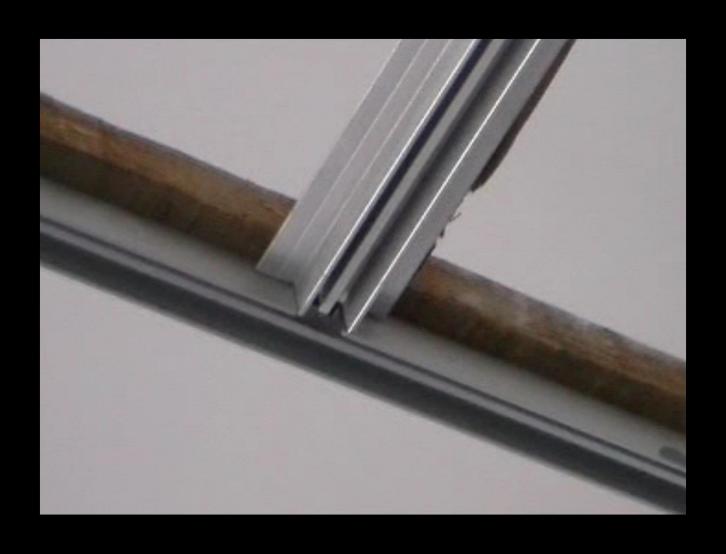

### F AND M PROFILE INSTALLATION

# F AND M PROFILE INSTALLATION

Like dome shape, need to be jointed by several pieces of W profiles. Fastening with 150 to 200MM thickness wooden board.

First Draw out jointing lines of aluminum profiles. Then cut aluminum profiles according To jointing lines.