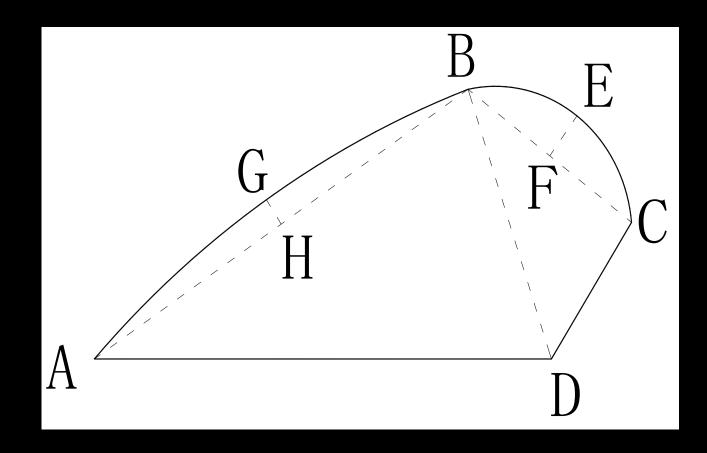

### 7. UN-SHAPED DESIGN SIZE

irregular arc-shape need to be divided it into several regular arc shapes and triangles first . Then work out size for each of it .

ABD BCD

AGB BEC

GH EF

AB BC

How to know whether the arc-shapes are regular or irregular? Point one reference arc length from original arc shape. Put it in different area of whole arc shape. Then work out arc height. If arc height is same, then it is regular one. Or it will be irregular one.