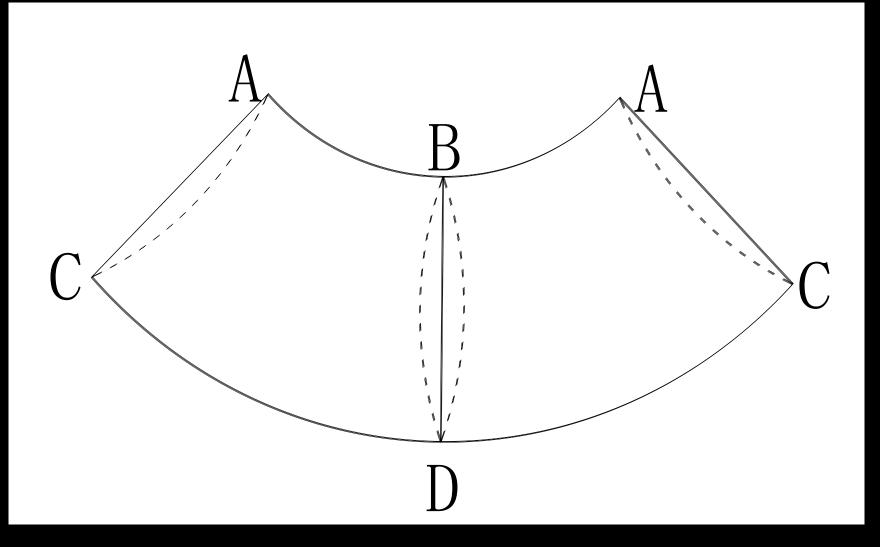

### 6. Arc-shapes

Arc-Shape, Work out the length of arc lines or height of arc or arc length.

- **\***ABC
- **\***AEC
- **×**DE
- **×**AC

### 7. UN-SHAPED DESIGN SIZE

irregular arc-shape need to be divided it into several regular arc shapes and triangles first . Then work out size for each of it .

ABD BCD

AGB BEC

GH EF

AB BC

How to know whether the arc-shapes are regular or irregular? Point one reference arc length from original arc shape. Put it in different area of whole arc shape. Then work out arc height. If arc height is same, then it is regular one. Or it will be irregular one.