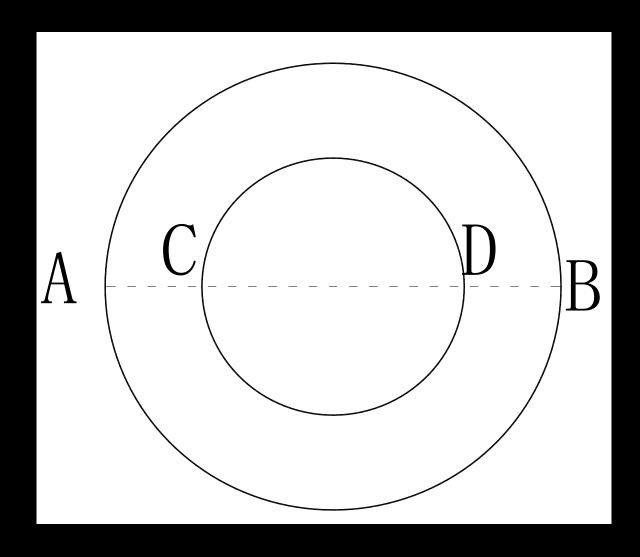

need to be divided it into several regular arc shapes and triangles first . Then work out size for each of it .

ABD BCD

AGB BEC

GH EF

AB BC



How to know whether the arc-shapes are regular or irregular? Point one reference arc length from original arc shape. Put it in different area of whole arc shape. Then work out arc height. If arc height is same, then it is regular one. Or it will be irregular one.

#### b) 250mm For Irregular arc shape,



### C, D, D1, D2, D3, A, B<sub>o</sub>

AB=1000MM

BC=DA=990MM

CD=600MM

AC=BD=1268MM

 $D_1A=760MM$ 

 $D_2A = 534MM$ 

 $D_3A=268MM$ 

 $D_1B=1238MM$ 

D<sub>2</sub>B=1239MM

D<sub>3</sub>B=1153MM



### STRETCH CEILING SIZE ON WALLS

(4-6A) °

CA=2332mm DA=2000mm EA=2193mm



DB=1265mm EB=1552mm FB=2500mm



# LIGHTING GROOVE SIZE

AB CD



Round corners need to be made section plan.

AE
HE
EF
AI
Arc length AE
Height of HE
Line distance EF



### LONG BAR-SHAPED

Long Bar-shaped means film which is width is smaller than 800MM, Length is bigger than 8000MM.



(4-9)A1B1=357mm A2B2=428mm 1083 A3B3=504mm A4B4=602mm 50 MO A 3 3 S N A 300













# ALUMINUM H PROFILE INSTALLATION JOINTING BY H PROFILE AND H PROFILE



# F ALUMINUM PROFILE INSTALLATION JOINTING BY F PROFILE AND F PROFILE



### W ALUMINUM PROFILE INSTALLATION



# M ALUMINUM PROFILE INSTALLATION



# M AND H PROFILE INSTALLATION



### F AND M PROFILE INSTALLATION



# F AND M PROFILE INSTALLATION



Like dome shape, need to be jointed by several pieces of W profiles. Fastening with 150 to 200MM thickness wooden board.

First Draw out jointing lines of alumi