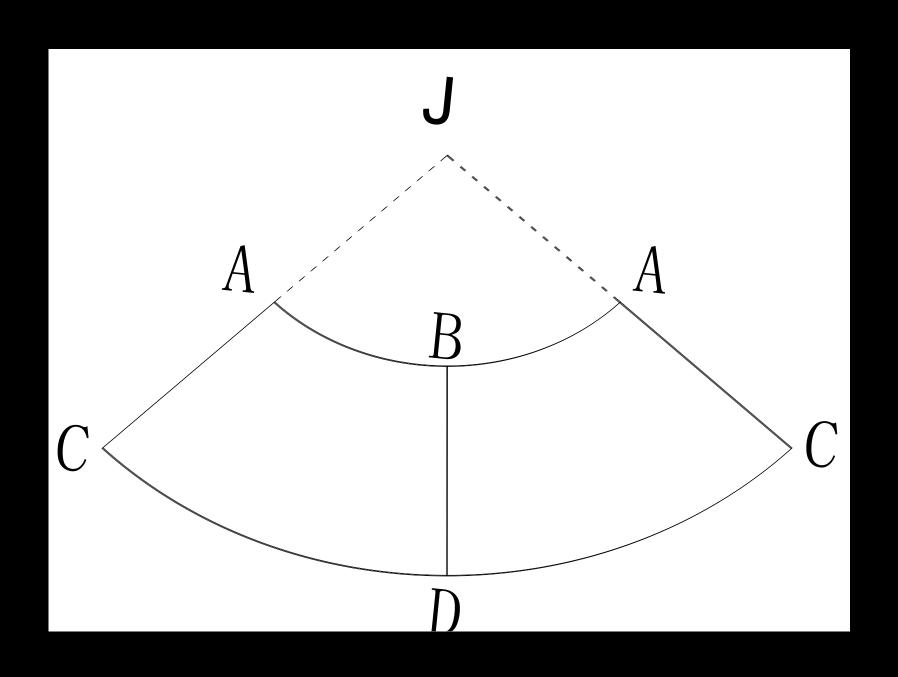

### 6. Arc-shapes

Arc-Shape, Work out the length of arc lines or height of arc or arc length.

- **\***ABC
- **\***AEC
- **×**DE
- **×**AC

### 7. UN-SHAPED DESIGN SIZE

irregular arc-shape need to be divided it into several regular arc shapes and triangles first . Then work out size for each of it .

ABD BCD

AGB BEC

GH EF

AB BC

How to know whether the arc-shapes are regular or irregular? Point one reference arc length from original arc shape. Put it in different area of whole arc shape. Then work out arc height. If arc height is same, then it is regular one. Or it will be irregular one.