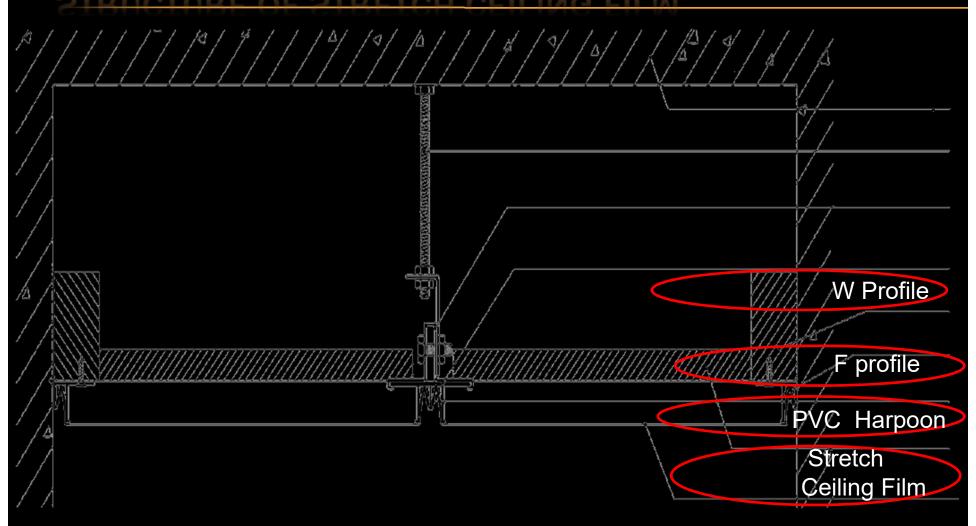

## STRUCTURE OF STRETCH CEILING FILM

Structure of Stretch Ceiling Film: Aluminum profile , PVC Harpoon , Stretch Ceiling Film

# ALUMINIUM PROFILE INTRODUCTION

## **H** Aluminum

Profile: Suitable for plane designs. Such as circle, arc-shape Installed alone wall. Can be transverse Benting.

## **F Aluminum**

profile : Suitable for 3D Designs. Such as , wave shape, arcshapes, Trumpet-shape. Used for kinds of plane designs, slope designs as well. It is used Very often . It Installs along the wall which can be Longitudinal bending.

## **W** Aluminum

Profile:
Suitable
Longitudinal
arc-shapes,
wave-shapes.
It's often used
for jointing two
pieces of films
too.

# PVC HARPOON

# **PVC Harpoon**