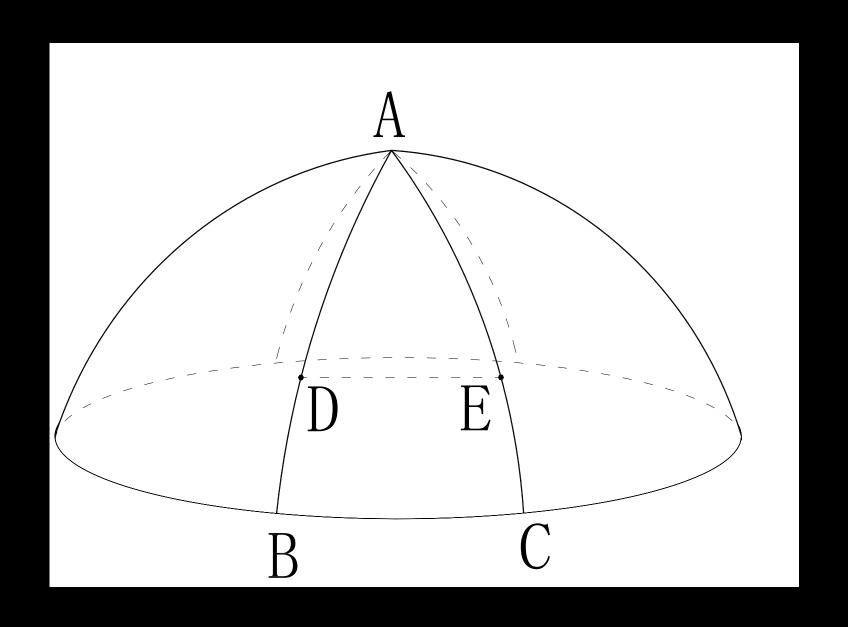

### 6. Arc-shapes

Arc-Shape, Work out the length of arc lines or height of arc or arc length.

- **\***ABC
- **\***AEC
- **×**DE
- **×**AC

### 7. UN-SHAPED DESIGN SIZE

irregular arc-shape need to be divided it into several regular arc shapes and triangles first . Then work out size for each of it .

ABD BCD

AGB BEC

GH EF

AB BC

How to know whether the arc-shapes are regular or irregular? Point one reference arc length from original arc shape. Put it in different area of whole arc shape. Then work out arc height. If arc height is same, then it is regular one. Or it will be irregular one.