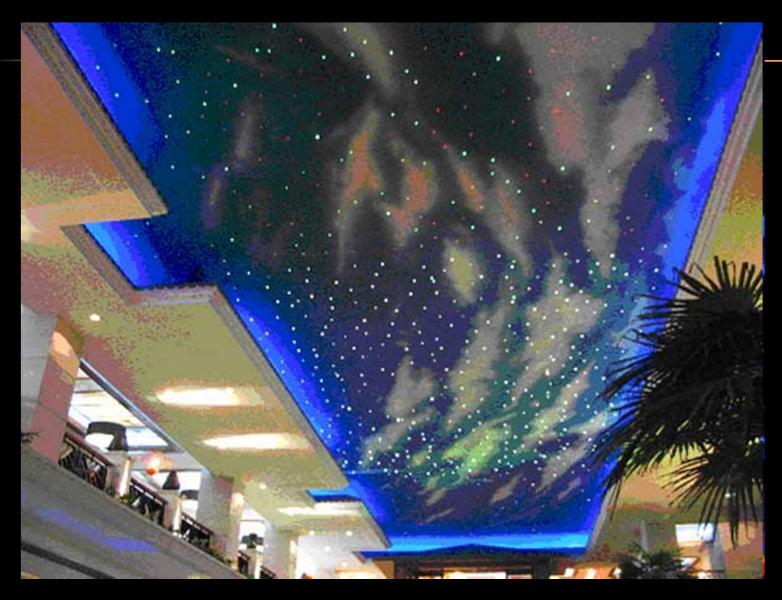

## Stretch Ceiling Film Application

Entertainment Place

Hospital

Office building

**Shopping Center** 

Meeting Hall

Stadium

Hotel Air Port

# WATERPROOFING

Afford weight is 200.0KGS per square meter, which greatly prevent water from break indoor furniture and decoration materials.

A. We use fiber with Stretch Ceiling Film to make star sky design