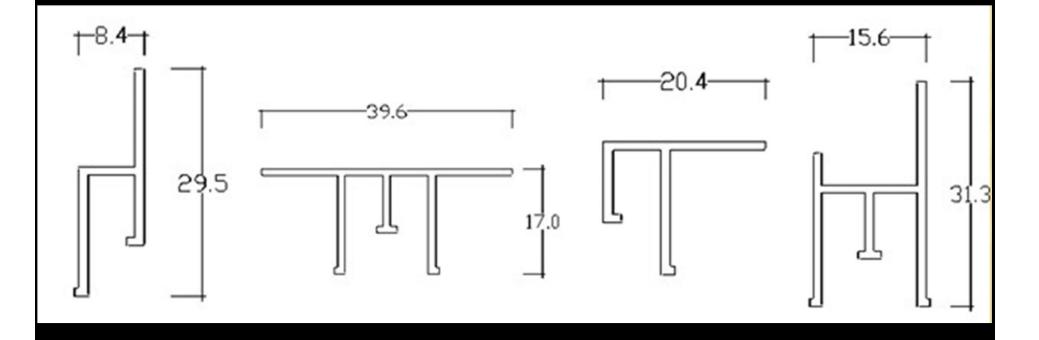

# ALUMINIUM PROFILE INTRODUCTION

## **H** Aluminum

Profile: Suitable for plane designs. Such as circle, arc-shape Installed alone wall. Can be transverse Benting.

## **F Aluminum**

profile : Suitable for 3D Designs. Such as , wave shape, arcshapes, Trumpet-shape. Used for kinds of plane designs, slope designs as well. It is used Very often . It Installs along the wall which can be Longitudinal bending.

## **W** Aluminum

Profile:
Suitable
Longitudinal
arc-shapes,
wave-shapes.
It's often used
for jointing two
pieces of films
too.