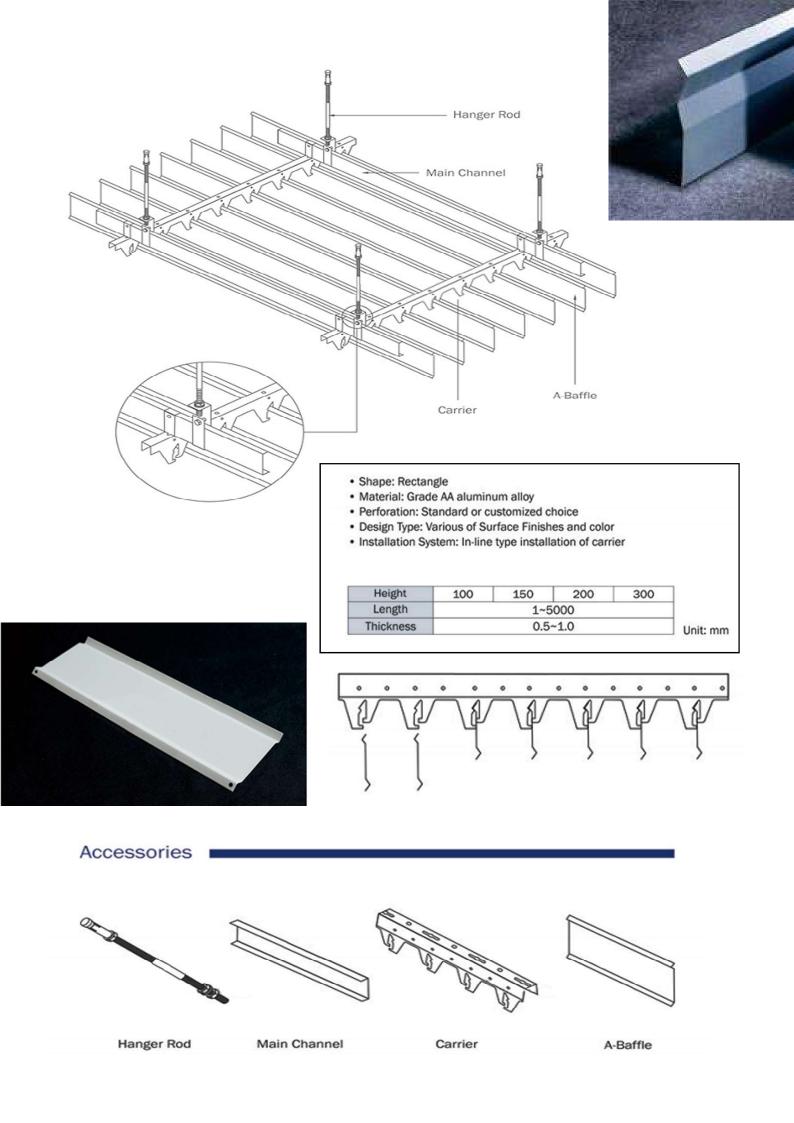

Interior metal ceiling blade ceiling panels

**ARIES IMEX** offers interior metal ceiling blade ceiling panels in many big projects. They combine functions and aesthetics, and can be customized.

The blade ceiling is one of the open type ceiling series and is composed of high quality aluminium alloy with double side polyester powder coating. Blade ceiling combines a crisp, linear appearance with a pleasing open, floating effect. Ideal for large areas such as shopping malls, schools, banks, airports and railway stations. The firm suspension system is fixed as necessary with a stud and boom arrangement. The surface of the blade ceiling strip ceiling is coated with polyester powder coating. Various blade depths and flexibility in spacing between blades can be utilized depending on the required design. Standard nominal sizes are 80mm, 110mm and 150mm.