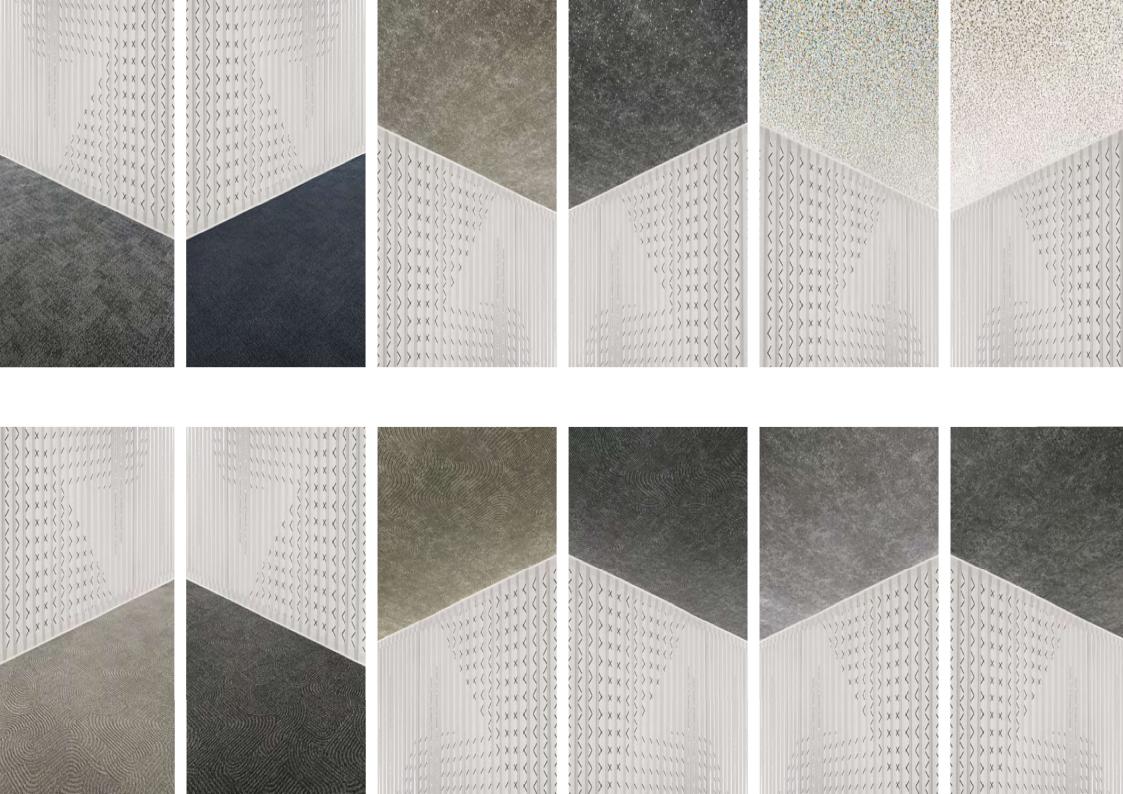

## What are carpet tiles?

Carpet tiles are a type of flooring that can be used as an alternative to the more commonly used broadloom carpet. They provide all the warmth and underfoot comfort you'd expect from carpet, but are available in practical module sizes. Carpet tiles come in a selection of sizes, patterns and materials – but all Aries Imex carpet tiles are modular and work together.

## LOOK BOTH WAYS

Look Both Ways for design inspiration. Playful patterns and urban textures blend together in a series of striking combinations. Concrete and confetti. Heavy and light. Plush and flat. Carpet and LVT. Every mix is a match.

Look Both Ways

Look Both Ways LVT and carpet tile marry purpose and function to create landscapes that perform and delight in infinite ways. Designed as part of our modular system, all our tiles fit together without transition strips. Effortless installation in endless combinations. It's beauty and innovation united. Celebrate the mix!