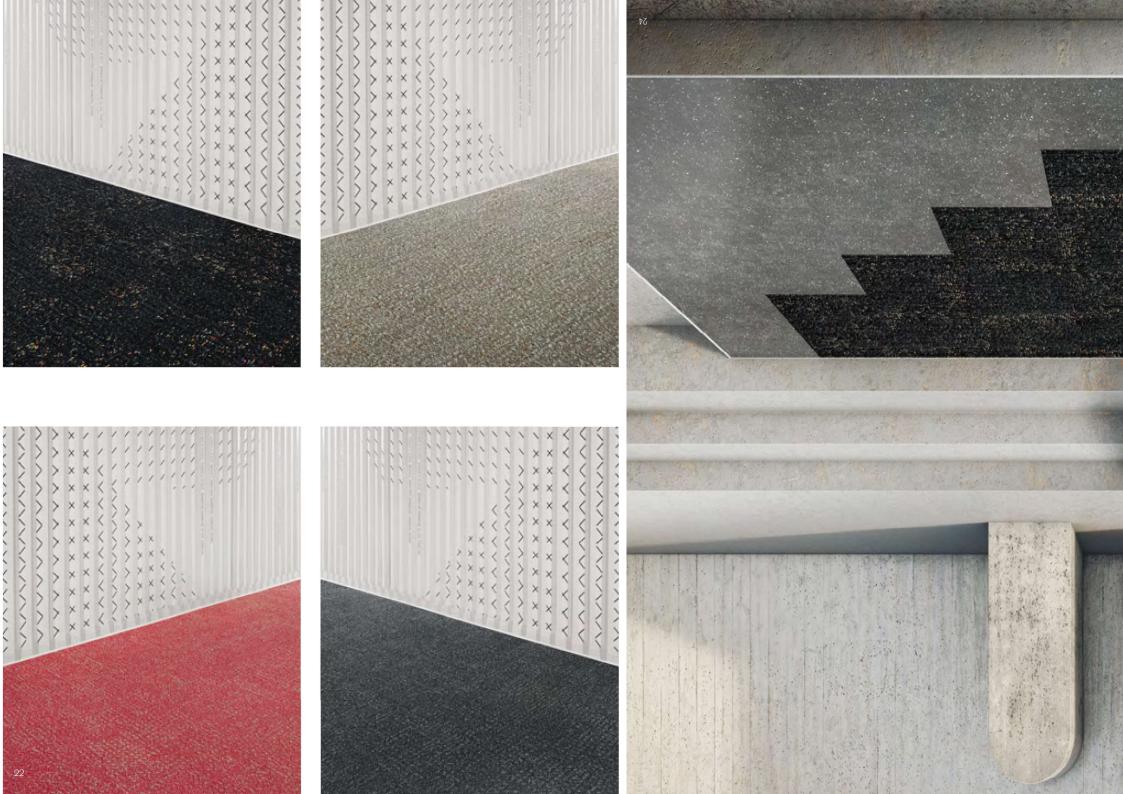

## LOOK BOTH WAYS

Look Both Ways for design inspiration. Playful patterns and urban textures blend together in a series of striking combinations. Concrete and confetti. Heavy and light. Plush and flat. Carpet and LVT. Every mix is a match.

Look Both Ways

Look Both Ways LVT and carpet tile marry purpose and function to create landscapes that perform and delight in infinite ways. Designed as part of our modular system, all our tiles fit together without transition strips. Effortless installation in endless combinations. It's beauty and innovation united. Celebrate the mix!

Carpet Product Step it Up Color 106330 Coralite
LVT Product Walk About Color A01402 Pumice
Installed Pattern by Tile

Carbon Meutral Floors

Look Both Ways Collection mixes pattern and texture for truly unique flooring designs, without the footprint. Like all our products, globally, it's carbon neutral, so you can create +Positive spaces<sup>TM</sup> and make an impact in more ways than one. Join us in creating a climate fit for life. #Climate TakeBack

Carpet Product Step Aside Color 106322 Jet LVT Product Walk the Aisle Color A01304 Carbon hy Tile