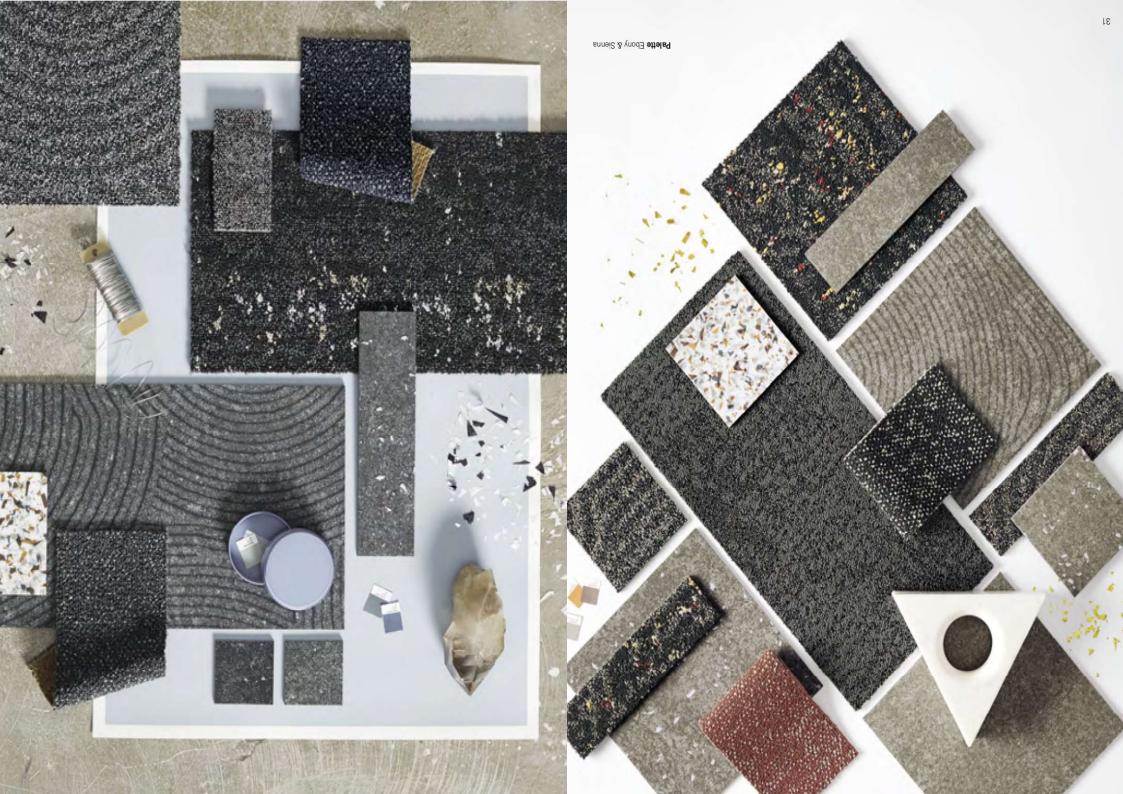

## LOOK BOTH WAYS

Look Both Ways for design inspiration. Playful patterns and urban textures blend together in a series of striking combinations. Concrete and confetti. Heavy and light. Plush and flat. Carpet and LVT. Every mix is a match.

Look Both Ways

Look Both Ways LVT and carpet tile marry purpose and function to create landscapes that perform and delight in infinite ways. Designed as part of our modular system, all our tiles fit together without transition strips. Effortless installation in endless combinations. It's beauty and innovation united. Celebrate the mix!