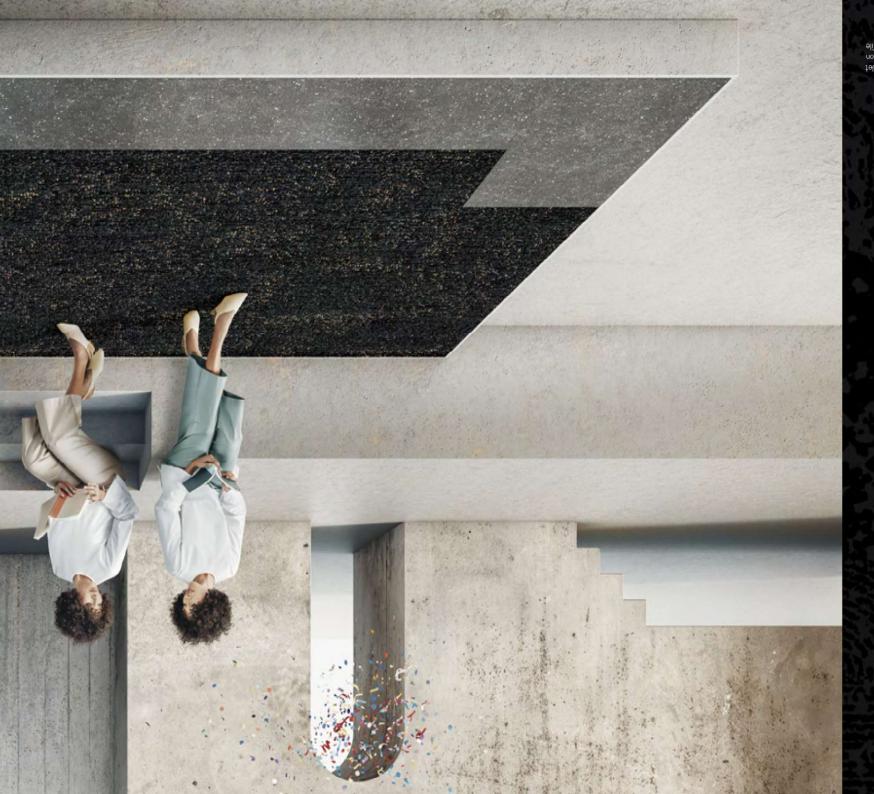

## LOOK BOTH WAYS

Look Both Ways for design inspiration. Playful patterns and urban textures blend together in a series of striking combinations. Concrete and confetti. Heavy and light. Plush and flat. Carpet and LVT. Every mix is a match.

Look Both Ways

Look Both Ways LVT and carpet tile marry purpose and function to create landscapes that perform and delight in infinite ways. Designed as part of our modular system, all our tiles fit together without transition strips. Effortless installation in endless combinations. It's beauty and innovation united. Celebrate the mix!

Carpet Product Step Aside Color 106322 Jet LVT Product Walk the Aisle Color A01304 Carbon hy Tile