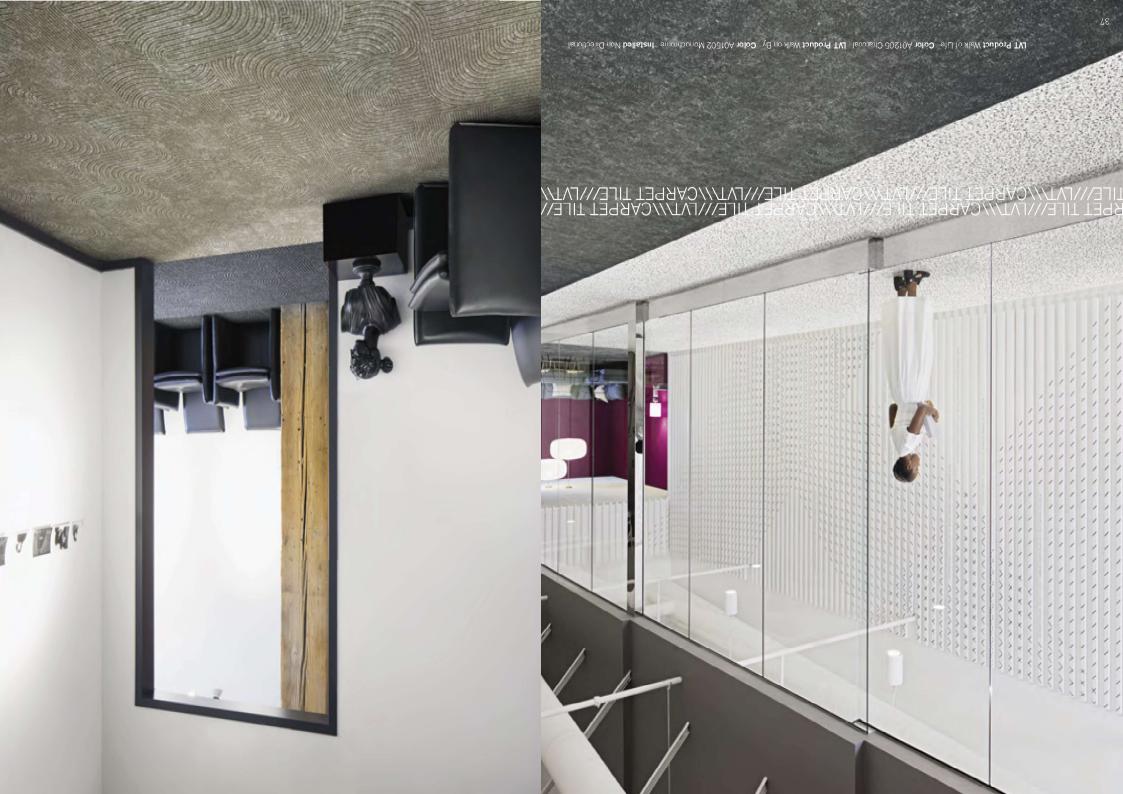

## LOOK BOTH WAYS

Look Both Ways for design inspiration. Playful patterns and urban textures blend together in a series of striking combinations. Concrete and confetti. Heavy and light. Plush and flat. Carpet and LVT. Every mix is a match.

Look Both Ways

Look Both Ways LVT and carpet tile marry purpose and function to create landscapes that perform and delight in infinite ways. Designed as part of our modular system, all our tiles fit together without transition strips. Effortless installation in endless combinations. It's beauty and innovation united. Celebrate the mix!

Carpet Product Step it Up Color 106330 Coralite
LVT Product Walk About Color A01402 Pumice
Installed Pattern by Tile

Carbon Meutral Floors

Look Both Ways Collection mixes pattern and texture for truly unique flooring designs, without the footprint. Like all our products, globally, it's carbon neutral, so you can create +Positive spaces<sup>TM</sup> and make an impact in more ways than one. Join us in creating a climate fit for life. #Climate TakeBack