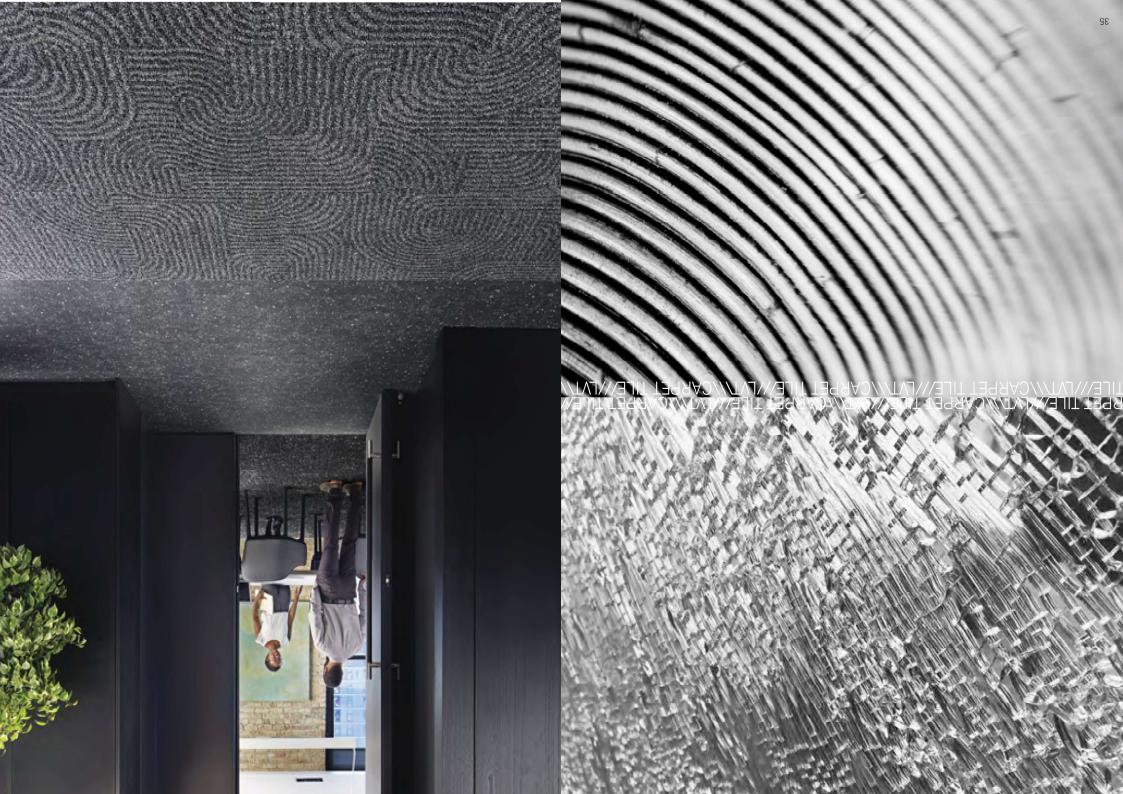

## LOOK BOTH WAYS

Look Both Ways for design inspiration. Playful patterns and urban textures blend together in a series of striking combinations. Concrete and confetti. Heavy and light. Plush and flat. Carpet and LVT. Every mix is a match.

Look Both Ways

Look Both Ways LVT and carpet tile marry purpose and function to create landscapes that perform and delight in infinite ways. Designed as part of our modular system, all our tiles fit together without transition strips. Effortless installation in endless combinations. It's beauty and innovation united. Celebrate the mix!