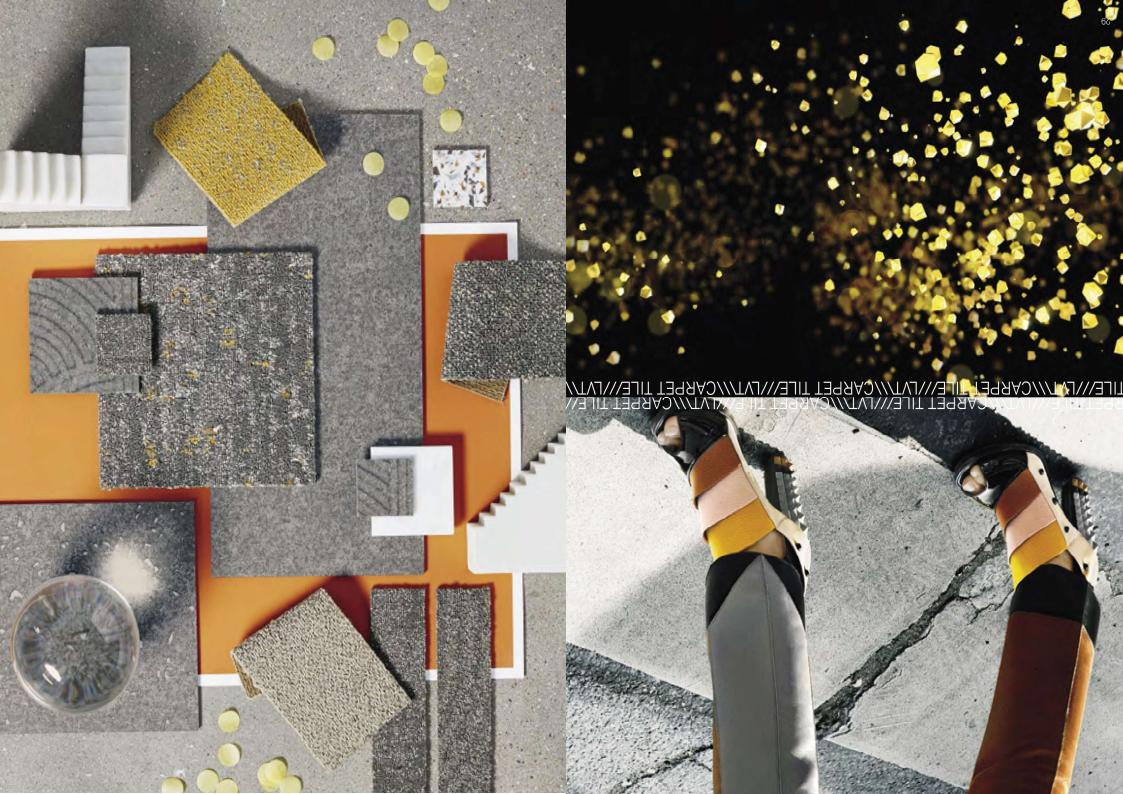

## LOOK BOTH WAYS

Look Both Ways for design inspiration. Playful patterns and urban textures blend together in a series of striking combinations. Concrete and confetti. Heavy and light. Plush and flat. Carpet and LVT. Every mix is a match.

Look Both Ways

Look Both Ways LVT and carpet tile marry purpose and function to create landscapes that perform and delight in infinite ways. Designed as part of our modular system, all our tiles fit together without transition strips. Effortless installation in endless combinations. It's beauty and innovation united. Celebrate the mix!

Carpet Product Step it Up Color 106330 Coralite
LVT Product Walk About Color A01402 Pumice
Installed Pattern by Tile

Carbon Meutral Floors

Look Both Ways Collection mixes pattern and texture for truly unique flooring designs, without the footprint. Like all our products, globally, it's carbon neutral, so you can create +Positive spaces<sup>TM</sup> and make an impact in more ways than one. Join us in creating a climate fit for life. #Climate TakeBack