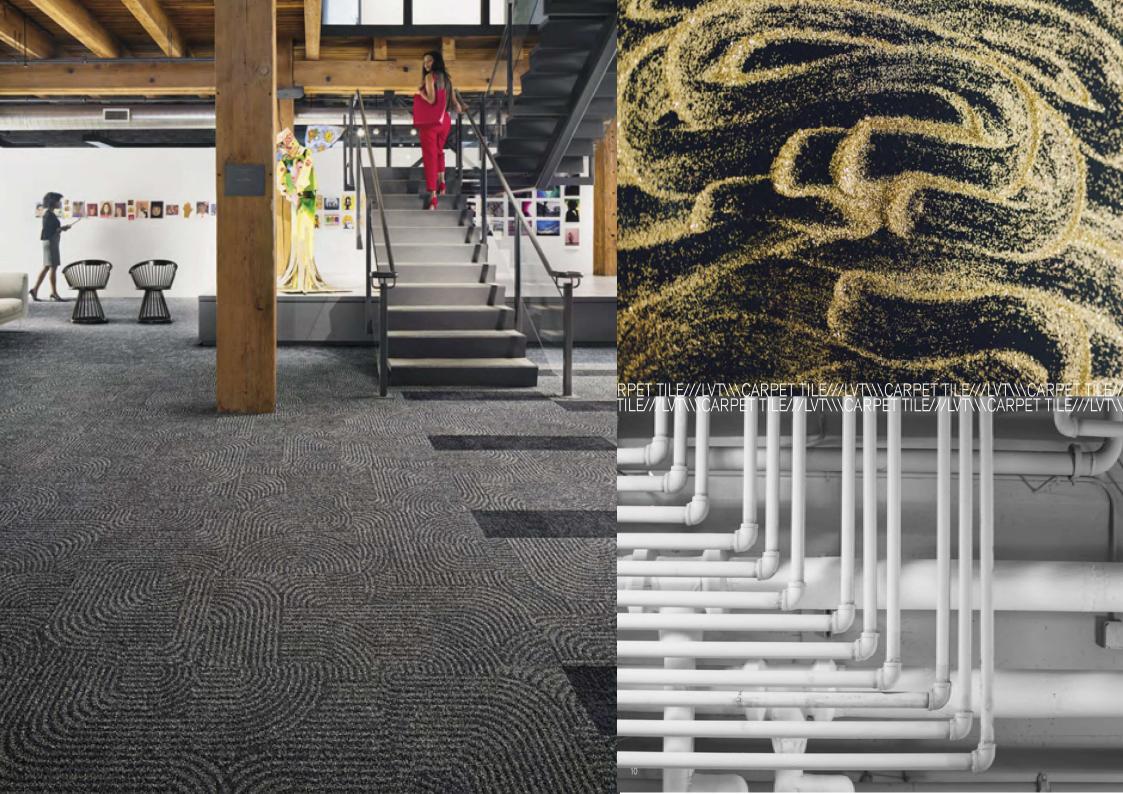

## LOOK BOTH WAYS

Look Both Ways for design inspiration. Playful patterns and urban textures blend together in a series of striking combinations. Concrete and confetti. Heavy and light. Plush and flat. Carpet and LVT. Every mix is a match.

Look Both Ways

Look Both Ways LVT and carpet tile marry purpose and function to create landscapes that perform and delight in infinite ways. Designed as part of our modular system, all our tiles fit together without transition strips. Effortless installation in endless combinations. It's beauty and innovation united. Celebrate the mix!