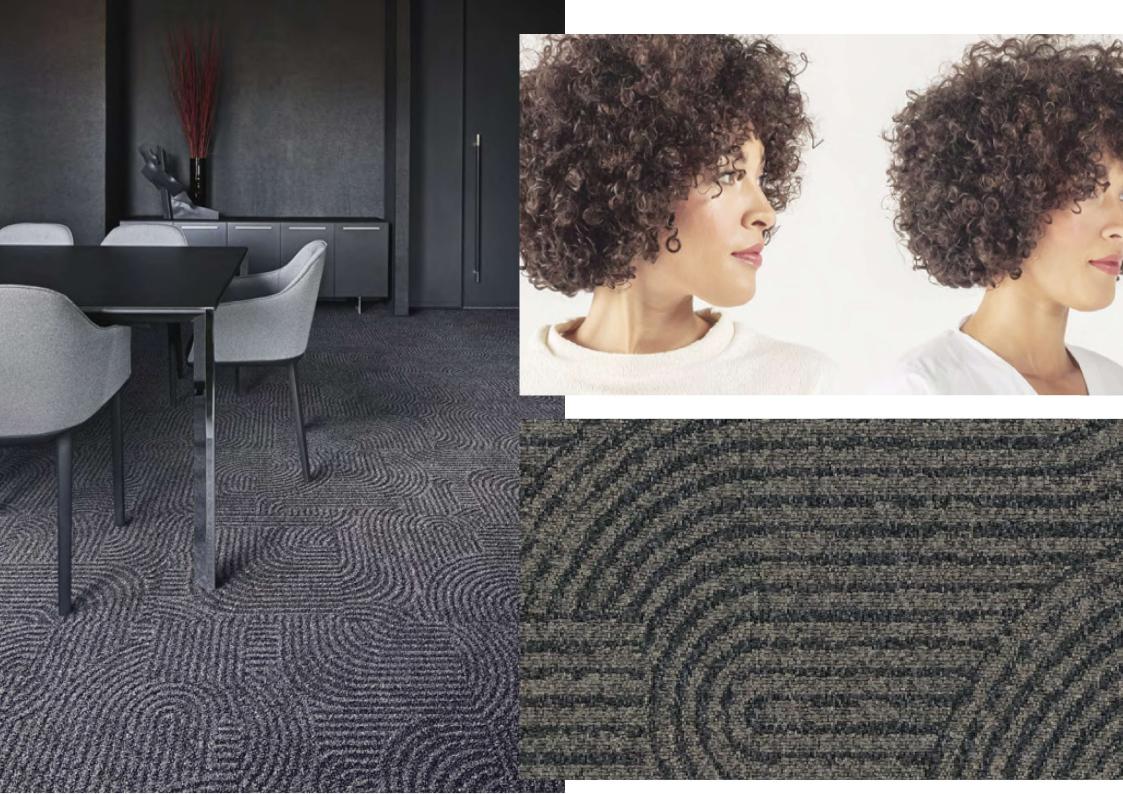

## LOOK BOTH WAYS

Look Both Ways for design inspiration. Playful patterns and urban textures blend together in a series of striking combinations. Concrete and confetti. Heavy and light. Plush and flat. Carpet and LVT. Every mix is a match.

Look Both Ways

Look Both Ways LVT and carpet tile marry purpose and function to create landscapes that perform and delight in infinite ways. Designed as part of our modular system, all our tiles fit together without transition strips. Effortless installation in endless combinations. It's beauty and innovation united. Celebrate the mix!