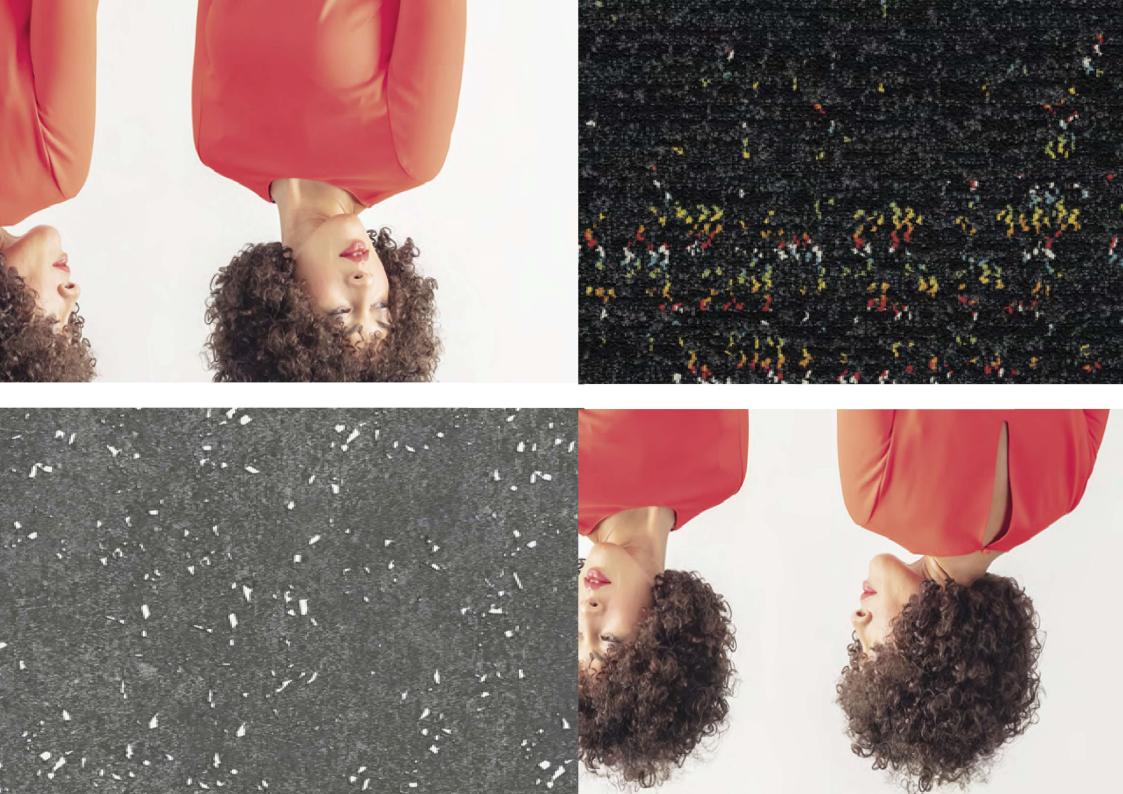

## LOOK BOTH WAYS

Look Both Ways for design inspiration. Playful patterns and urban textures blend together in a series of striking combinations. Concrete and confetti. Heavy and light. Plush and flat. Carpet and LVT. Every mix is a match.

Look Both Ways

Look Both Ways LVT and carpet tile marry purpose and function to create landscapes that perform and delight in infinite ways. Designed as part of our modular system, all our tiles fit together without transition strips. Effortless installation in endless combinations. It's beauty and innovation united. Celebrate the mix!

Carpet Product Step Aside Color 106322 Jet LVT Product Walk the Aisle Color A01304 Carbon hy Tile