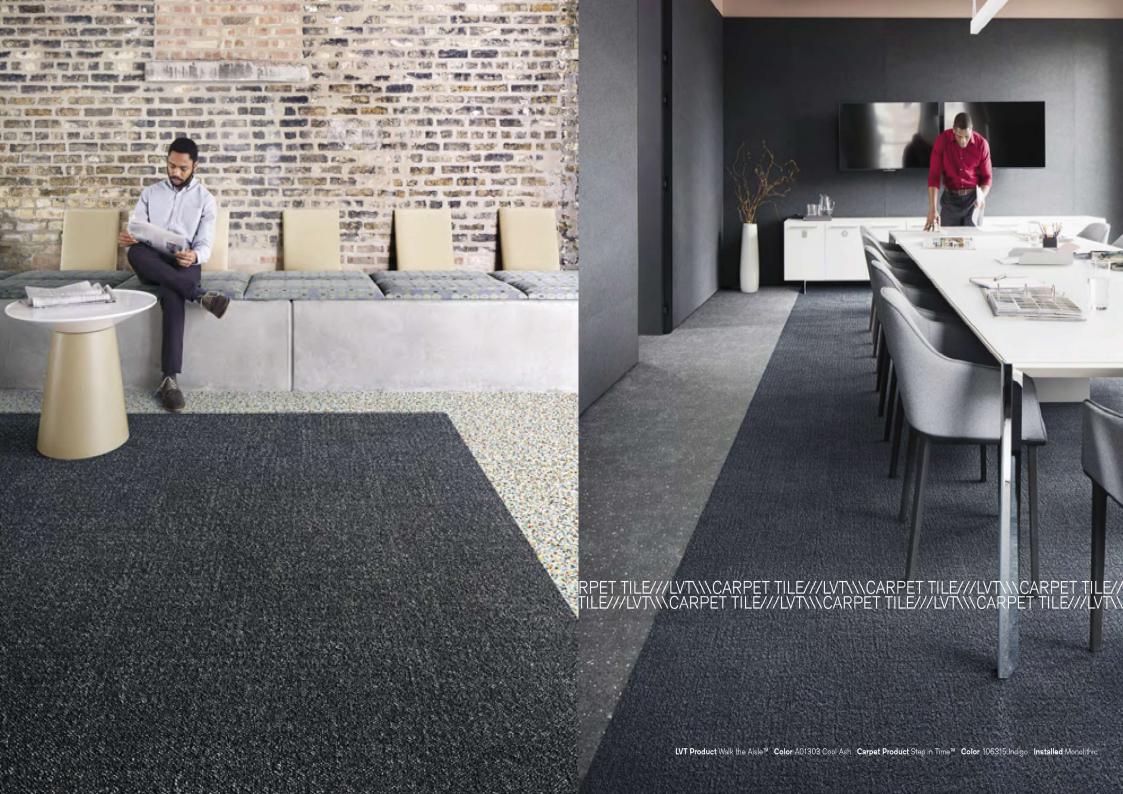

## LOOK BOTH WAYS

Look Both Ways for design inspiration. Playful patterns and urban textures blend together in a series of striking combinations. Concrete and confetti. Heavy and light. Plush and flat. Carpet and LVT. Every mix is a match.

Look Both Ways

Look Both Ways LVT and carpet tile marry purpose and function to create landscapes that perform and delight in infinite ways. Designed as part of our modular system, all our tiles fit together without transition strips. Effortless installation in endless combinations. It's beauty and innovation united. Celebrate the mix!

Carpet Product Step Aside Color 106322 Jet LVT Product Walk the Aisle Color A01304 Carbon hy Tile