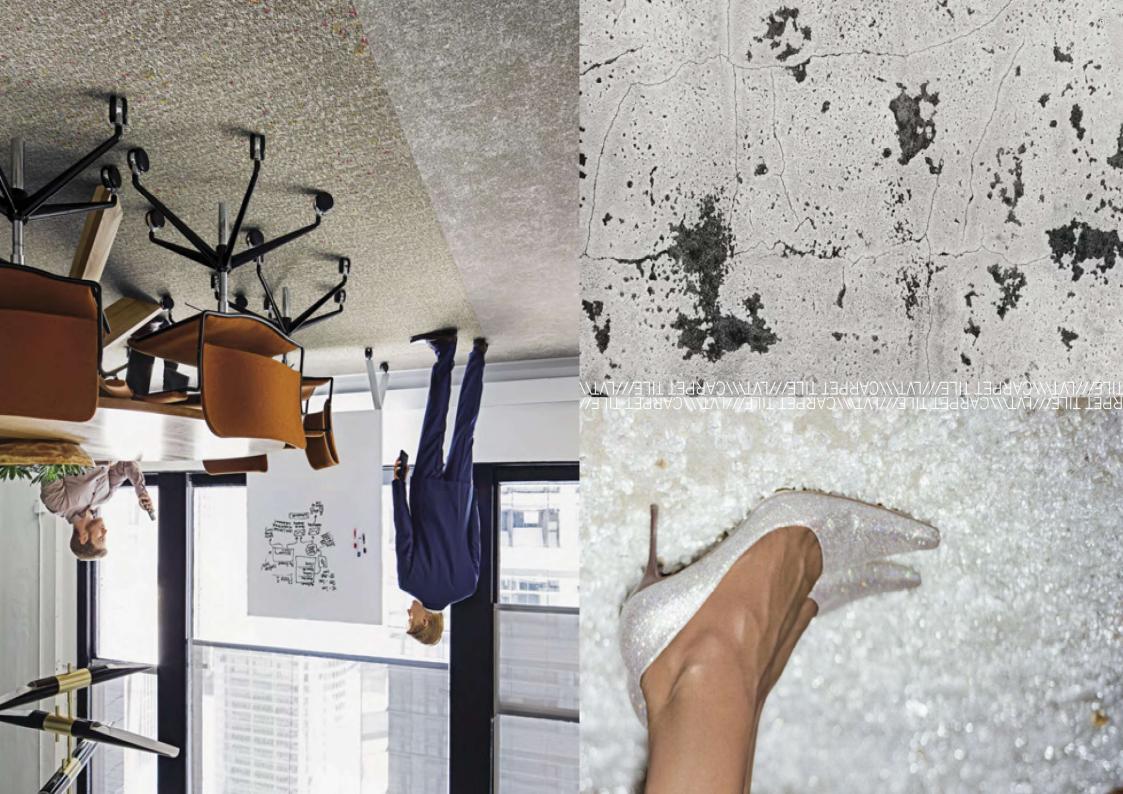

## LOOK BOTH WAYS

Look Both Ways for design inspiration. Playful patterns and urban textures blend together in a series of striking combinations. Concrete and confetti. Heavy and light. Plush and flat. Carpet and LVT. Every mix is a match.

Look Both Ways

Look Both Ways LVT and carpet tile marry purpose and function to create landscapes that perform and delight in infinite ways. Designed as part of our modular system, all our tiles fit together without transition strips. Effortless installation in endless combinations. It's beauty and innovation united. Celebrate the mix!