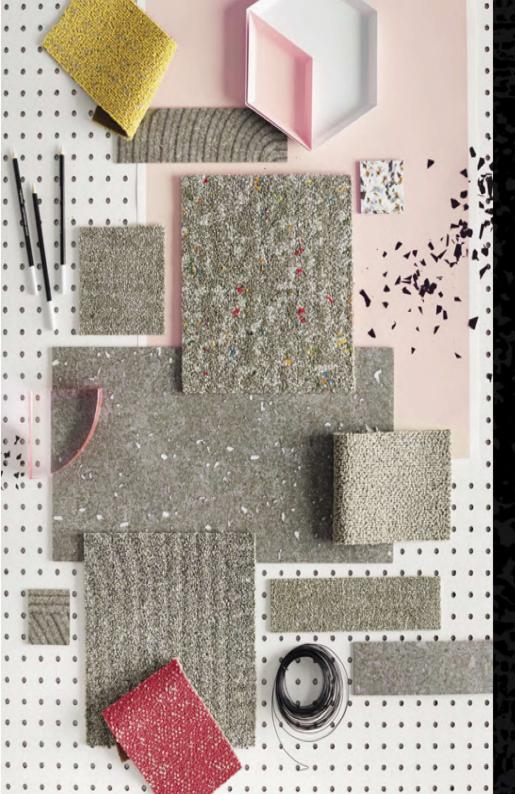

## LOOK BOTH WAYS

Look Both Ways for design inspiration. Playful patterns and urban textures blend together in a series of striking combinations. Concrete and confetti. Heavy and light. Plush and flat. Carpet and LVT. Every mix is a match.

Look Both Ways

Look Both Ways LVT and carpet tile marry purpose and function to create landscapes that perform and delight in infinite ways. Designed as part of our modular system, all our tiles fit together without transition strips. Effortless installation in endless combinations. It's beauty and innovation united. Celebrate the mix!