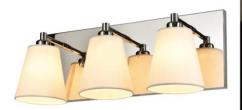

## MIRROR LIGHTS

CM3128

CM3127

CM3130

CM364

126

CM3146

FW0245 W400xT135xH260