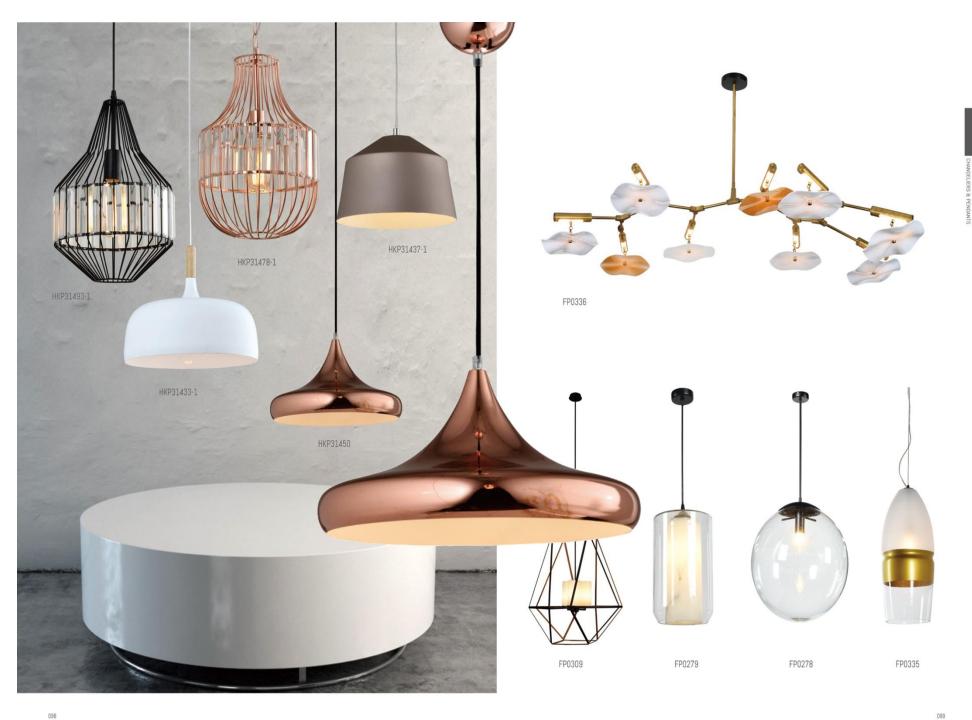

## CHANDELIERS & PENDANTS

FC0124

FC0143-1

FP0282

FP0328

FP0101

084

FP0013

FP0302-4

FP0266

FP0263

FP0278

FP0277

THE OWNER WHEN THE

CM123

CM126