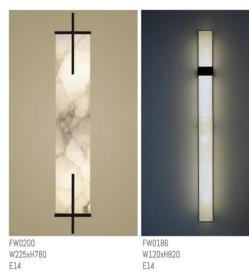

FW0024 D180xH425xT300 E14

WALL LIGHTS

FW0013 W235xH350 LED 3W

FW0023 W320xH450xT100 E14

FW0022 W300xH450xT100 E14

HYB9280-1 W300xH350xT125

FW0239 W350xH460 E14

WALL LIGH

FW0240 D180xW250xH420

FW0242 W320xH290xT125 E14

FW0173 W300xH400xT125

FW0221 D200xH325 E27

FW0220 D250xH285 E27

FW0226 D100xH400 E14

FW0228 D165xH320 E14

FW0243 D180xH325 E14