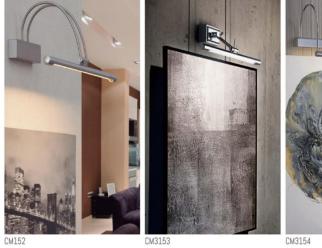

LED 12W



KW20066-1A W254xH610xT76 LED 12W 117





FW0170 W350xH300xT120 FF0057 D320xH1750 E27



FW0180 D180xH435xT185



FW0172 D160xH450xT200





CM101 L180xW170-380xH240mm

CM3105-B L190xW190xH140mm



CM3103 L180xW200xH240mm



CM3105-W L190xW190xH140mm

<image><image><image>





















D280xH420xSQ35



CM3119

CM3118

CM3120



## MIRROR LIGHTS





CM3128

CM3127



CM3130



CM364

126



CM3146



















FW0245 W400xT135xH260



FW0246 D80xH400 E14



CM367 D125xH450xT135



FG0004



FG0002 D180xH420xT250









FR0013

FR0014



FW0175 W50xH120xT45



FW0174 W65xH165xT55



FR0005

W68xH170xT55



FT0239 D200xH450xW380 LED 3W

KT20064-1



FT0241 D250xH520 LED 5W

FT0240 D250xH520 LED 5W











CM3153







-

A

## **PICTURE LIGHTS**





CM3151



CM152









CM3157



FG0010 W185xL465 LED 3W



LED 3W



## Aries Imex Trading Inc.







09219102697



www.ariesimextrading.com







09953884201 • 09167043556



Room 306 Zone 027, Madrigal Building, 286 Escolta St, Binondo, Manila, 1006 Metro Manila