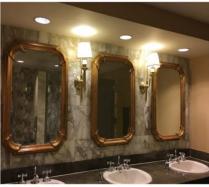

## MIRROR LIGHTS

CM3128

CM3127

CM3130

CM364

126

CM3146

FW0245 W400xT135xH260