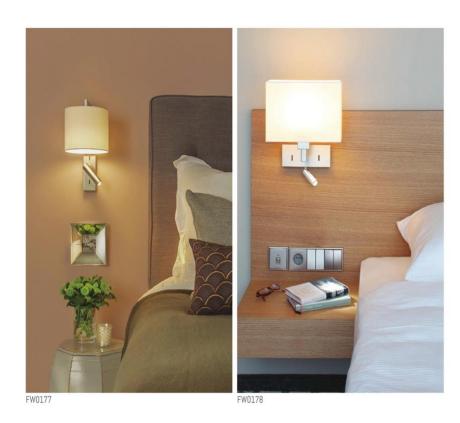

T100 E14





FW0022 W300xH450xT100 E14







HYB9280-1 W300xH350xT125

FW0239 W350xH460 E14





WALL LIGH

FW0240 D180xW250xH420

FW0242 W320xH290xT125 E14



FW0173 W300xH400xT125



FW0221 D200xH325 E27

FW0220 D250xH285 E27



FW0226 D100xH400 E14





FW0228 D165xH320 E14



FW0243 D180xH325 E14



FW0244 D120xW200xH150 E14



FW0209 D100xH265 E14



FW0208 D100xH235 E14



FW0180 W350xH680 G9

WALL LIGHTS



FW0246 W300xH425xT120 E14





FW0245 W380xH485xT100 E14





KW20066-1 W254xH610xT76 LED 12W



KW20066-1A W254xH610xT76 LED 12W 117





FW0170 W350xH300xT120 FF0057 D320xH1750 E27



FW0180 D180xH435xT185



FW0172 D160xH450xT200





CM101 L180xW170-380xH240mm

CM3105-B L190xW190xH140mm



CM3103 L180xW200xH240mm



CM3105-W L190xW190xH140mm

<image><image><image>





















D280xH420xSQ35



CM3119

CM3118

CM3120



## MIRROR LIGHTS





CM3128

CM3127



CM3130



CM364

126



CM3146



















FW0245 W400xT135xH260



FW0246 D80xH400 E14



CM367 D125xH450xT135



FG0004



FG0002 D180xH420xT250









FR0013

FR0014



FW0175 W50xH120xT45



FW0174 W65xH165xT55



FR0005

W68xH170xT55



FT0239 D200xH450xW380 LED 3W

KT20064-1



FT0241 D250xH520 LED 5W

FT0240 D250xH520 LED 5W











CM3153







-

A

## **PICTURE LIGHTS**





CM3151



CM152









CM3157



FG0010 W185xL465 LED 3W



LED 3W



## Aries Imex Trading Inc.







09219102697



www.ariesimextrading.com







09953884201 • 09167043556



Room 306 Zone 027, Madrigal Building, 286 Escolta St, Binondo, Manila, 1006 Metro Manila