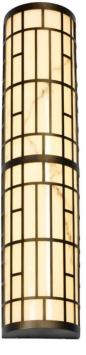

FW0024 D180xH425xT300 E14

WALL LIGHTS

FW0013 W235xH350 LED 3W

FW0023 W320xH450xT100 E14

FW0022 W300xH450xT100 E14

HYB9280-1 W300xH350xT125

FW0239 W350xH460 E14

WALL LIGH