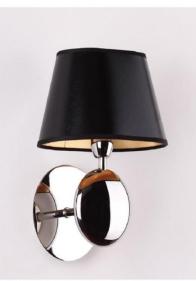

KW20066-1A W254xH610xT76 LED 12W 117

FW0170 W350xH300xT120 FF0057 D320xH1750 E27

FW0180 D180xH435xT185

FW0172 D160xH450xT200

CM101 L180xW170-380xH240mm

CM3105-B L190xW190xH140mm

CM3103 L180xW200xH240mm

CM3105-W L190xW190xH140mm