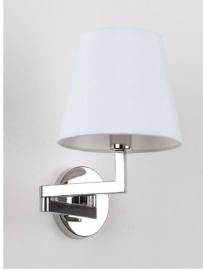

KW20066-1A W254xH610xT76 LED 12W 117

FW0170 W350xH300xT120 FF0057 D320xH1750 E27

FW0180 D180xH435xT185

FW0172 D160xH450xT200

CM101 L180xW170-380xH240mm

CM3105-B L190xW190xH140mm

CM3103 L180xW200xH240mm

CM3105-W L190xW190xH140mm