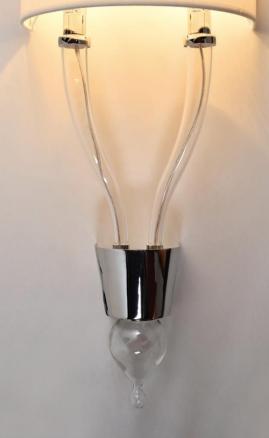

FW0244 D120xW200xH150 E14

FW0209 D100xH265 E14

FW0208 D100xH235 E14

FW0180 W350xH680 G9

WALL LIGHTS

FW0246 W300xH425xT120 E14

FW0245 W380xH485xT100 E14

KW20066-1 W254xH610xT76 LED 12W