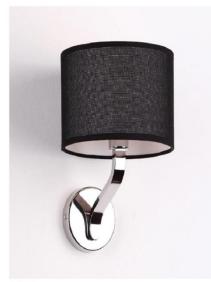

KW20066-1A W254xH610xT76 LED 12W 117

FW0170 W350xH300xT120 FF0057 D320xH1750 E27

FW0180 D180xH435xT185

FW0172 D160xH450xT200

CM101 L180xW170-380xH240mm

CM3105-B L190xW190xH140mm

CM3103 L180xW200xH240mm

CM3105-W L190xW190xH140mm