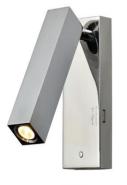

FW0244 D120xW200xH150 E14

FW0209 D100xH265 E14

FW0208 D100xH235 E14

FW0180 W350xH680 G9

WALL LIGHTS

FW0246 W300xH425xT120 E14

FW0245 W380xH485xT100 E14

KW20066-1 W254xH610xT76 LED 12W