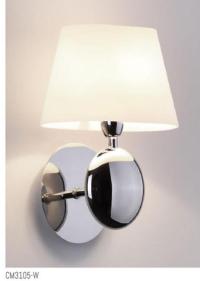

KW20066-1A W254xH610xT76 LED 12W 117

FW0170 W350xH300xT120 FF0057 D320xH1750 E27

FW0180 D180xH435xT185

FW0172 D160xH450xT200

CM101 L180xW170-380xH240mm

CM3105-B L190xW190xH140mm

CM3103 L180xW200xH240mm

CM3105-W L190xW190xH140mm