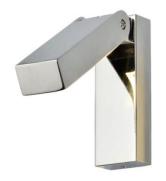

FW0244 D120xW200xH150 E14

FW0209 D100xH265 E14

FW0208 D100xH235 E14

FW0180 W350xH680 G9

WALL LIGHTS

FW0246 W300xH425xT120 E14

FW0245 W380xH485xT100 E14

KW20066-1 W254xH610xT76 LED 12W