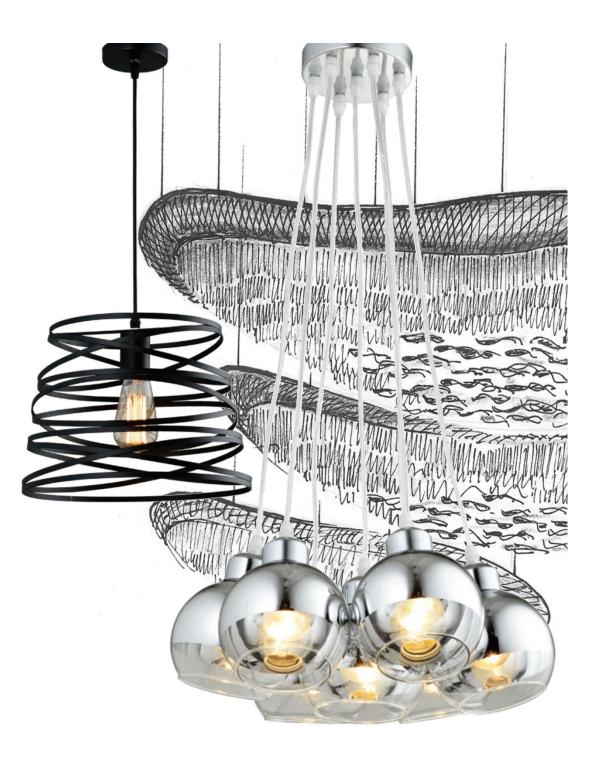

## CHANDELIERS & PENDANTS

FC0124

FC0143-1

FP0282

FP0328

FP0101

084

FP0013