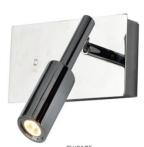

FW0244 D120xW200xH150 E14

FW0209 D100xH265 E14

FW0208 D100xH235 E14

FW0180 W350xH680 G9

WALL LIGHTS

FW0246 W300xH425xT120 E14

FW0245 W380xH485xT100 E14

KW20066-1 W254xH610xT76 LED 12W