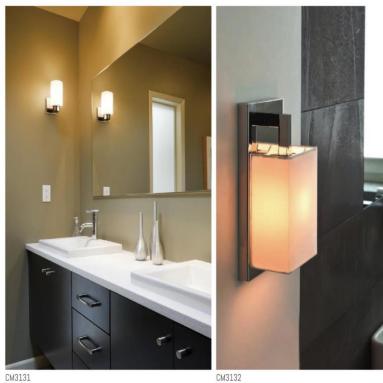

## MIRROR LIGHTS

CM3128

CM3127

CM3130

CM364

126

CM3146

FW0245 W400xT135xH260