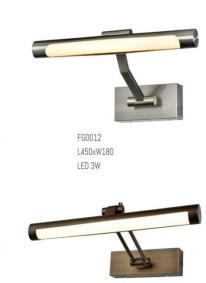

FW0246 D80xH400 E14

CM367 D125xH450xT135

FG0004

FG0002 D180xH420xT250

FR0013

FR0014

FW0175 W50xH120xT45

FW0174 W65xH165xT55