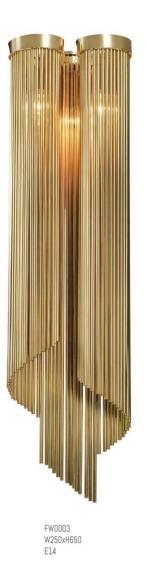

CM111

FW0184 W250xH680 E14

FW0019 W200xT100xH680 E14

FW0185 W350xH485 E14

FW0203 W350xH1250 E14

FW0184 D250xH1900 MR16

FP0337 D300xH1100 E14

FW0181 W480xH1100 E14