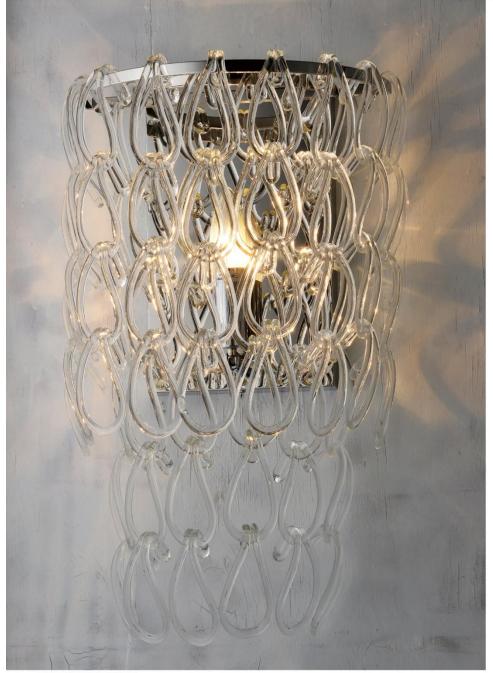

FW0024 D180xH425xT300 E14

WALL LIGHTS

FW0013 W235xH350 LED 3W

FW0023 W320xH450xT100 E14

FW0022 W300xH450xT100 E14

HYB9280-1 W300xH350xT125

FW0239 W350xH460 E14

WALL LIGH