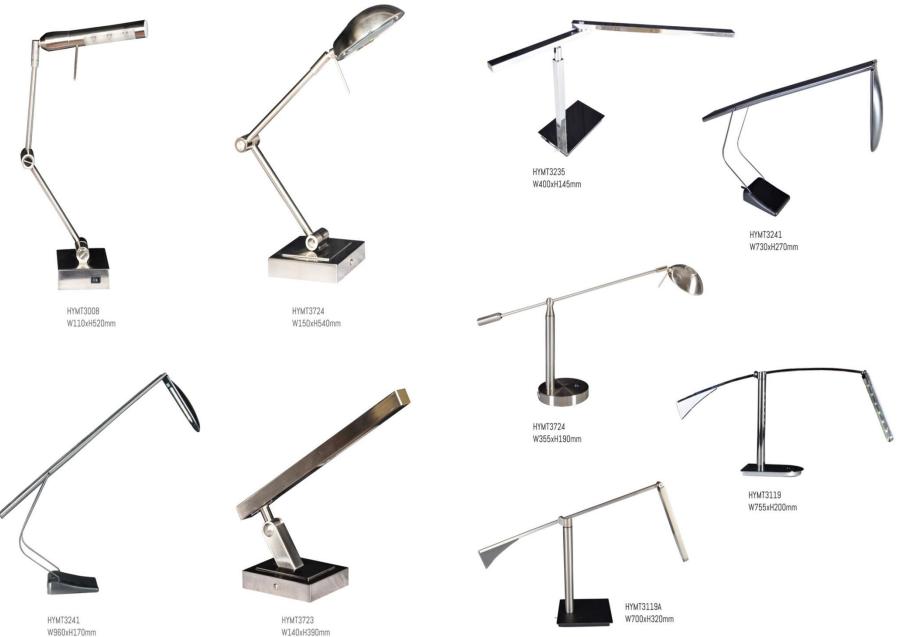

KW20066-1A W254xH610xT76 LED 12W 117

FW0170 W350xH300xT120 FF0057 D320xH1750 E27

FW0180 D180xH435xT185

FW0172 D160xH450xT200

CM101 L180xW170-380xH240mm

CM3105-B L190xW190xH140mm

CM3103 L180xW200xH240mm

CM3105-W L190xW190xH140mm

<image><image><image>

D280xH420xSQ35

CM3119

CM3118

CM3120